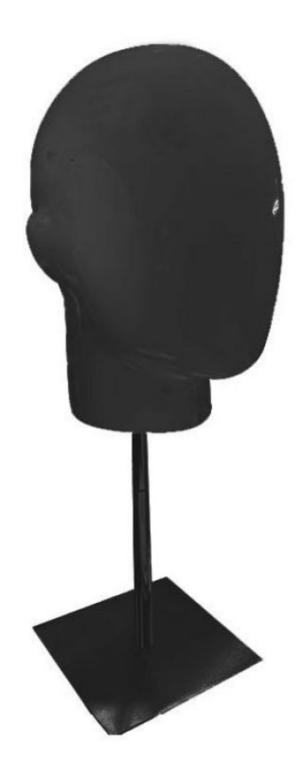

sign and matt finish elegantly show off hats, glasses or other men's accessories.

This men's display manneguin head on base will be perfect for a quality professional layout, it adapts to any type of décor, in a shop or on an exhibition stand.

### **DESCRIPTION**

This men's matt black display mannequin head is perfect for enhancing your window displays or exhibitions. Its matt black finish gives it a sleek, modern look, while the black base ensures optimum stability. Its dimensions are carefully studied for a realistic and attractive look:

Ideal for showcasing hats, glasses, helmets or any other men's accessories.

- Total height: 40 cm
- Head width: 18 cm
- Head depth: 22 cm
- Base dimensions: 15 cm x 15 cm

## Matte black male head on black base

## **Head mannequins - Photo n° 1**



### **FEATURES**

Brand Mannequins vitrine
Base Square metal
Fitting

**Color** Noir

**Ref** tet-hom-noi-4192

**ID** 4192

Delivery schedule 1-5 working days
Category Head mannequins

**Type** Accessories for mannequins

### **DETAIL**

Optimise the presentation of your fashion accessories with this men's window mannequin head in matt black on a black base.

Ideal for window displays or exhibitions, it combines aesthetics and functionality.

Its sober design and matt finish elegantly show off hats, glasses or other men's accessories.

This men's display mannequin head on base will be perfect for a quality professional layout, it adapts to any type of décor, in a shop or on an exhibition stand.

Matte black male head on black base

**Head mannequins - Photo n° 2** 



### **FEATURES**