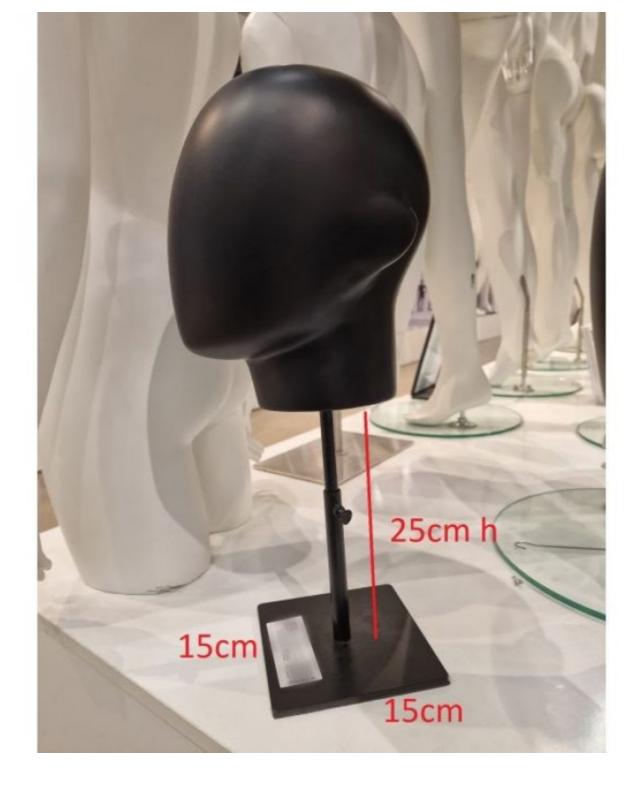

### **DESCRIPTION**

This men's matt black display mannequin head is perfect for enhancing your window displays or exhibitions. Its matt black finish gives it a sleek, modern look, while the black base ensures optimum stability. Its dimensions are carefully studied for a realistic and attractive look:

Ideal for showcasing hats, glasses, helmets or any other men's accessories.

- Total height: 40 cm
- Head width: 18 cm
- Head depth: 22 cm
- Base dimensions: 15 cm x 15 cm