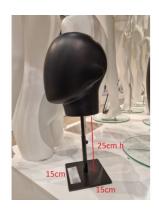

### **DESCRIPTION**

This men's matt black display mannequin head is perfect for enhancing your window displays or exhibitions. Its matt black finish gives it a sleek, modern look, while the black base ensures optimum stability. Its dimensions are carefully studied for a realistic and attractive look:

Ideal for showcasing hats, glasses, helmets or any other men's accessories.

- Total height: 40 cm
- Head width: 18 cm
- Head depth: 22 cm
- Base dimensions: 15 cm x 15 cm