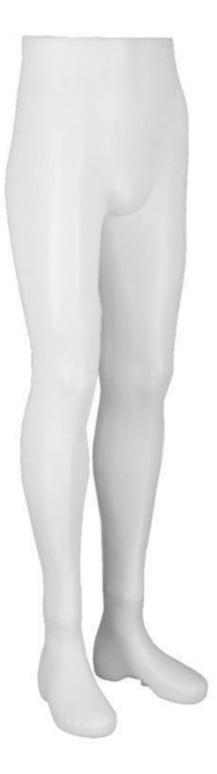

a whole range of mannequin legs to complete your store layout. Both men's and women's mannequin legs are available at reasonable prices. On our website, you'll also find folded mannequin legs, mannequin legs with hanging hooks and in various colors. Height: 118 cm Width: 32 cm

Depth: 25 cm

## DESCRIPTION

This **leg mannequin** has been designed to highlight lower-body garments. These **men's mannequin legs** can be dressed to your preference, whether with pants, shorts, underwear or socks. **Men's mannequin legs** come in standard sizes, so they fit all types of bottom garments. Give your customers the opportunity to view your collections in an elegant, personalized way. Dimensions of this pair of legs: Height: 118 cm

Phastic male mannequin white color

# Leg mannequins - Photo n° 1



Depth: 25 cm

#### **FEATURES**

Brand Base Fitting Color Ref ID Delivery schedule Category Type Mannequins vitrine Foot Blanc jam-man-hom-2012 2012 4-5 weeks Leg mannequins Accessories for mannequins

#### DETAIL

Mannequins Shopping, specialists in window mannequins and store fixtures, offer a whole range of mannequin legs to complete your store layout. Both men's and women's mannequin legs are available at reasonable prices. On our website, you'll also find folded mannequin legs, mannequin legs with hanging hooks and in various colors. Height: 118 cm Width: 32 cm

Plastic male mannequin white color Leg mannequins - Photo n° 2



#### **FEATURES**

Brand Base Fitting Color Ref ID Delivery schedule Category Type Mannequins vitrine

Foot Blanc jam-man-hom-2012 2012 4-5 weeks Leg mannequi