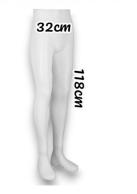

Plastic male mannequin white color Leg mannequins - Photo n° 3

# DETAIL

Mannequins Shopping, specialists in window mannequins and store fixtures, offer a whole range of mannequin legs to complete your store layout. Both men's and women's mannequin legs are available at reasonable prices. On our website, you'll also find folded mannequin legs, mannequin legs with hanging hooks and in various colors. Height: 118 cm Width: 32 cm

## DESCRIPTION

This **leg mannequin** has been designed to highlight lower-body garments. These **men's mannequin legs** can be dressed to your preference, whether with pants, shorts, underwear or socks. **Men's mannequin legs** come in standard sizes, so they fit all types of bottom garments. Give your customers the opportunity to view your collections in an elegant, personalized way. Dimensions of this pair of legs: Height: 118 cm