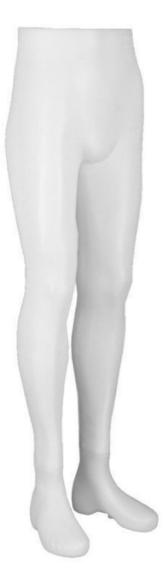

Phastic male mannequin white color

# Leg mannequins - Photo n° 1

Depth: 25 cm

# DETAIL

Mannequins Shopping, specialists in window mannequins and store fixtures, offer a whole range of mannequin legs to complete your store layout. Both men's and women's mannequin legs are available at reasonable prices. On our website, you'll also find folded mannequin legs, mannequin legs with hanging hooks and in various colors. Height: 118 cm Width: 32 cm

## DESCRIPTION

This **leg mannequin** has been designed to highlight lower-body garments. These **men's mannequin legs** can be dressed to your preference, whether with pants, shorts, underwear or socks. **Men's mannequin legs** come in standard sizes, so they fit all types of bottom garments. Give your customers the opportunity to view your collections in an elegant, personalized way. Dimensions of this pair of legs: Height: 118 cm