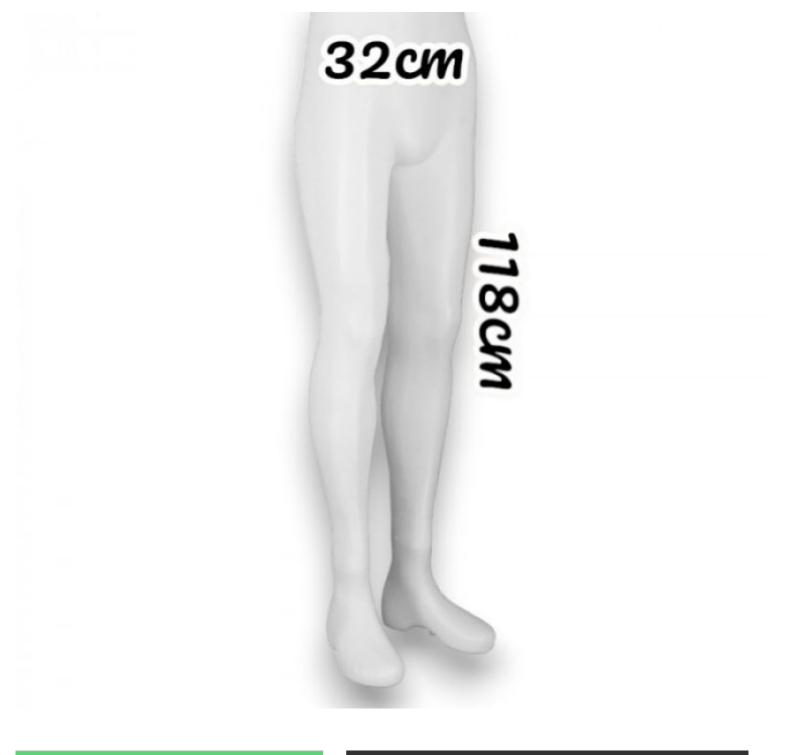

# DETAIL

Mannequins Shopping, specialists in window mannequins and store fixtures, offer a whole range of mannequin legs to complete your store layout. Both men's and women's mannequin legs are available at reasonable prices. On our website, you'll also find folded mannequin legs, mannequin legs with hanging hooks and in various colors. Height: 118 cm Width: 32 cm

Depth: 25 cm

## DESCRIPTION

This **leg mannequin** has been designed to highlight lower-body garments. These **men's mannequin legs** can be dressed to your preference, whether with pants, shorts, underwear or socks. **Men's mannequin legs** come in standard sizes, so they fit all types of bottom garments. Give your customers the opportunity to view your collections in an elegant, personalized way. Dimensions of this pair of legs: Height: 118 cm