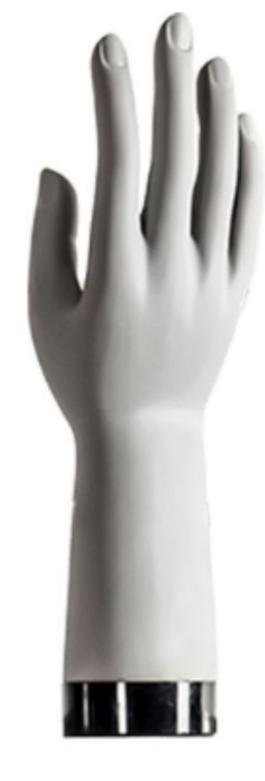

### **DETAIL**

Our grey men's mannequin right hand is a versatile tool designed for displaying gloves and other accessories. Made with flexible fingers to fit different types of gloves, this hand offers a realistic and attractive presentation. It features a magnet for stable attachment and can be fitted with adapters for mounting on wall panels.