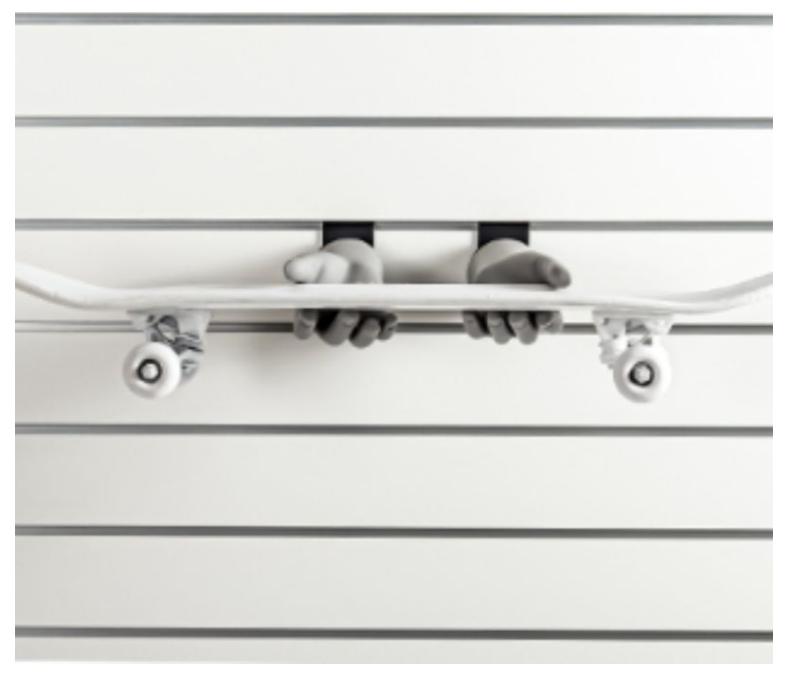

#### **DETAIL**

Our grey men's mannequin right hand is a versatile tool designed for displaying gloves and other accessories. Made with flexible fingers to fit different types of gloves, this hand offers a realistic and attractive presentation. It features a magnet for stable attachment and can be fitted with adapters for mounting on wall panels.

#### **DESCRIPTION**

Discover our grey men's straight mannequin hand, an essential tool for the stylish and functional display of all types of gloves/equipment. Designed to adapt to a variety of display needs, this mannequin hand offers great flexibility and convenient mounting options.

- Colour: Grey RAL7042
- Dimensions:
  - Height: 33 cm
  - o Width: 13 cm