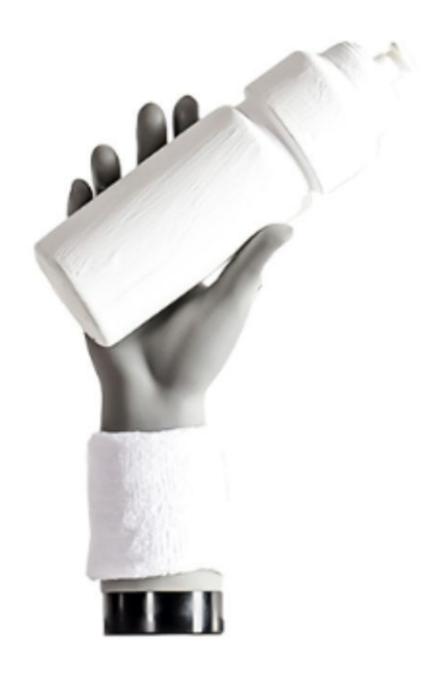

#### **DETAIL**

Our grey men's mannequin right hand is a versatile tool designed for displaying gloves and other accessories. Made with flexible fingers to fit different types of gloves, this hand offers a realistic and attractive presentation. It features a magnet for stable attachment and can be fitted with adapters for mounting on wall panels.