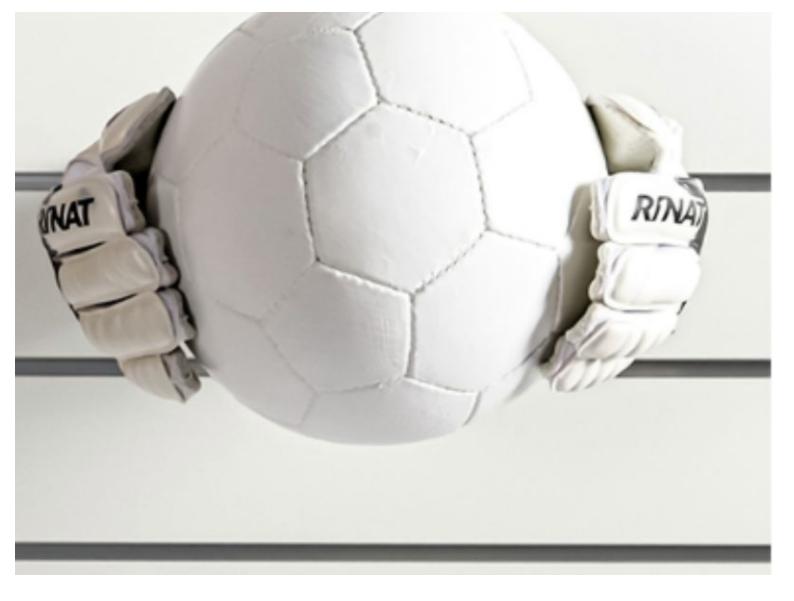

#### **DETAIL**

Our grey men's mannequin right hand is a versatile tool designed for displaying gloves and other accessories. Made with flexible fingers to fit different types of gloves, this hand offers a realistic and attractive presentation. It features a magnet for stable attachment and can be fitted with adapters for mounting on wall panels.

#### **DESCRIPTION**

Discover our grey men's straight mannequin hand, an essential tool for the stylish and functional display of all types of gloves/equipment. Designed to adapt to a variety of display needs, this mannequin hand offers great flexibility and convenient mounting options.