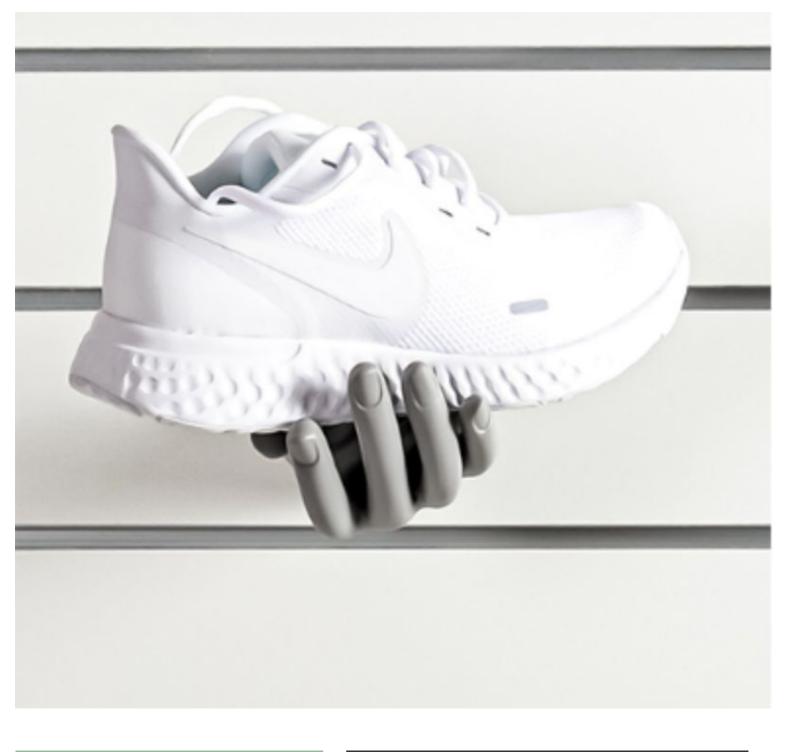

#### **DETAIL**

Our grey men's mannequin right hand is a versatile tool designed for displaying gloves and other accessories. Made with flexible fingers to fit different types of gloves, this hand offers a realistic and attractive presentation. It features a magnet for stable attachment and can be fitted with adapters for mounting on wall panels.

#### **DESCRIPTION**

Discover our grey men's straight mannequin hand, an essential tool for the stylish and functional display of all types of gloves/equipment. Designed to adapt to a variety of display needs, this mannequin hand offers great flexibility and convenient mounting options.

- Colour: Grey RAL7042
- Dimensions:
  - Height: 33 cm
  - o Width: 13 cm