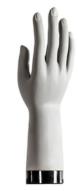

# right hand of grey male model 32.00 €Ex VAT **Mannequins hands**

MANNEQUINS

#### **DETAIL**

Our grey men's mannequin right hand is a versatile tool designed for displaying gloves and other accessories. Made with flexible fingers to fit different types of gloves, this hand offers a realistic and attractive presentation. It features a magnet for stable attachment and can be fitted with adapters for mounting on wall panels.

#### **DESCRIPTION**

Discover our grey men's straight mannequin hand, an essential tool for the stylish and functional display of all types of gloves/equipment. Designed to adapt to a variety of display needs, this mannequin hand offers great flexibility and convenient mounting options.

- Colour: Grey RAL7042
- Dimensions:
  - Height: 33 cm
  - o Width: 13 cm