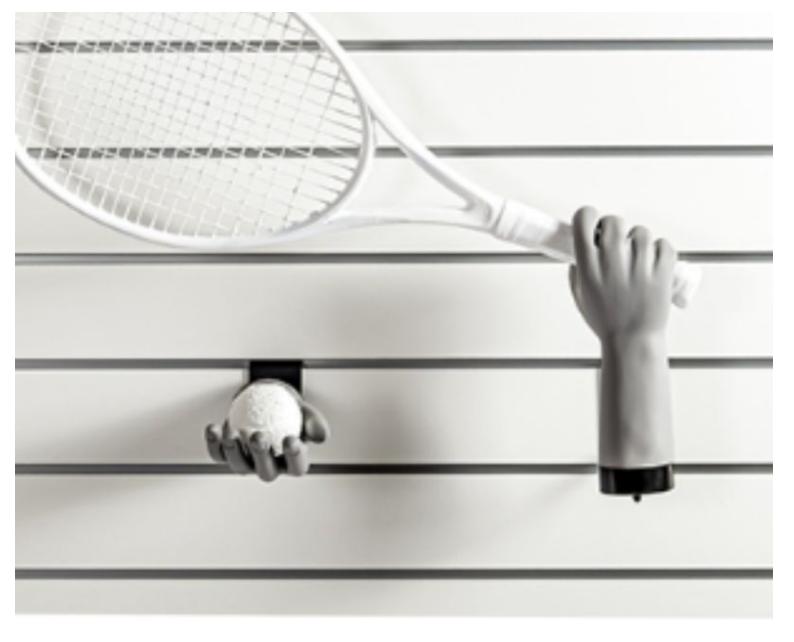

#### **DETAIL**

Our grey men's mannequin right hand is a versatile tool designed for displaying gloves and other accessories. Made with flexible fingers to fit different types of gloves, this hand offers a realistic and attractive presentation. It features a magnet for stable attachment and can be fitted with adapters for mounting on wall panels.

#### **DESCRIPTION**

Discover our grey men's straight mannequin hand, an essential tool for the stylish and functional display of all types of gloves/equipment. Designed to adapt to a variety of display needs, this mannequin hand offers great flexibility and convenient mounting options.

- Colour: Grey RAL7042
- Dimensions:
  - Height: 33 cm
  - o Width: 13 cm