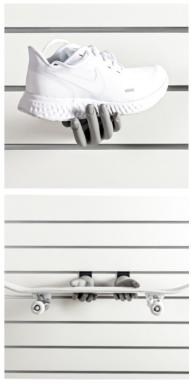

#### **DETAIL**

Our grey men's mannequin right hand is a versatile tool designed for displaying gloves and other accessories. Made with flexible fingers to fit different types of gloves, this hand offers a realistic and attractive presentation. It features a magnet for stable attachment and can be fitted with adapters for mounting on wall panels.

# right hand of grey male model Functionality:Flexible fingers for a realistic and adaptable presentation of all types of gloves

**Brand** Presentoirs shopping

Base Fitting

**Color** Gris

Ref mai-dro-de-4134