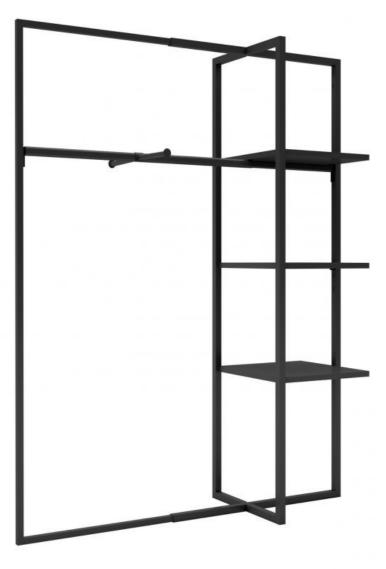

# Black stretch and modular clothes rack 410.00 €Ex VAT Clothing rail straight

## DETAIL

Black epoxy metal clothes racks

- Adjustable: Customise the length to suit your needs.
- Modular: Easily adapt with adjustable shelves.
- Robust: Stainless steel construction for lasting strength.
- Elegant: Sleek design blends in with any interior.
- Easy to Assemble: Quick assembly thanks to simple parts.

## DESCRIPTION

Black expandable and modular clothes rack, ideal for your shop layout. Features:

- Adjustable shelf sizes 40x40cm
- Adjustable rack height for centre bar, 4 adjustable levels
- Easy assembly without tools

L(76-132cm)xH170xp45cmMaterials:Black epoxy metal, mdf