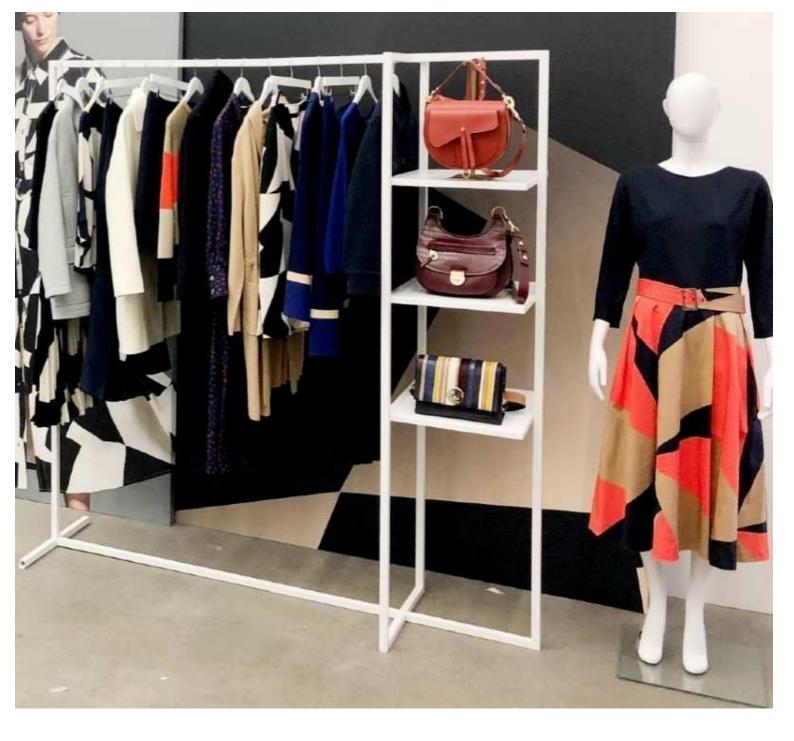

## DETAIL

Black epoxy metal clothes racks

- Adjustable: Customise the length to suit your needs.
- Modular: Easily adapt with adjustable shelves.
- Robust: Stainless steel construction for lasting strength.
- Elegant: Sleek design blends in with any interior.
- Easy to Assemble: Quick assembly thanks to simple parts.

Ideal for the arrangement of your shop.

## DESCRIPTION

Black expandable and modular clothes rack, ideal for your shop layout. Features:

- Adjustable shelf sizes 40x40cm
- Adjustable rack height for centre bar, 4 adjustable levels
- Easy assembly without tools