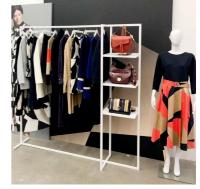

Ideal for the arrangement of your shop.

## DESCRIPTION

Black expandable and modular clothes rack, ideal for your shop layout. Features:

- Adjustable shelf sizes 40x40cm
- Adjustable rack height for centre bar, 4 adjustable levels
- Easy assembly without tools