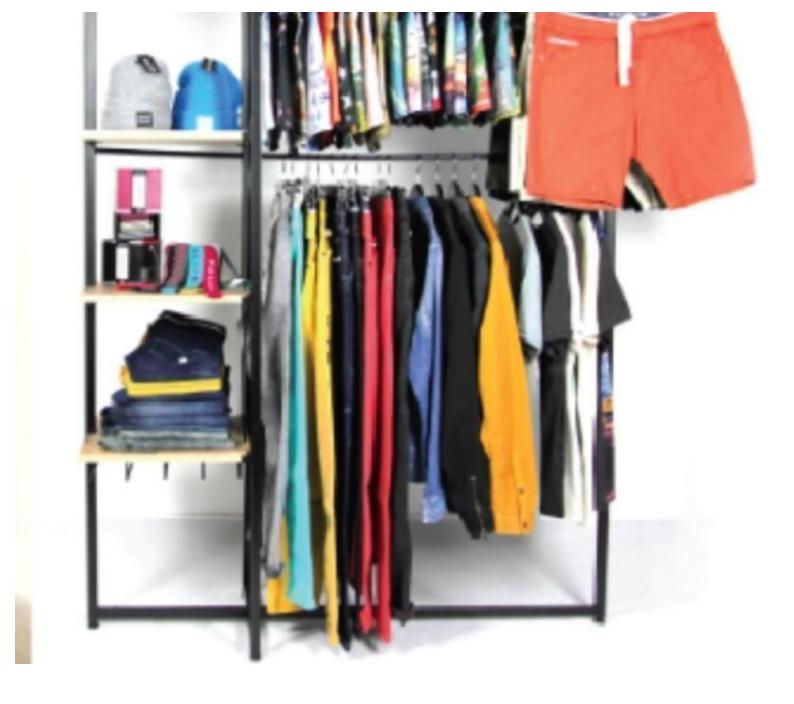

# Black stretch and modular clothes rack 410.00 €Ex VAT Clothing rail straight

## DETAIL

Black epoxy metal clothes racks

- Adjustable: Customise the length to suit your needs.
- Modular: Easily adapt with adjustable shelves.
- Robust: Stainless steel construction for lasting strength.
- Elegant: Sleek design blends in with any interior.
- Easy to Assemble: Quick assembly thanks to simple parts.

## DESCRIPTION

Black expandable and modular clothes rack, ideal for your shop layout. Features:

- Adjustable shelf sizes 40x40cm
- Adjustable rack height for centre bar, 4 adjustable levels
- Easy assembly without tools

L(76-132cm)xH170xp45cmMaterials:Black epoxy metal, mdf

## Clothing rail straight - Photo n° 1