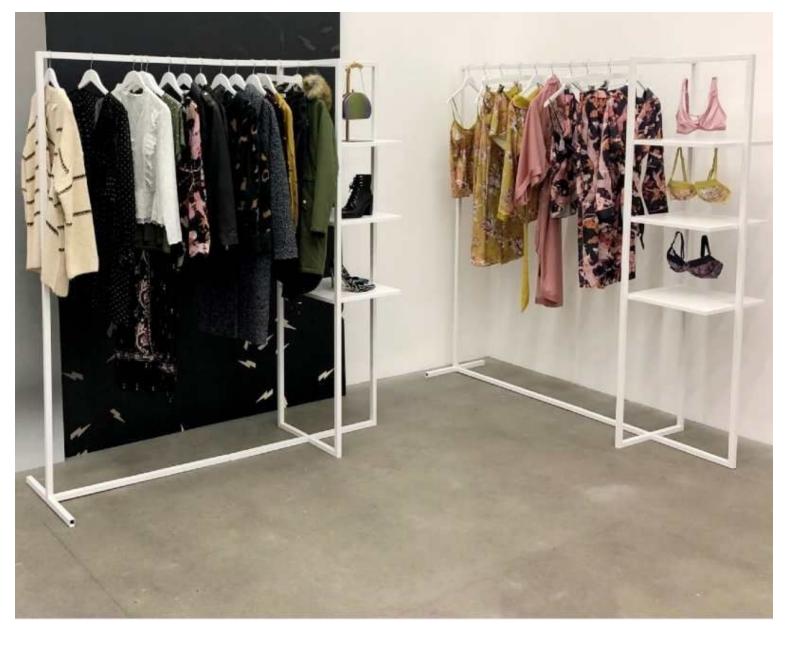

## DETAIL

Black epoxy metal clothes racks

- Adjustable: Customise the length to suit your needs.
- Modular: Easily adapt with adjustable shelves.
- Robust: Stainless steel construction for lasting strength.
- Elegant: Sleek design blends in with any interior.
- Easy to Assemble: Quick assembly thanks to simple parts.

## DESCRIPTION

Black expandable and modular clothes rack, ideal for your shop layout. Features:

- Adjustable shelf sizes 40x40cm
- Adjustable rack height for centre bar, 4 adjustable levels
- Easy assembly without tools

### DETAIL

Black epoxy metal clothes racks

- Adjustable: Customise the length to suit your needs.
- Modular: Easily adapt with adjustable shelves.
- Robust: Stainless steel construction for lasting strength.
- Elegant: Sleek design blends in with any interior.
- Easy to Assemble: Quick assembly thanks to simple parts.