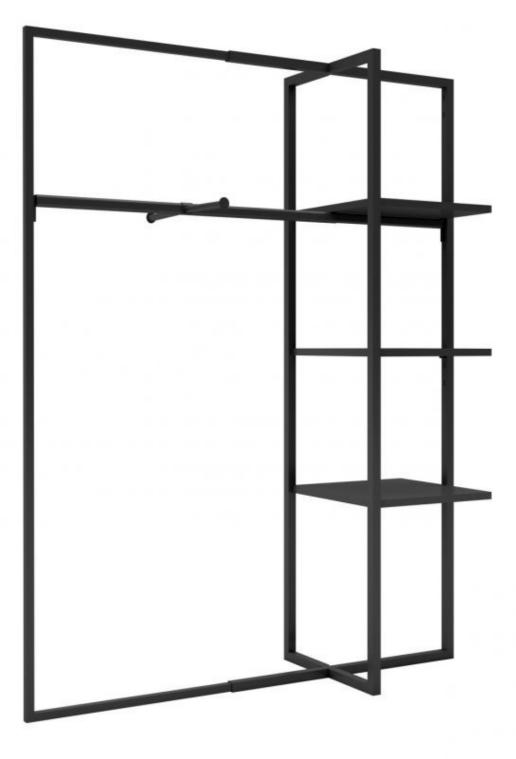

# Black stretch and modular clothes rack 410.00 €Ex VAT Clothing rail straight

## DESCRIPTION

Black expandable and modular clothes rack, ideal for your shop layout. Features:

- Adjustable shelf sizes 40x40cm
- Adjustable rack height for centre bar, 4 adjustable levels
- Easy assembly without tools

L(76-132cm)xH170xp45cmMaterials:Black epoxy metal, mdf

## Clothing rail straight - Photo n° 1