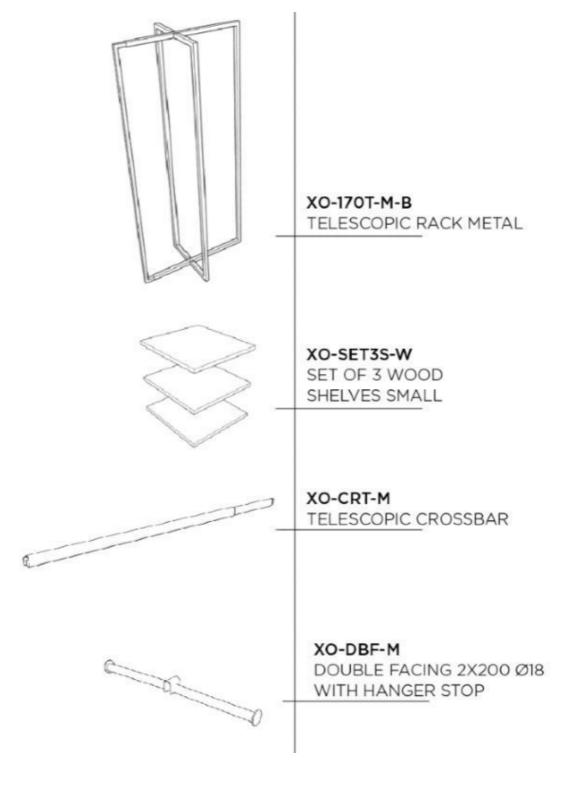

## DESCRIPTION

Black expandable and modular clothes rack, ideal for your shop layout. Features:

- Adjustable shelf sizes 40x40cm
- Adjustable rack height for centre bar, 4 adjustable levels
- Easy assembly without tools

L(76-132cm)xH170xp45cmMaterials:Black epoxy metal, mdf