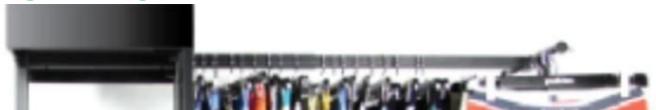

# Black stretch and modular clothes rack 410.00 €Ex VAT Clothing rail straight

## DETAIL

Black epoxy metal clothes racks

- Adjustable: Customise the length to suit your needs.
- Modular: Easily adapt with adjustable shelves.
- Robust: Stainless steel construction for lasting strength.
- Elegant: Sleek design blends in with any interior.
- Easy to Assemble: Quick assembly thanks to simple parts.

## DESCRIPTION

Black expandable and modular clothes rack, ideal for your shop layout. Features:

- Adjustable shelf sizes 40x40cm
- Adjustable rack height for centre bar, 4 adjustable levels
- Easy assembly without tools

L(76-132cm)xH170xp45cmMaterials:Black epoxy metal, mdf