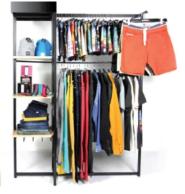

Ideal for the arrangement of your shop.

## DESCRIPTION

Black expandable and modular clothes rack, ideal for your shop layout. Features:

- Adjustable shelf sizes 40x40cm
- Adjustable rack height for centre bar, 4 adjustable levels
- Easy assembly without tools