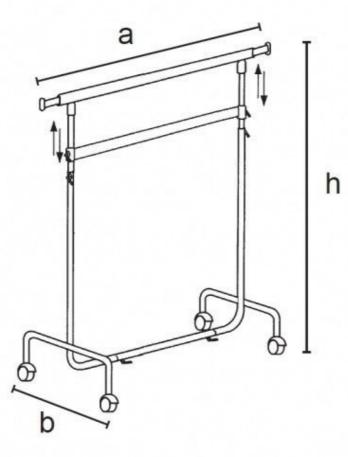

### DESCRIPTION

This **basic clothing rails** with wheels has round tube and oval top bar and extra bar to create 2 hanging spaces above each other. High = min 1250 max 2000 Broad = min 1000 max 1700

Deep = 600Max. supported weight: 50kg