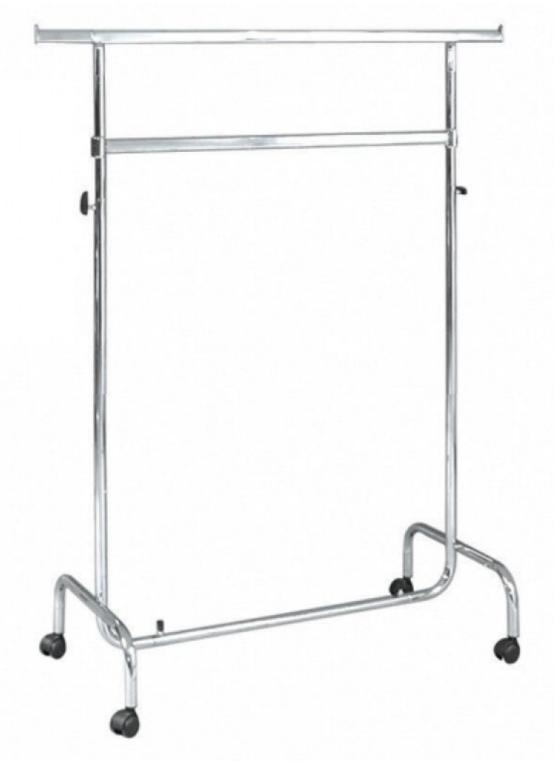

## DETAIL

This basic hanging rails with wheels, removable, allows to use two spaces on the same carrier.

#### DETAIL

This basic hanging rails with wheels, removable, allows to use two spaces on the same carrier.

Basic clothing rails with wheels 100-170cm Hanging rails with wheels - Photo n° 2