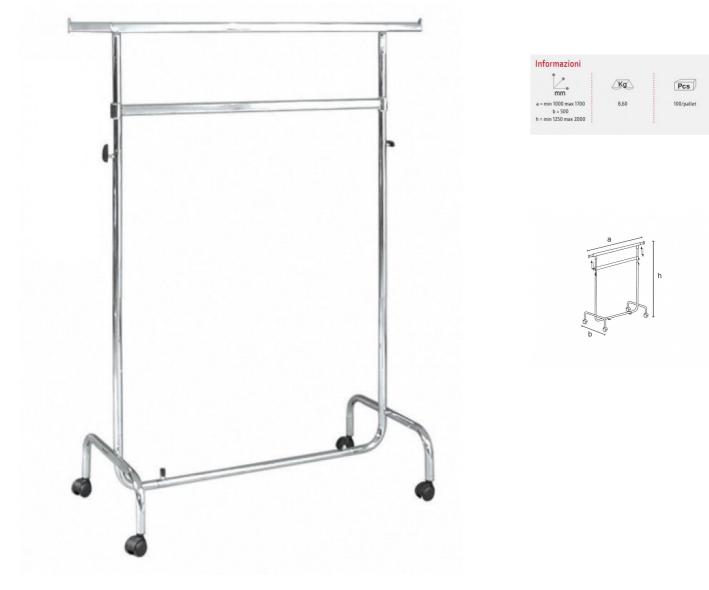

### DESCRIPTION

This **basic clothing rails** with wheels has round tube and oval top bar and extra bar to create 2 hanging spaces above each other. High = min 1250 max 2000 Broad = min 1000 max 1700

Deep = 600Max. supported weight: 50kg