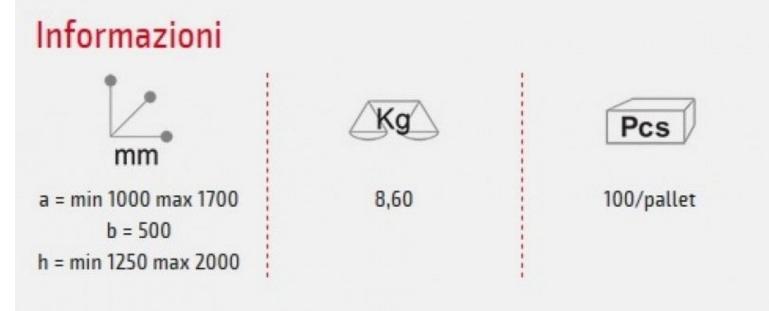

### DESCRIPTION

This **basic clothing rails** with wheels has round tube and oval top bar and extra bar to create 2 hanging spaces above each other. High = min 1250 max 2000 Broad = min 1000 max 1700

Deep = 600Max. supported weight: 50kg