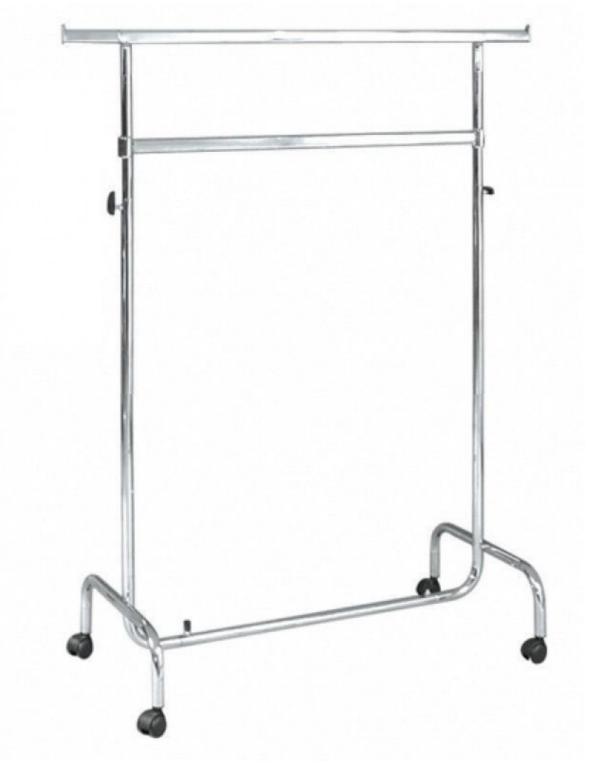

#### **DETAIL**

This basic hanging rails with wheels, removable, allows to use two spaces on the same carrier.

Basic clothing rails with wheels ST013R50R Hanging rails with wheels - Photo  $n^{\circ}$  2

### **DETAIL**

This basic hanging rails with wheels, removable, allows to use two spaces on the same carrier.

Basic clothing rails with wheels ST013R50R Hanging rails with wheels - Photo n° 3