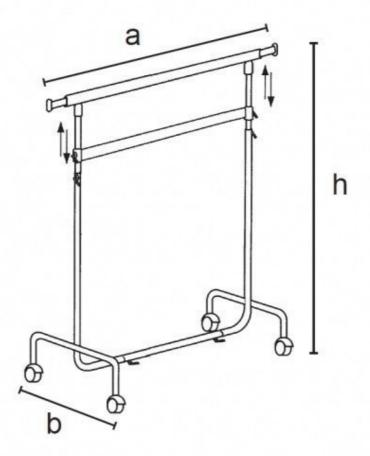

## **DESCRIPTION**

This basic clothing rails with wheels has round tube and oval top bar and extra bar to create 2 hanging spaces above each other. High = min 1250 max 2000

Broad = min 1000 max 1700

Deep = 600Max. supported weight: 50kg