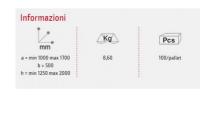

## **DESCRIPTION**

This basic clothing rails with wheels has round tube and oval top bar and extra bar to create 2 hanging spaces above each other. High = min 1250 max 2000

Broad = min 1000 max 1700

Deep = 600Max. supported weight: 50kg