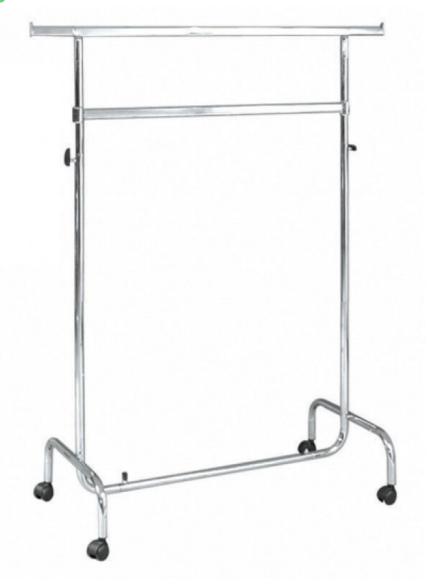

#### **DETAIL**

This basic hanging rails with wheels, removable, allows to use two spaces on the same carrier.

## **DESCRIPTION**

This basic clothing rails with wheels has round tube and oval top bar and extra bar to create 2 hanging spaces above each other. High = min 1250 max 2000

Broad = min 1000 max 1700

Deep = 600Max. supported weight: 50kg

## Hanging rails with wheels - Photo n° 1