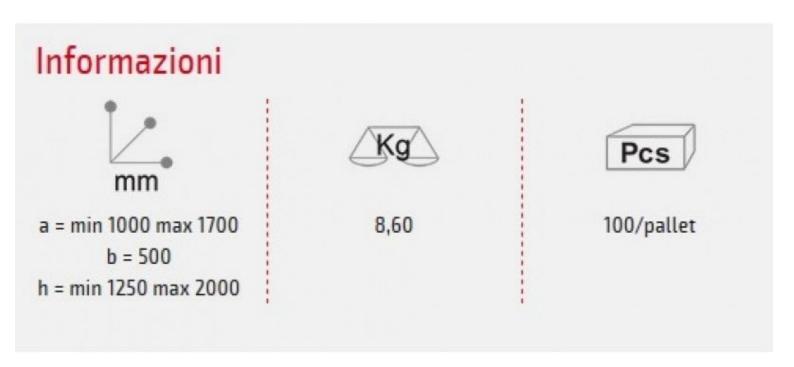

## **DESCRIPTION**

This basic clothing rails with wheels has round tube and oval top bar and extra bar to create 2 hanging spaces above each other. High = min 1250 max 2000

Broad = min 1000 max 1700

Deep = 600Max. supported weight: 50kg