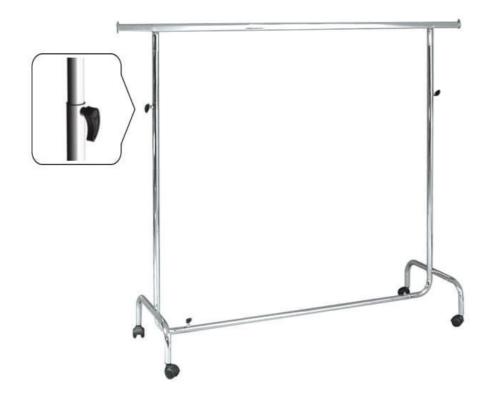

# Hanging rails with wheels 150 mm - 220 cm 79.96 €Ex VAT

Hanging rails with wheels

- 20.00 % <del>99.95</del>

## **DESCRIPTION**

This **hanging rails** with wheels has a round tube and an oval top bar.

Height = 125 - 200 cm

width = min 150 cm Max 220 cm

Depth = 60 cmMax. supported weight: 50kg

Hanging rails with wheels 150 mm - 220 cm

## Hanging rails with wheels - Photo n° 1