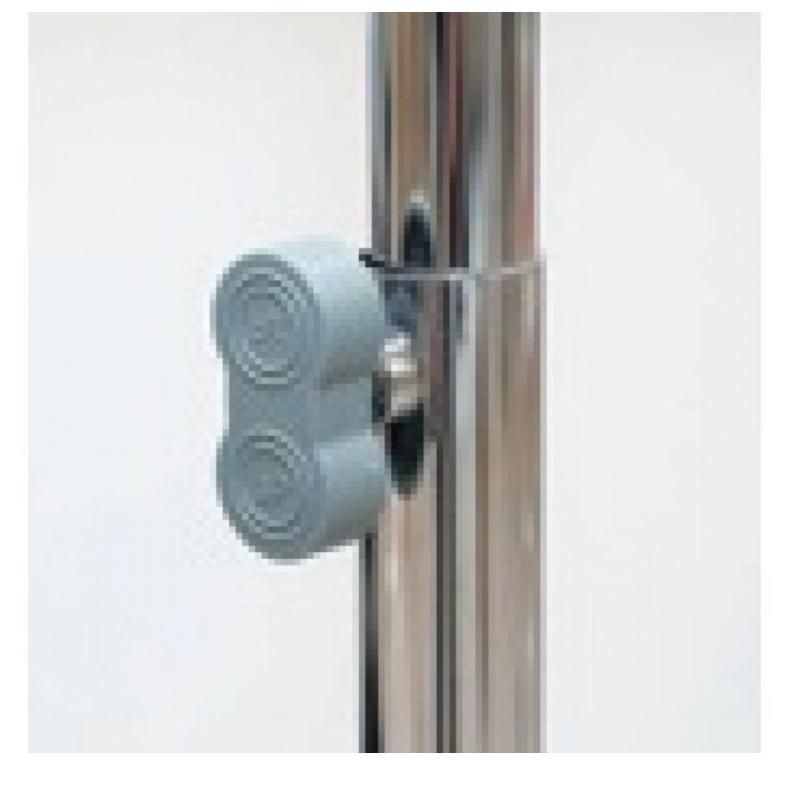

## **DETAIL**

This hanging rails with wheels is ultra strong and has a load capacity of 200 kilos.

Hanging rails with wheels 150 mm - 220 cm Hanging rails with wheels - Photo n° 2