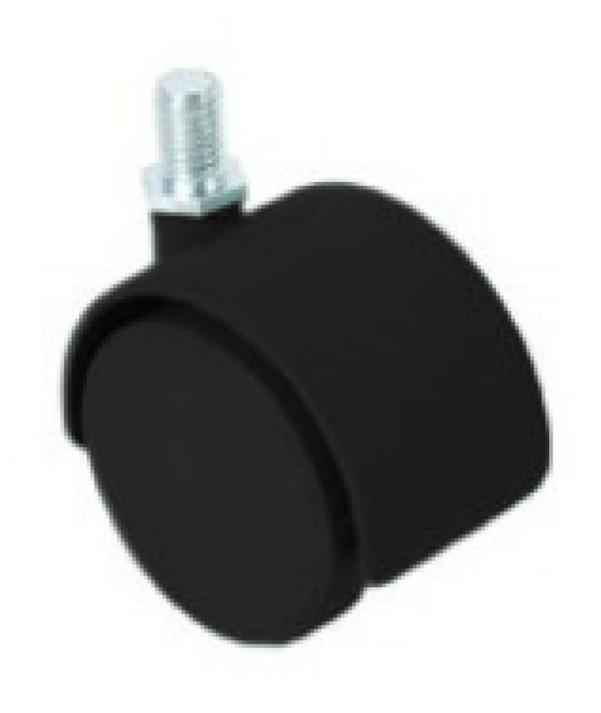

## **DETAIL**

This hanging rails with wheels is ultra strong and has a load capacity of 200 kilos.

Hanging rails with wheels 150 mm - 220 cm Hanging rails with wheels - Photo  $n^{\circ}$  3