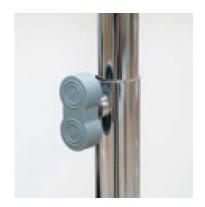

## **DETAIL**

This hanging rails with wheels is ultra strong and has a load capacity of 200 kilos.

Hanging rails with wheels 150 mm - 220 cm Hanging rails with wheels - Photo n° 2