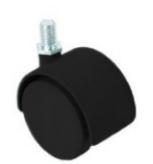

## **DETAIL**

This hanging rails with wheels is ultra strong and has a load capacity of 200 kilos.

Hanging rails with wheels 150 mm - 220 cm Hanging rails with wheels - Photo  $n^{\circ}$  3