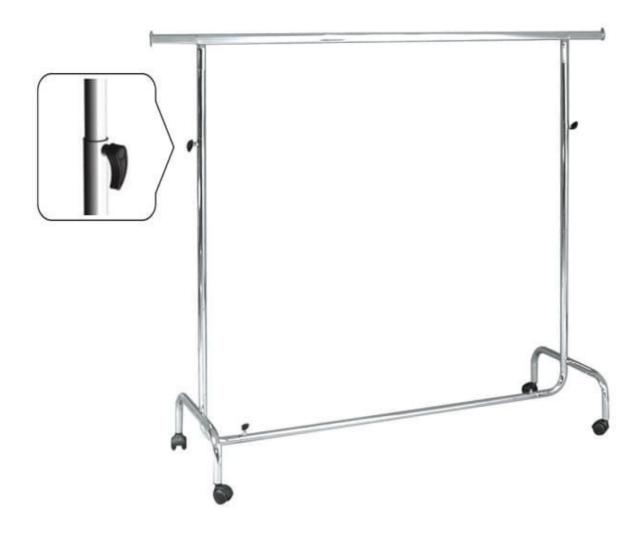

## **DESCRIPTION**

This **hanging rails** with wheels has a round tube and an oval top bar.

Height = 125 - 200 cm

width = min 150 cm Max 220 cm

Depth = 60 cmMax. supported weight: 50kg

Hanging rails with wheels 150 mm - 220 cm

## Hanging rails with wheels - Photo n° 1