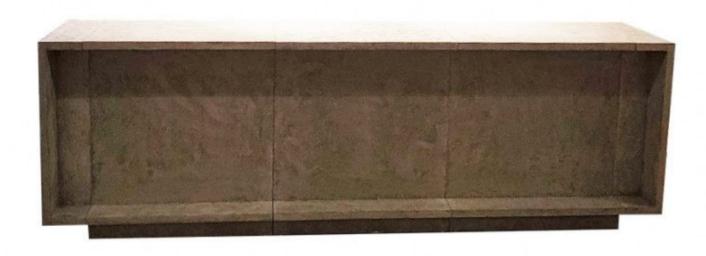

# Modern countertop in grey concrete 340 cm 2 650.00 €Ex VAT **Modern counter display**

#### **FEATURES**

**Brand** Comptoirs shopping

Base **Fitting** 

Color Gris

MANNEQUINS

Ref com-mod-en-3559

3559

**Delivery schedule** 1-5 working days Category Modern counter display

Type Store furniture

#### **DETAIL**

Our team is at your disposal by email and phone to help you design your business or store with practical and modern store equipment. Our store equipment will surely seduce your customers and visitors.