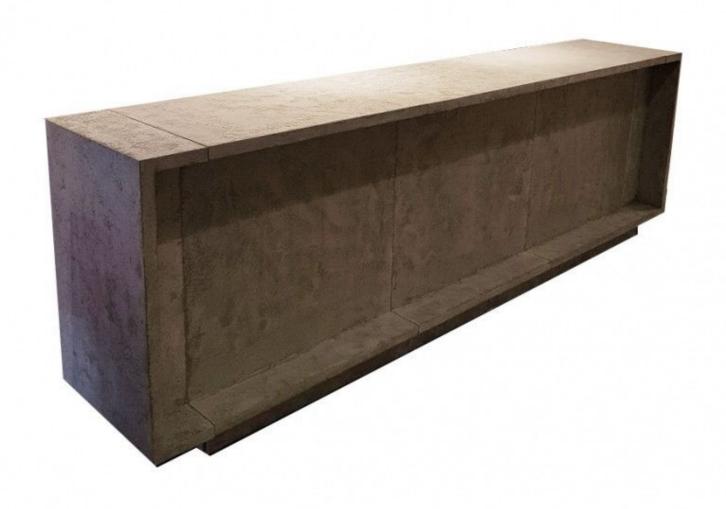

Modern countertop in grey concrete 340 cm Modern counter display - Photo n° 3

**Brand** Comptoirs shopping

Base **Fitting** 

Color Gris

Ref com-mod-en-3559 ID

3559

**Delivery schedule** 1-5 working days Category Modern counter display

Type Store furniture

#### **DETAIL**

Our team is at your disposal by email and phone to help you design your business or store with practical and modern store equipment. Our store equipment will surely seduce your customers and visitors.