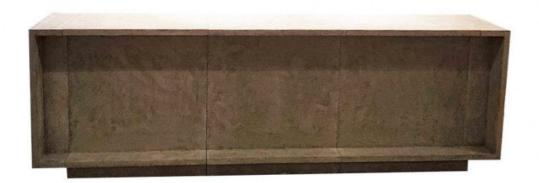

Modern countertop in grey concrete 340 cm Modern counter display - Photo n° 2

**Brand** Comptoirs shopping

Base Fitting

**Color** Gris

**Ref** com-mod-en-3559

3559

**Delivery schedule** 1-5 working days **Category** Modern counter display