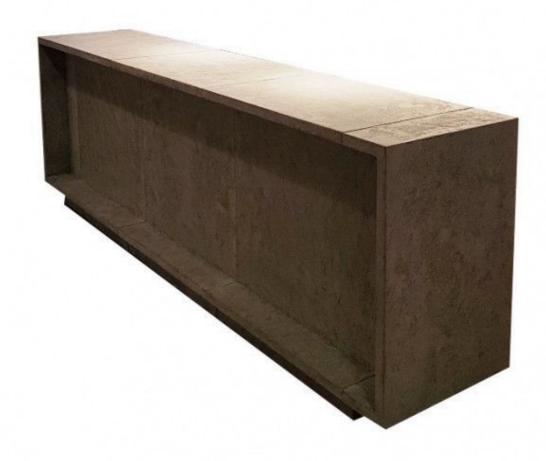

Modern countertop in grey concrete 340 cm Modern counter display - Photo n° 2

**Brand** Comptoirs shopping

Base Fitting

**Color** Gris

**Ref** com-mod-en-3559

3559

**Delivery schedule** 1-5 working days **Category** Modern counter display

**Type** Store furniture

## **DETAIL**

Our team is at your disposal by email and phone to help you design your business or store with practical and modern store equipment. Our store equipment will surely seduce your customers and visitors.