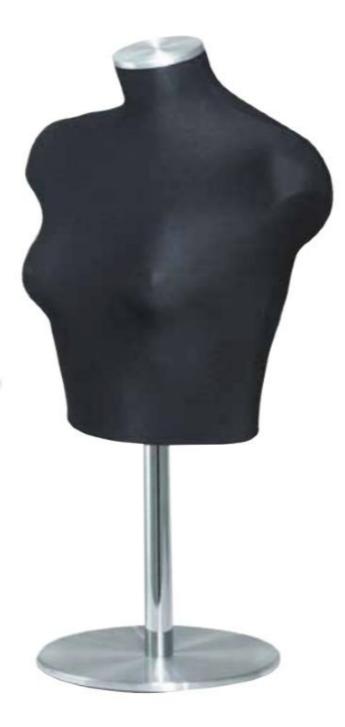

# 1/2 Bust model woman in black elasthanne Bust - Photo n° 2

### DETAIL

This black woman's manal bust is ideal for showning your women's clothing collections including women's clothing tops. The women's window bust measures: 99 to 105 cm height and the base measures 26 cm, it is round metal.