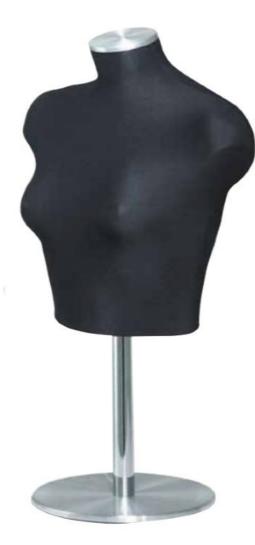

# 1/2 Bust model woman in black elasthanne 115.00 €Ex VAT Bust

## DETAIL

This black woman's manal bust is ideal for showning your women's clothing collections including women's clothing tops.

The women's window bust measures: 99 to 105 cm height and the base measures 26 cm, it is round metal.

## DESCRIPTION

Female model bust in black elasthanne, with adjustable metal fastener and 26 cm round metal base. This women's showcase bust is ideal for showing off your collections of women's clothing such as t-shirts, jackets, and accessories. The bust of women's clothes, is easy to arrange in store and lightweight, it adapts to all types of shop, with its timeless black color and modern fabric.