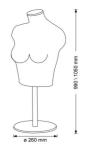

## DETAIL

This black woman's manal bust is ideal for showning your women's clothing collections including women's clothing tops.

The women's window bust measures: 99 to 105 cm height and the base measures 26 cm, it is round metal.

### DETAIL

This black woman's manal bust is ideal for showning your women's clothing collections including women's clothing tops. The women's window bust measures: 99 to 105 cm height and the base measures 26 cm, it is round metal.