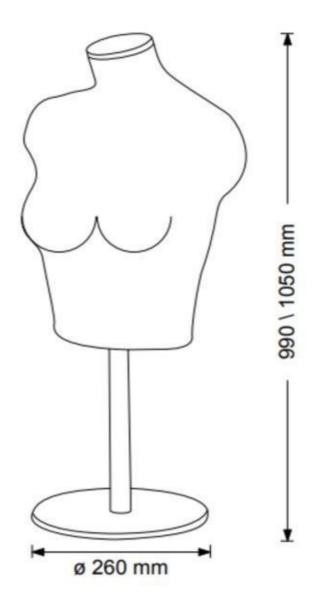

## DETAIL

This black woman's manal bust is ideal for showning your women's clothing collections including women's clothing tops.

The women's window bust measures: 99 to 105 cm height and the base measures 26 cm, it is round metal.

### DETAIL

This black woman's manal bust is ideal for showning your women's clothing collections including women's clothing tops. The women's window bust measures: 99 to 105 cm height and the base measures 26 cm, it is round metal.