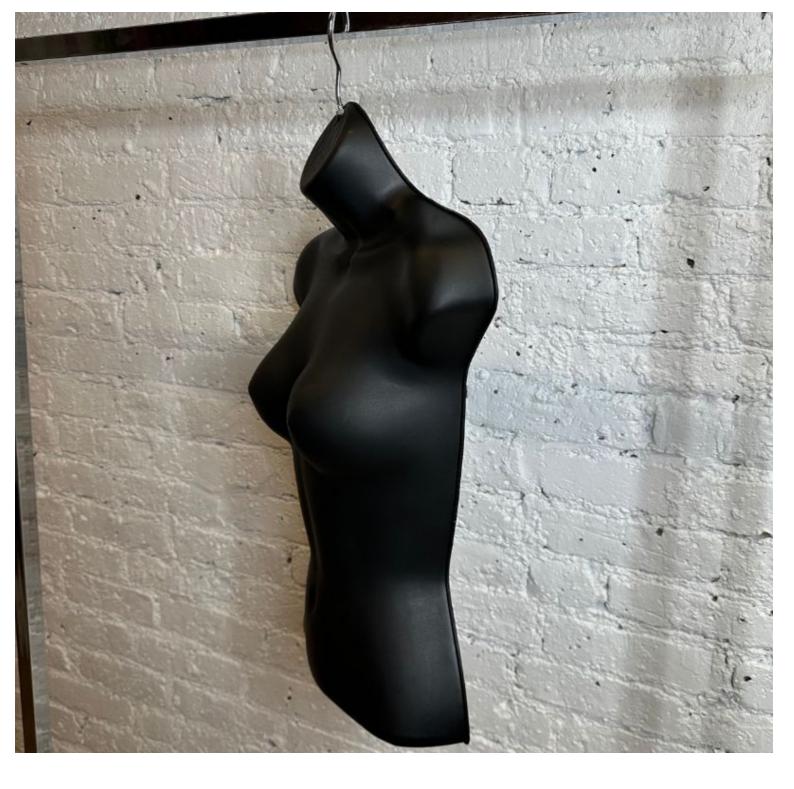

llows for optimal presentation of your garments.Dimensions:

- Add thisblack women's mannequin bust with hookto your shop equipment for an efficient and neat presentation of your products. • Height: 58 cm
- Shoulders: 40 cm
- Chest: 27 cm

# Black female mannequin bust with hook

# Plastic busts - Photo n° 1



#### **FEATURES**

**Brand** Bust shopping

Base Fitting

**Color** Noir

**Ref** bus-man-fem-4154

**ID** 4154

Delivery schedule1-5 working daysCategoryPlastic bustsTypeMannequin busts

## **DETAIL**

Mannequins Shopping, experts in window mannequins and shop fittings, present a wide selection of mannequin busts. Discover our full range, available in the Bust & Torsos section.

• Delivery time: 1 to 5 working days

Black female mannequin bust with hook Plastic busts - Photo n° 2



#### **FEATURES**

**Brand** Bust shopping

Base Fitting Color

**Noir** 

**Ref** bus-man-fem-4154

4154

Delivery schedule1-5 working daysCategoryPlastic bustsTypeMannequin busts

## **DETAIL**

Mannequins Shopping, experts in window mannequins and shop fittings, present a wide selection of mannequin busts. Discover our full range, available in the Bust & Torsos section.

• Delivery time: 1 to 5 working days

Black female mannequin bust with hook Plastic busts - Photo n° 3





#### **FEATURES**

**Brand** Bust shopping

Base Fitting

**Color** Noir

**Ref** bus-man-fem-4154

**ID** 4154

Delivery schedule1-5 working daysCategoryPlastic bustsTypeMannequin busts

# **DETAIL**

Mannequins Shopping, experts in window mannequins and shop fittings, present a wide selection of mannequin bust