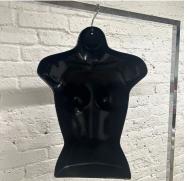

Black female mannequin bust with hook Plastic busts - Photo n° 2

Black female mannequin bust with hook Plastic busts - Photo n° 3