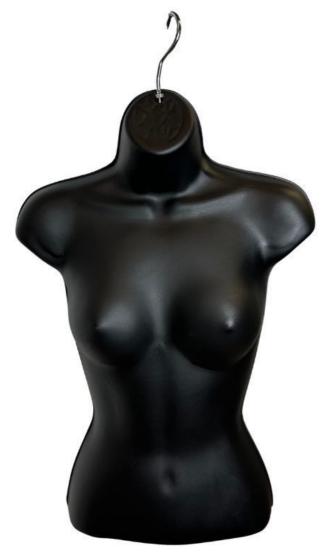

# Black female mannequin bust with hook 15.00 €Ex VAT

#### **DESCRIPTION**

Women's Mannequin Bust Black with Hook Perfect for shopfitting, this Black Women's Mannequin Bust with Hook is an essential addition to any shop fixture. Designed to hang and display your items in a stylish and practical way, it allows for optimal presentation of your garments.Dimensions:

- Add thisblack women's mannequin bust with hookto your shop equipment for an efficient and neat presentation of your products. • Height: 58 cm
- Shoulders: 40 cm
- Chest: 27 cm