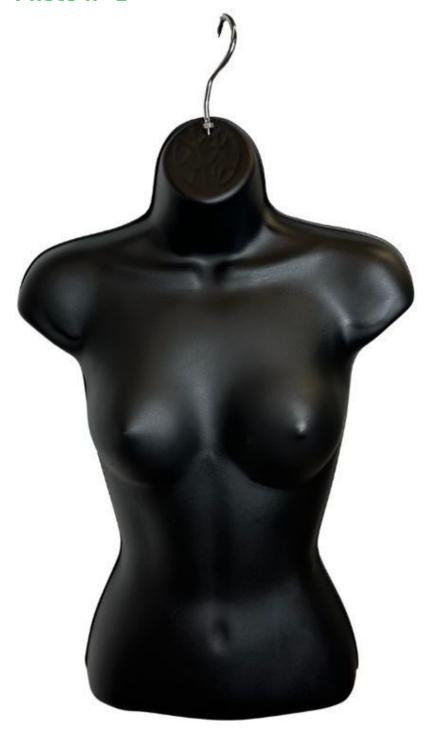

# Plastic busts - Photo n° 1

#### **DESCRIPTION**

Women's Mannequin Bust Black with Hook Perfect for shopfitting, this Black Women's Mannequin Bust with Hook is an essential addition to any shop fixture. Designed to hang and display your items in a stylish and practical way, it allows for optimal presentation of your garments.Dimensions:

- Add thisblack women's mannequin bust with hookto your shop equipment for an efficient and neat presentation of your products. • Height: 58 cm
- Shoulders: 40 cm
- Chest: 27 cm