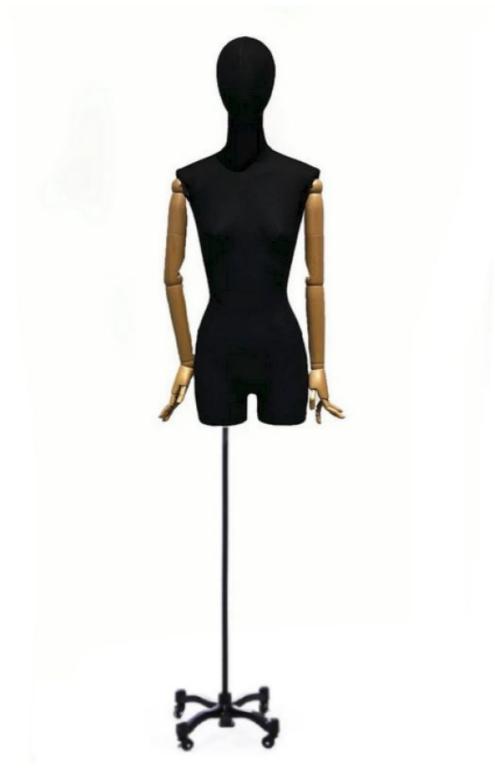

# DESCRIPTION

Fabric Female Window Mannequin with Head on Wheeled BaseOptimise your **store layout** with this fabric women's mannequin bust. Perfect for showcasing your women's clothing, this **window mannequin** on a wheeled base offers unrivalled versatility.Principal Features:

- Designed for stylish display of women's clothing in your retail business.
- High-quality fabric ensures perfect enhancement of cuts and textures.
- The realistic head allows for an immersive presentation of accessories and women's items.