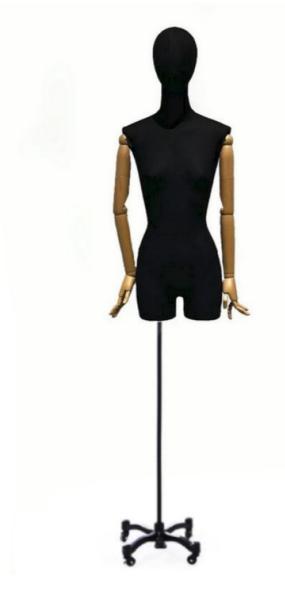

# Female fabric bust with head on castor base 375.00 €Ex VAT Vintage bust

# DESCRIPTION

Fabric Female Window Mannequin with Head on Wheeled BaseOptimise your **store layout** with this fabric women's mannequin bust. Perfect for showcasing your women's clothing, this **window mannequin** on a wheeled base offers unrivalled versatility.Principal Features:

- Designed for stylish display of women's clothing in your retail business.
- High-quality fabric ensures perfect enhancement of cuts and textures.
- The realistic head allows for an immersive presentation of accessories and women's items.