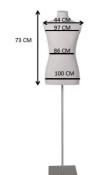

# DETAIL

Your women's fabric window mannequin with head on castor base will be delivered with care to give you a hassle-free shopfitting experience. Delivery contents:

- 1 Female Fabric Window Mannequin with Head on Wheeled Base Delivery details:
- Secure delivery to ensure product integrity
- Rugged packaging to ensure optimum protection during transit

#### DETAIL

Your women's fabric window mannequin with head on castor base will be delivered with care to give you a hassle-free shopfitting experience. Delivery contents:

- 1 Female Fabric Window Mannequin with Head on Wheeled Base Delivery details:
- Secure delivery to ensure product integrity
- Rugged packaging to ensure optimum protection during transit

### DETAIL

Your women's fabric window mannequin with head on castor base will be delivered with care to give you a hassle-free shopfitting experience. Delivery contents:

- 1 Female Fabric Window Mannequin with Head on Wheeled Base Delivery details:
- Secure delivery to ensure product integrity
- Rugged packaging to ensure optimum protection during transit