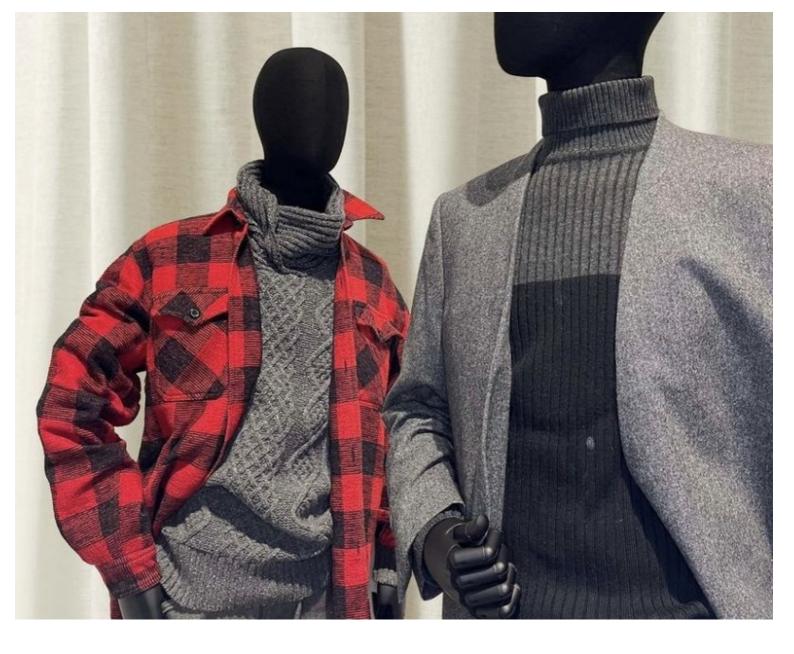

# DESCRIPTION

Fabric Female Window Mannequin with Head on Wheeled BaseOptimise your **store layout** with this fabric women's mannequin bust. Perfect for showcasing your women's clothing, this **window mannequin** on a wheeled base offers unrivalled versatility.Principal Features:

- Designed for stylish display of women's clothing in your retail business.
- High-quality fabric ensures perfect enhancement of cuts and textures.
- The realistic head allows for an immersive presentation of accessories and women's items.

Fernanded fra for forversettit with blane for the son avectastor base • Ideal for trousers, shirts, jackets and more.

Transform your retail space with this high-qualitywindow dummy