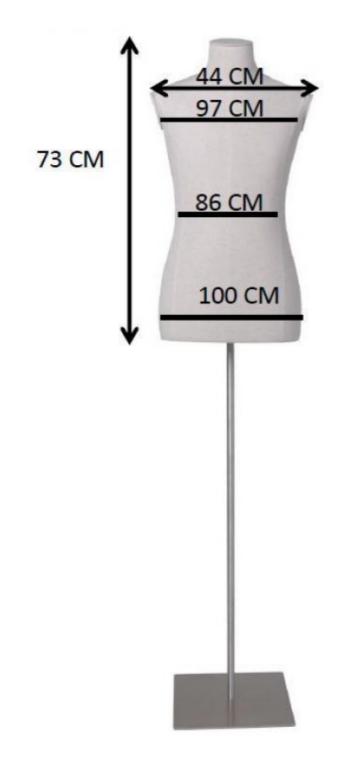

# Female fabric bust with head on castor base 375.00 €Ex VAT Vintage bust

# DETAIL

Your women's fabric window mannequin with head on castor base will be delivered with care to give you a hassle-free shopfitting experience. Delivery contents:

- 1 Female Fabric Window Mannequin with Head on Wheeled Base Delivery details:
- Secure delivery to ensure product integrity
- Rugged packaging to ensure optimum protection during transit

# DESCRIPTION

Fabric Female Window Mannequin with Head on Wheeled BaseOptimise your **store layout** with this fabric women's mannequin bust. Perfect for showcasing your women's clothing, this **window mannequin** on a wheeled base offers unrivalled versatility.Principal Features:

- Designed for stylish display of women's clothing in your retail business.
- High-quality fabric ensures perfect enhancement of cuts and textures.
- The realistic head allows for an immersive presentation of accessories and women's items.