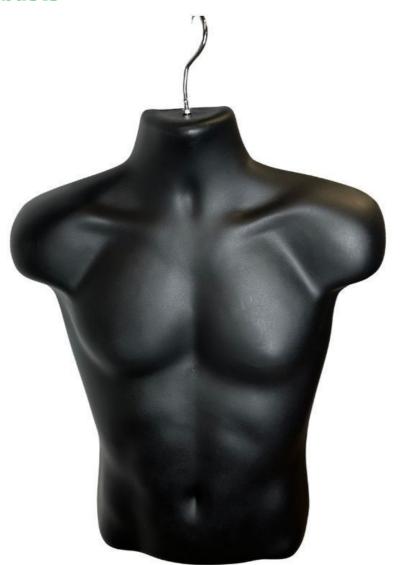

# Black male mannequin bust with hook 15.00 €Ex VAT Plastic busts

## DESCRIPTION

Mannequin Bust Black with Hook Perfect for shopfitting, this Black Men's Mannequin Bust with Hook is an essential addition to any shop fixture. Designed to hang and display your items in a stylish and practical way, it allows for optimal presentation of your garments. Dimensions:

 Height: 59 cm
 Add thisblack men's mannequin bust with hookto your shop equipment for an efficient and neat presentation of your products.

- Height, by chi Add thisbla
  Shoulders: 48 cm
- Chest: 38 cm