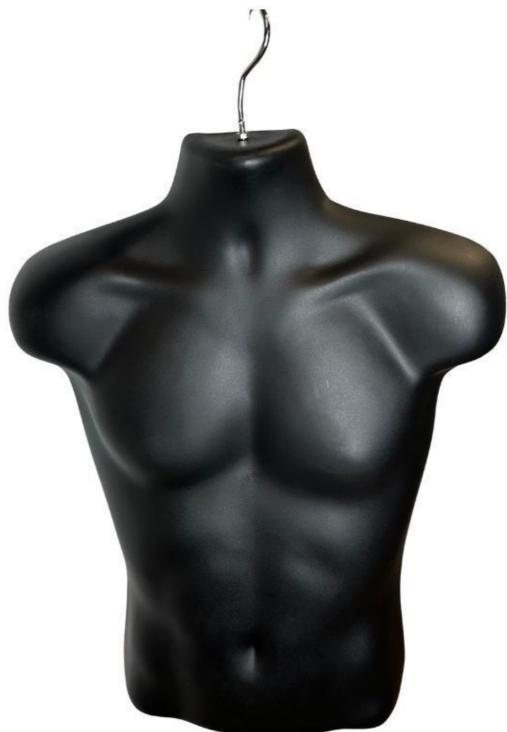

# Black male mannequin bust with hook 15.00 €Ex VAT Plastic busts

#### **FEATURES**

Brand Base Fitting Color Ref ID Delivery schedule Category Type Bust shopping

Noir bus-man-hom-4152 4152 1-5 working days Plastic busts Mannequin busts

## DETAIL

Mannequins Shopping, experts in window mannequins and shop fittings, present a wide selection of mannequin busts. Discover our full range, available in the Bust & Torsos section.

• Delivery time: 1 to 5 working days

## DESCRIPTION

Mannequin Bust Black with Hook Perfect for shopfitting, this Black Men's Mannequin Bust with Hook is an essential addition to any shop fixture. Designed to hang and display your items in a stylish and practical way, it allows for optimal presentation of your garments. Dimensions:

 Height: 59 cm
 Add thisblack men's mannequin bust with hookto your shop equipment for an efficient and neat presentation of your products.

- Height, by chi Add thisbla
  Shoulders: 48 cm
- Chest: 38 cm