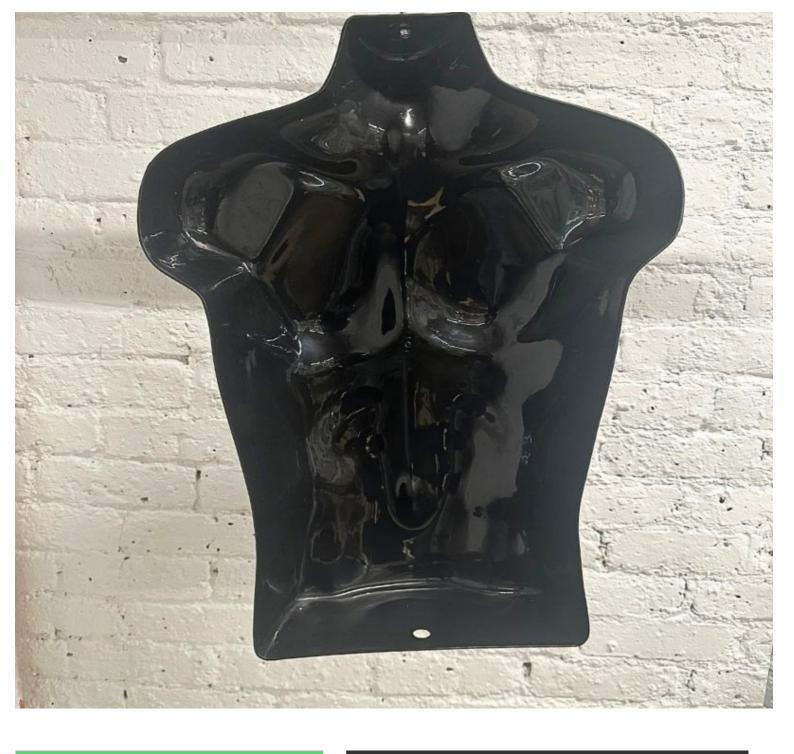

# Black male mannequin bust with hook Plastic busts - Photo n° 3

Brand Base Fitting Color Ref ID Delivery schedule Category Type Bust shopping

Noir bus-man-hom-4152 4152 1-5 working days Plastic busts Mannequin busts

## DETAIL

Mannequins Shopping, experts in window mannequins and shop fittings, present a wide selection of mannequin busts. Discover our full range, available in the Bust & Torsos section.

• Delivery time: 1 to 5 working days