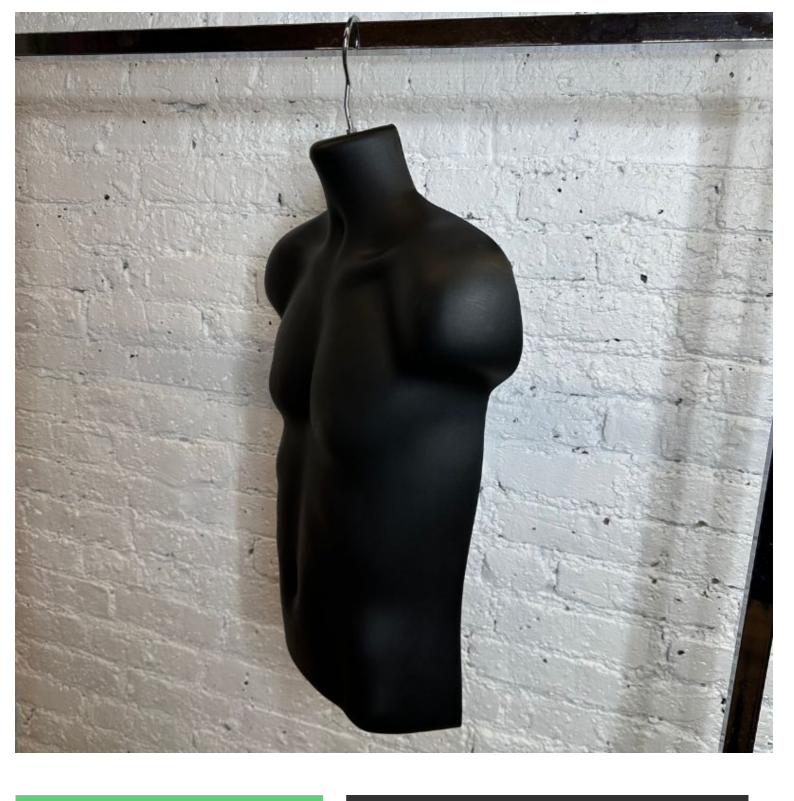

## Plastic busts - Photo n° 2

Brand

Fitting Color

Category

**Delivery schedule** 

Base

Ref

Туре

ID

Bust shopping

Noir bus-man-hom-4152 4152 1-5 working days Plastic busts Mannequin busts

## DETAIL

Mannequins Shopping, experts in window mannequins and shop fittings, present a wide selection of mannequin busts. Discover our full range, available in the Bust & Torsos section.

• Delivery time: 1 to 5 working days