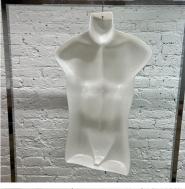

# White male mannequin bust with hook **15.00 €Ex VAT** Plastic busts









### **FEATURES**

Brand Base Fitting Color Ref ID Delivery schedule Category Type Bust shopping

Blanc bus-man-hom-4153 4153 1-5 working days Plastic busts Mannequin busts

## DETAIL

Mannequins Shopping, experts in window mannequins and shop fittings, present a wide selection of mannequin busts. Discover our full range, available in the Bust & Torsos section.

• Delivery time: 1 to 5 working days

### DESCRIPTION

**White Male Mannequin Bust with Hook** Perfect for shopfitting, this **White Male Mannequin Bust with Hook** is an essential addition to any shop fitting. Designed to hang and display your items in a stylish and practical way, it allows for optimal presentation of your garments. Dimensions:

- Height: 77.5 cm Add thiswhite male mannequin bust with hookto your shop equipment