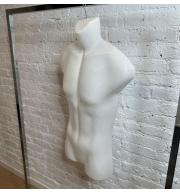

# White male mannequin bust with hook **15.00 €Ex VAT** Plastic busts









### **FEATURES**

Brand Base Fitting Color Ref ID Delivery schedule Category Type Bust shopping

Blanc bus-man-hom-4153 4153 1-5 working days Plastic busts Mannequin busts

## DETAIL

Mannequins Shopping, experts in window mannequins and shop fittings, present a wide selection of mannequin busts. Discover our full range, available in the Bust & Torsos section.

• Delivery time: 1 to 5 working days

### DESCRIPTION

**White Male Mannequin Bust with Hook** Perfect for shopfitting, this **White Male Mannequin Bust with Hook** is an essential addition to any shop fitting. Designed to hang and display your items in a stylish and practical way, it allows for optimal presentation of your garments. Dimensions:

- Height: 77.5 cm Add thiswhite male mannequin bust with hookto your shop equipme