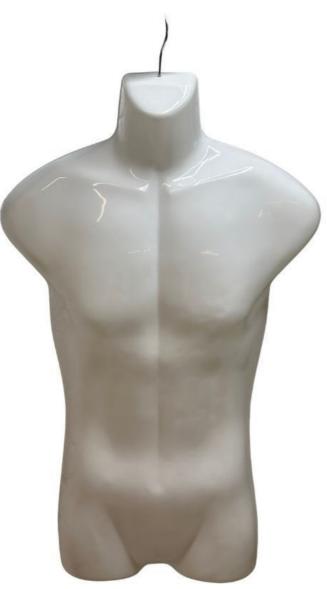

# White male mannequin bust with hook **15.00 €Ex VAT** Plastic busts

### DESCRIPTION

**White Male Mannequin Bust with Hook** Perfect for shopfitting, this **White Male Mannequin Bust with Hook** is an essential addition to any shop fitting. Designed to hang and display your items in a stylish and practical way, it allows for optimal presentation of your garments. Dimensions:

- Height: 77.5 cm Add thiswhite male mannequin bust with hookto your shop equipment for an effective and neat presentation of your products.
- Shoulders: 48 cm
- Chest: 34 cm

## White male mannequin bust with hook