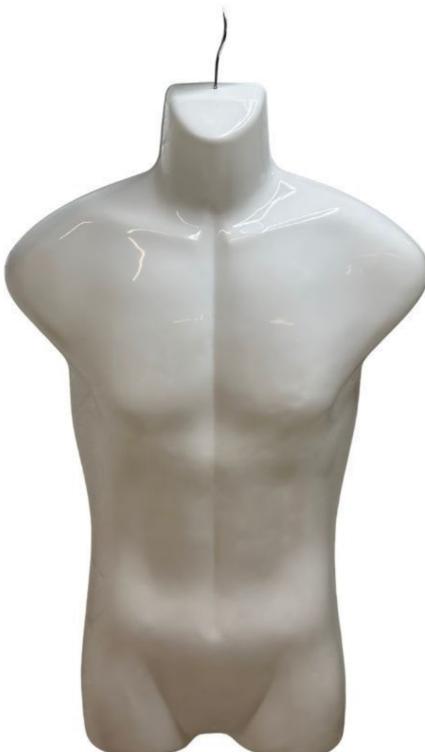

# White male mannequin bust with hook **15.00 €Ex VAT** Plastic busts

### DESCRIPTION

**White Male Mannequin Bust with Hook** Perfect for shopfitting, this **White Male Mannequin Bust with Hook** is an essential addition to any shop fitting. Designed to hang and display your items in a stylish and practical way, it allows for optimal presentation of your garments. Dimensions:

- Height: 77.5 cm Add thiswhite male mannequin bust with hookto your shop equipment for an effective and neat presentation of your products.
- Shoulders: 48 cm
- Chest: 34 cm

## White male mannequin bust with hook