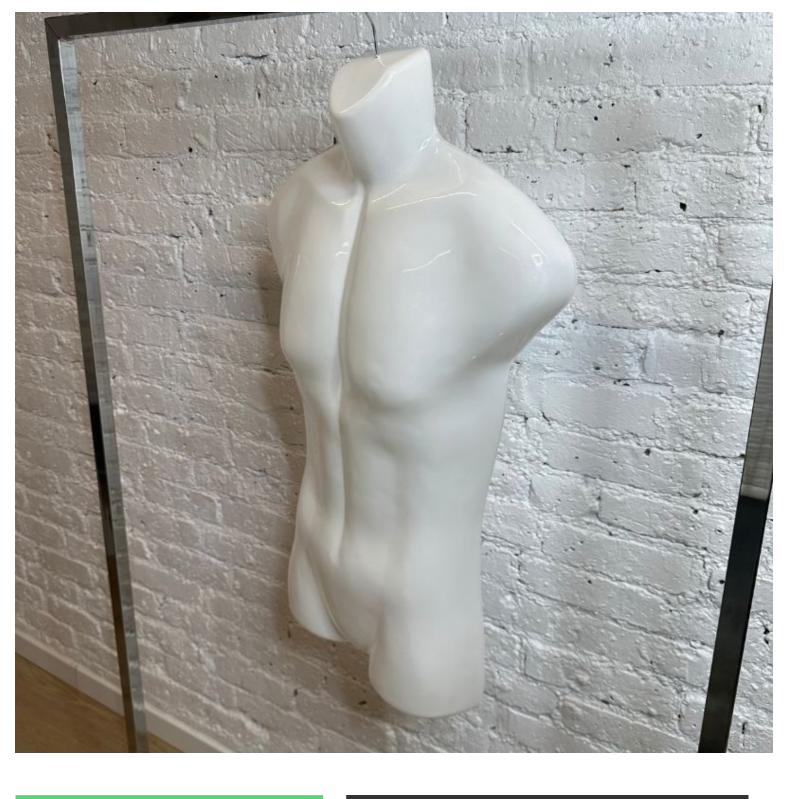

allows for optimal presentation of your garments. Dimensions:

- Height: 77.5 cm Add thiswhite male mannequin bust with hookto your shop equipment for an effective and neat presentation of your products.
- Shoulders: 48 cm
- Chest: 34 cm

## White male mannequin bust with hook

## Plastic busts - Photo n° 1



#### **FEATURES**

Brand

Fitting Color

Category

**Delivery schedule** 

Base

Ref

Туре

ID

Bust shopping

Blanc bus-man-hom-4153 4153 1-5 working days Plastic busts Mannequin busts

### DETAIL

Mannequins Shopping, experts in window mannequins and shop fittings, present a wide selection of mannequin busts. Discover our full range, available in the Bust & Torsos section.

• Delivery time: 1 to 5 working days

## White male mannequin bust with hook

## Plastic busts - Photo n° 2



### **FEATURES**

Brand

Fitting Color

Category

**Delivery schedule** 

Base

Ref

Туре

ID

Bust shopping

Blanc bus-man-hom-4153 4153 1-5 working days Plastic busts Mannequin busts

## DETAIL

Mannequins Shopping, experts in window mannequins and shop fittings, present a wide selection of mannequin busts. Discover our full range, available in the Bust & Torsos section.

• Delivery time: 1 to 5 working days

## White male mannequin bust with hook Plastic busts - Photo n° 3





### **FEATURES**

Brand Base Fitting Color Ref ID Delivery schedule Category Type Bust shopping

Blanc bus-man-hom-4153 4153 1-5 working days Plastic busts Mannequin busts

## DETAIL

Mannequins Shopping, experts in window mannequins and shop fittings, present a wide selection of mannequin busts. Discover our f