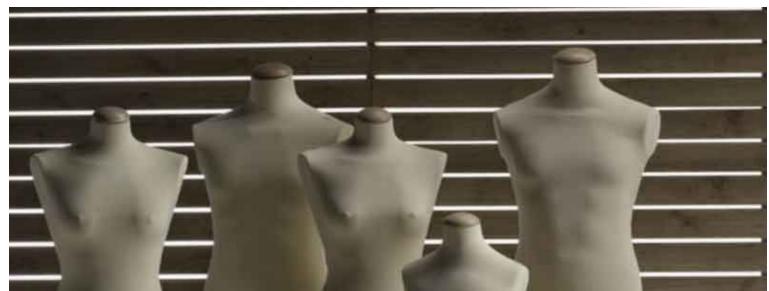

# Male tailored bust99.96 €Ex VATTailored bust- 13.08 % 115.00

#### DETAIL

Mannequins Shopping offers new models in their box: busts men, busts women, busts children of high quality. Available in several colors on our website.Glass fiber material with support included. Busts solid and durable. Make your request quote!

#### DESCRIPTION

This bust makes it easy to put on high-end clothing. Bust honmme polystyrene with light wood base. This bust is available in stock. It is part of our entry-level collection for all those who do not wish to invest significant amounts in their presentation. Bust cheap simple and effective. Fast delivery after your order confirmation.