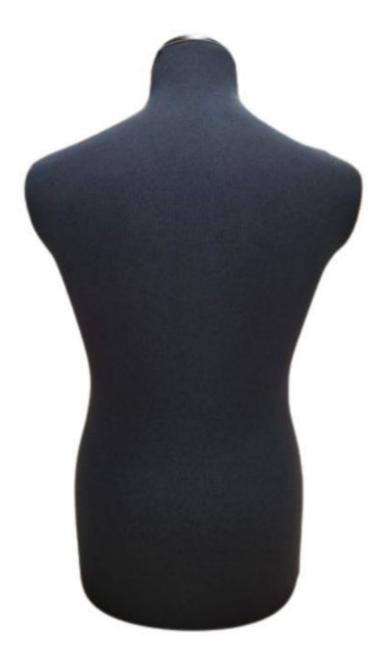

o n° 2

Bust shopping Wood tripod Foot Beige bus-cou-hom-102 102 1-5 working days Tailored bust Mannequin busts

#### DETAIL

Mannequins Shopping offers new models in their box: busts men, busts women, busts children of high quality. Available in several colors on our website.Glass fiber material with support included. Busts solid and durable. Make your request quote!



Brand Base Fitting Color Ref ID Delivery schedule Category Type Bust shopping Wood tripod Foot Beige bus-cou-hom-102 102 1-5 working days Tailored bust Mannequin busts

## DETAIL

Mannequins Shopping offers new models in their box: busts men, busts women, busts children of high quality. Available in several colors on our website.Glass fiber material with support included. Busts solid and durable. Make your request quote!



- Brand Base Fitting Color Ref ID Delivery schedule Category Type
- Bust shopping Wood tripod Foot Beige bus-cou-hom-102 102 1-5 working days Tailored bust Mannequin busts

#### DETAIL

Mannequins Shopping offers new models in their box: busts men, busts women, busts children of high quality. Available in several colors on our website.Glass fiber material with support included. Busts solid and durable. Make your request quote!





| Brand                    |
|--------------------------|
| Base                     |
| Fitting                  |
| Color                    |
| Ref                      |
| ID                       |
| <b>Delivery schedule</b> |
| Category                 |
| Туре                     |

Bust shopping Wood tripod Foot Beige bus-cou-hom-102 102 1-5 working da