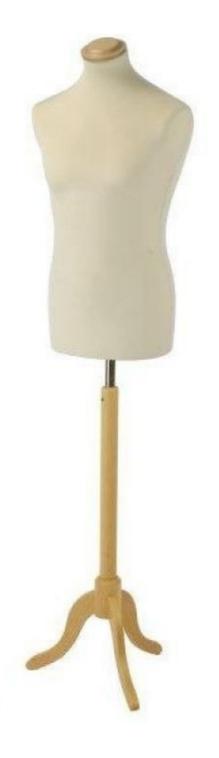

# Male tailored bust99.96 €Ex VATTailored bust- 13.08 % 115.00

#### DESCRIPTION

This bust makes it easy to put on high-end clothing. Bust honmme polystyrene with light wood base. This bust is available in stock. It is part of our entry-level collection for all those who do not wish to invest significant amounts in their presentation. Bust cheap simple and effective. Fast delivery after your order confirmation.