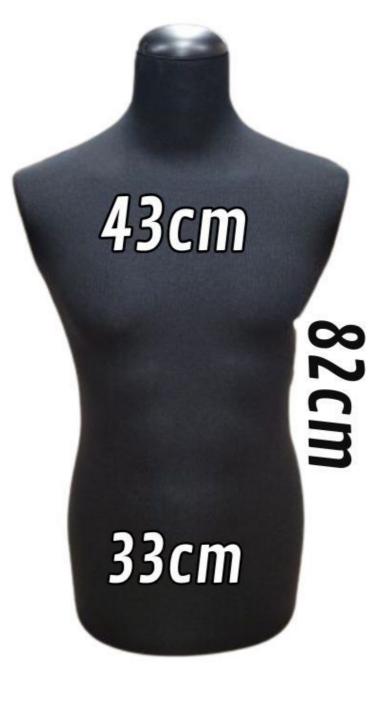

those who do not wish to invest significant amounts in their presentation. Bust cheap simple and effective. Fast delivery after your order confirmation.

Check out a wide selection of men's and women's couture busts on our site.

## Dimensions of this bust couture man

### Tailored bust - Photo n° 1



#### **FEATURES**

Brand Base Fitting Color Ref ID Delivery schedule Category Type

Male tailored bust

Tailored bust - Photo n° 2

Bust shopping Wood tripod Foot Beige bus-cou-hom-102 102 1-5 working days Tailored bust Mannequin busts

#### DETAIL

Mannequins Shopping offers new models in their box: busts men, busts women, busts children of high quality. Available in several colors on our website.Glass fiber material with support included. Busts solid and durable. Make your request quote!



Brand Base Fitting Color Ref ID Delivery schedule Category Type Bust shopping Wood tripod Foot Beige bus-cou-hom-102 102 1-5 working days Tailored bust Mannequin busts

## DETAIL

Mannequins Shopping offers new models in their box: busts men, busts women, busts children of high quality. Available in several colors on our website.Glass fiber material with support included. Busts solid and durable. Make your request quote!



- Brand Base Fitting Color Ref ID Delivery schedule Category Type
- Bust shopping Wood tripod Foot Beige bus-cou-hom-102 102 1-5 working days Tailored bust Mannequin busts

#### DETAIL

Mannequins Shopping offers new models in their box: busts men, busts women, busts children of high quality. Available in several colors on our website.Glass fiber material with support