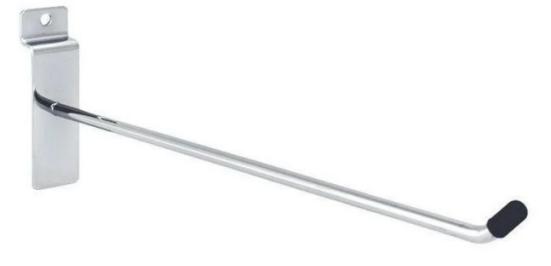

# 25 cm single hook with black cap **1.16 €Ex VAT** Accessories for slatwalls

## DESCRIPTION

Highlight your products with our **25cm single hook**, fitted with a black cap for a stylish and secure finish. Ideal for **grooved panels**, this hook is designed to provide a sturdy and aesthetically pleasing display solution for your retail space.

Features: Dimensions: 25 cm length Colour: Metal with a black cap Compatibility: Perfectly suited to standard grooved panels

# Accessories for slatwalls - Photo n° 1