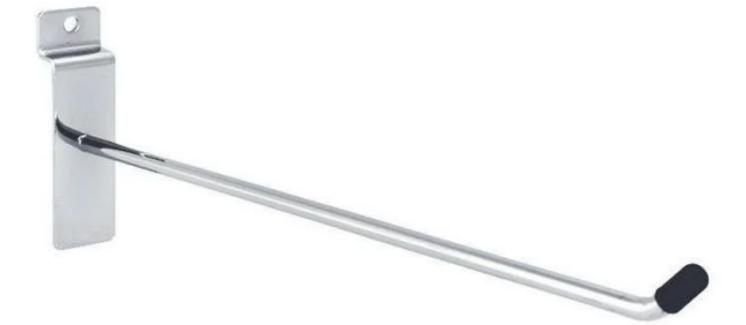

annequins Shopping, we offer a range of trendy and innovative grooved panels, available in a multitude of colours, styles and finishes. But what really makes the difference are the accessories we offer to optimise your sales space. Our accessories for grooved panels allow maximum flexibility and customisation of your layout.

## DESCRIPTION

Highlight your products with our **25cm single hook**, fitted with a black cap for a stylish and secure finish. Ideal for **grooved panels**, this hook is designed to provide a sturdy and aesthetically pleasing display solution for your retail space.

Features: Dimensions: 25 cm length Colour: Metal with a black cap Compatibility: Perfectly suited to standard grooved panels

# 25 cm single hook with black cap

# Accessories for slatwalls - Photo n° 1



#### **FEATURES**

Brand Base Fitting Color Ref ID Delivery schedule Category Type Mobilier shopping

Metal cro-sim-de-4082 4082 1-5 working days Accessories for slatwalls Store furniture

### DETAIL

At Mannequins Shopping, we offer a range of trendy and innovative grooved panels, available in a multitude of colours, styles and finishes. But what really makes the difference are the accessories we offer to optimise your sales space. Our accessories for grooved panels allow maximum flexibility and customisation of your layout.

25 cm single hook with black cap Accessories for slatwalls - Photo n° 2

### **FEATURES**

Brand Base Fitting Color Ref ID Delivery schedule Category Type Mobilier shopping

Metal cro-sim-de-4082 4082 1-5 working days Accessories for slatwalls Store furniture

###