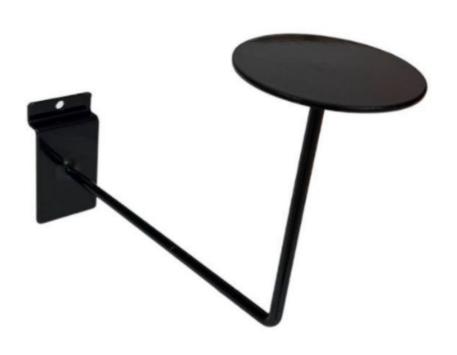

## **DESCRIPTION**

HAT HANGER FOR BLACK HATSOptimise the presentation of your hats with our **black hat hook**. Specially designed to hold and display your hats in a stylish and accessible way, this hook is a must-have for your **store layout**.

• Type : Hat hook

Thisblack hat hookis an integral part of yourstore equipment

Colour : Black
 Ideal for displaying and argeniai

• Ideal for displaying and organising hats neatly

# Accessories for slatwalls - Photo n° 1