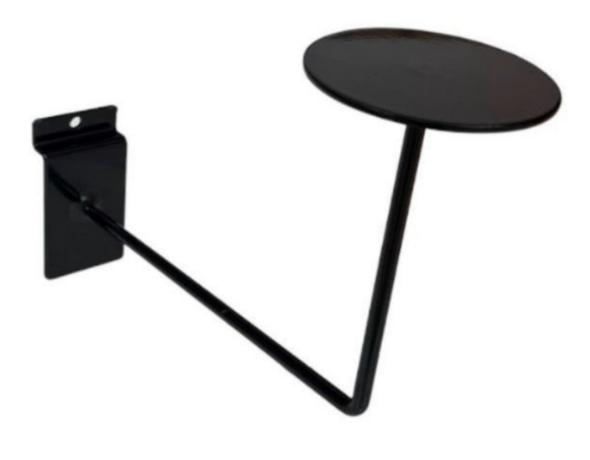

## **DESCRIPTION**

HAT HANGER FOR BLACK HATSOptimise the presentation of your hats with our **black hat hook**. Specially designed to hold and display your hats in a stylish and accessible way, this hook is a must-have for your **store layout**.

• Type : Hat hook

Thisblack hat hookis an integral part of yourstore equipment

Colour : Black
 Ideal for displaying and argeniai

• Ideal for displaying and organising hats neatly

# Accessories for slatwalls - Photo n° 1