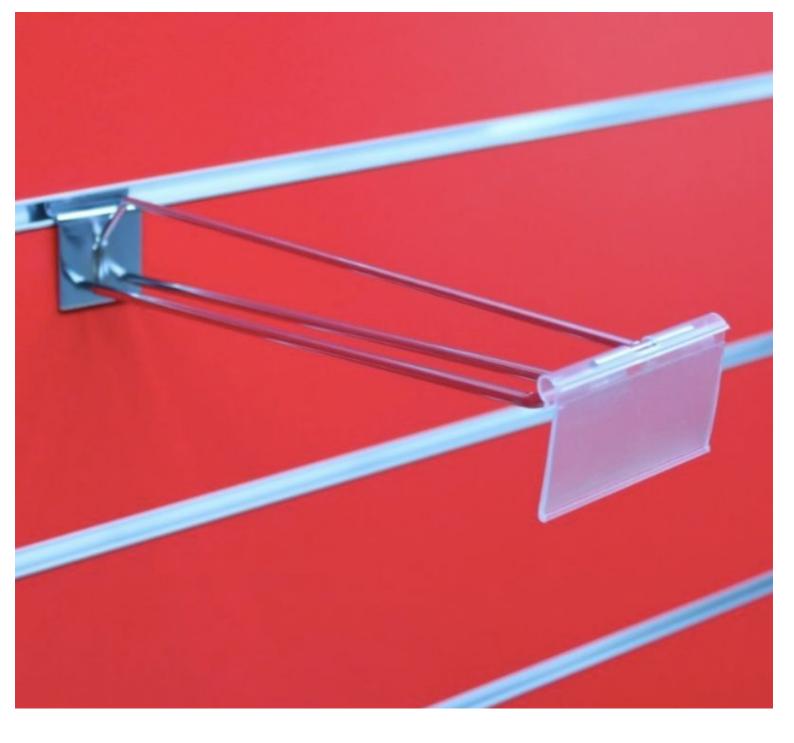

hook with 25 cm top bar Accessories for slatwalls - Photo n° 2

**Brand** Mobilier shopping

Base Fitting

**Color** Metal

**Ref** cro-ave-bar-4091

4091

**Delivery schedule** 1-5 working days **Category** Accessories for slatwalls