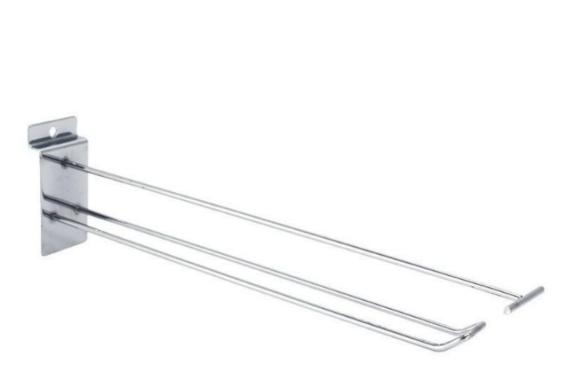

hook with 25 cm top bar Accessories for slatwalls - Photo n° 2

**Brand** Mobilier shopping

Base Fitting

**Color** Metal

**Ref** cro-ave-bar-4091

4091

**Delivery schedule** 1-5 working days **Category** Accessories for slatwalls