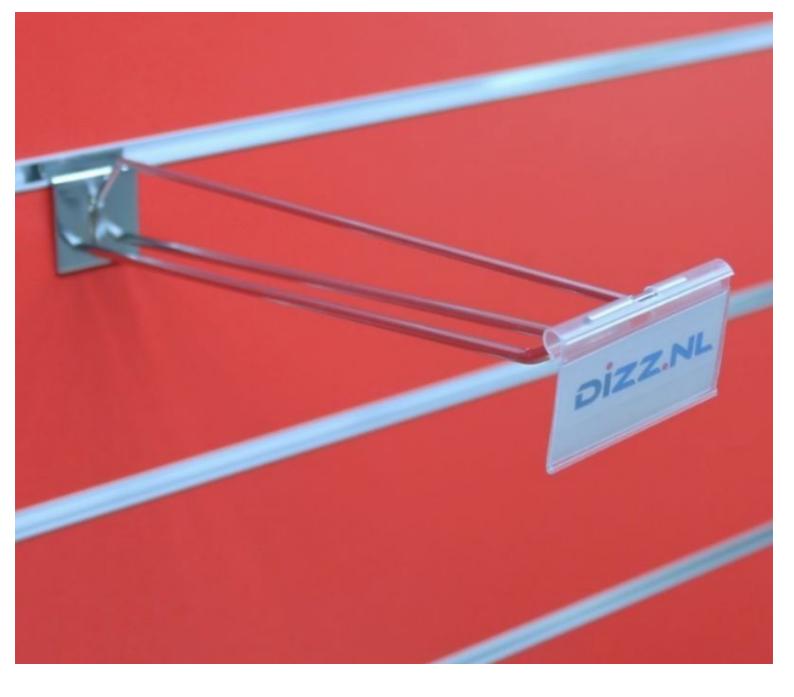

hook with 25 cm top bar Accessories for slatwalls - Photo n° 3

**Brand** Mobilier shopping

Base Fitting

**Color** Metal

**Ref** cro-ave-bar-4091

**ID** 4091

**Delivery schedule** 1-5 working days **Category** Accessories for slatwalls