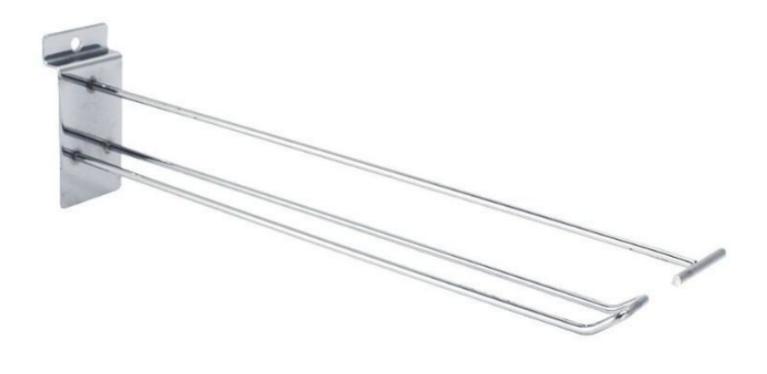

hook with 25 cm top bar

Accessories for slatwalls - Photo n° 4

**Brand** Mobilier shopping

Base Fitting

**Color** Metal

**Ref** cro-ave-bar-4091

**D** 4091

Delivery schedule1-5 working daysCategoryAccessories for slatwalls