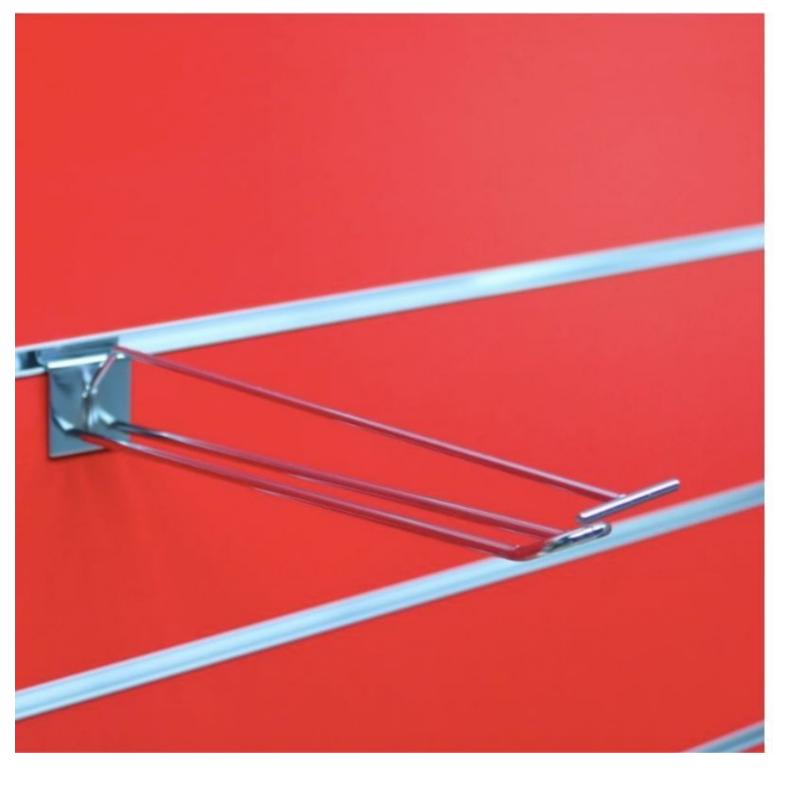

# hook with 25 cm top bar 1.94 €Ex VAT

#### **DESCRIPTION**

Hook with top bar for Grooved PanelOptimise your store layout with our 25cm hook, specially designed for grooved panels. This store fixture is ideal for hanging and displaying a variety of items, providing a neat and organised presentation.

- Length: 25 cm Turn yourgrooved panel into effective display spaces with this essentialhook
- · Compatibility: grooved panels
- Material: durable and resistant

**Brand** Mobilier shopping

Base Fitting

**Color** Metal