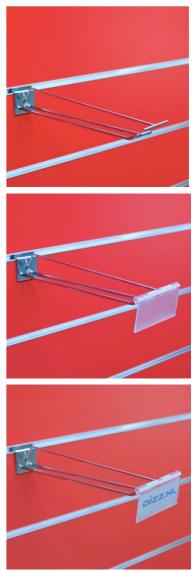

hook with 25 cm top bar Accessories for slatwalls - Photo n° 3

**Brand** Mobilier shopping

Base Fitting

**Color** Metal

**Ref** cro-ave-bar-4091

**ID** 4091

**Delivery schedule** 1-5 working days **Category** Accessories for slatwalls