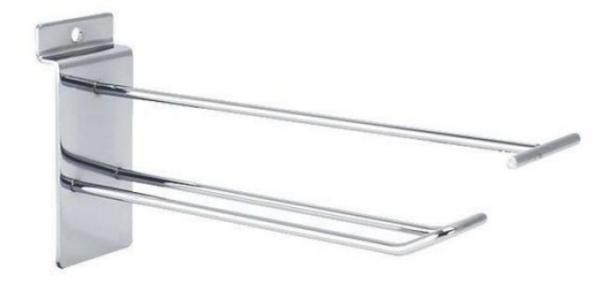

e of trendy and innovative grooved panels, available in a multitude of colours, styles and finishes. But what really makes the difference are the accessories we offer to optimise your retail space. Our accessories for grooved panels allow maximum flexibility and customisation of your layout.

## DESCRIPTION

Optimise your sales space with our **15cm chrome hook**, featuring a top bar for dual functionality. Designed for **grooved panels**, this hook offers a stylish and practical solution for displaying your products in an organised and accessible way. **Features:Dimensions:** 15 cm length**Finish:** Chrome-plated, offering a modern, glossy look**Compatibility:** Ideal for use with standard grooved panels

# Hook with top bar 15 cm chrome-plated

## Accessories for slatwalls - Photo n° 1



#### **FEATURES**

Brand Base Fitting Color Ref ID Delivery schedule Category Type Mobilier shopping

Metal cro-ave-bar-4086 4086 1-5 working days Accessories for slatwalls Store furniture

#### DETAIL

At Mannequins Shopping, we offer a range of trendy and innovative grooved panels, available in a multitude of colours, styles and finishes. But what really makes the difference are the accessories we offer to optimise your retail space. Our accessories for grooved panels allow maximum flexibility and customisation of your layout.

## Hook with top bar 15 cm chrome-plated Accessories for slatwalls - Photo n° 2



#### **FEATURES**

Brand Base Fitting Color Ref ID Delivery schedule Category Type Mobilier shopping

Metal cro-ave-bar-4086 4086 1-5 working days Accessories for slatwalls Store