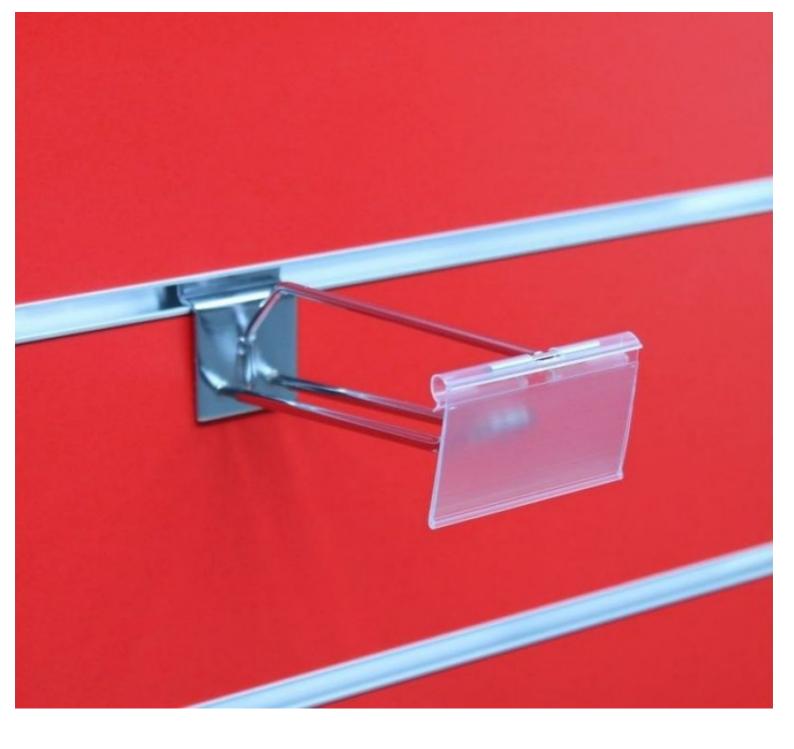

pace. Our accessories for grooved panels allow maximum flexibility and customisation of your layout.

## Hook with top bar 15 cm chrome-plated Accessories for slatwalls - Photo n° 2



#### **FEATURES**

Brand Base Fitting Color Ref ID Delivery schedule Category Type Mobilier shopping

Metal cro-ave-bar-4086 4086 1-5 working days Accessories for slatwalls Store furniture

### DETAIL

At Mannequins Shopping, we offer a range of trendy and innovative grooved panels, available in a multitude of colours, styles and finishes. But what really makes the difference are the accessories we offer to optimise your retail space. Our accessories for grooved panels allow maximum flexibility and customisation of your layout.

# Hook with top bar 15 cm chrome-plated Accessories for slatwalls - Photo n° 3



#### **FEATURES**

Brand Base Fitting Color Ref ID Delivery schedule Category Type Mobilier shopping

Metal cro-ave-bar-4086 4086 1-5 working days Accessories for slatwalls Store furniture

## DETAIL

At Mannequins Shopping, we offer a range of trendy and innovative grooved panels, available in a multitude of colours, styles and finishes. But what really makes the difference are the accessories we offer to optimise your retail space. Our accessories for grooved panels allow maximum flexibility and customisation of your layout.