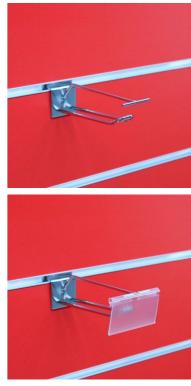

# Hook with top bar 15 cm chrome-plated **1.68 €Ex VAT** Accessories for slatwalls





#### **FEATURES**

Brand Base Fitting Color Ref ID Delivery schedule Category Type Mobilier shopping

Metal cro-ave-bar-4086 4086 1-5 working days Accessories for slatwalls Store furniture

## DETAIL

At Mannequins Shopping, we offer a range of trendy and innovative grooved panels, available in a multitude of colours, styles and finishes. But what really makes the difference are the accessories we offer to optimise your retail space. Our accessories for grooved panels allow maximum flexibility and customisation of your layout.

## DESCRIPTION

Optimise your sales space with our **15cm chrome hook**, featuring a top bar for dual functionality. Designed for **grooved panels**, this hook offers a stylish and practical solution for displaying your products in an organised and accessible way.