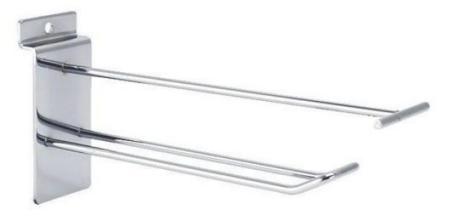

# Hook with top bar 15 cm chrome-plated **1.68 €Ex VAT** Accessories for slatwalls





#### **FEATURES**

Brand Base Fitting Color Ref ID Delivery schedule Category Type Mobilier shopping

Metal cro-ave-bar-4086 4086 1-5 working days Accessories for slatwalls Store furniture

## DETAIL

At Mannequins Shopping, we offer a range of trendy and innovative grooved panels, available in a multitude of colours, styles and finishes. But what really makes the difference are the accessories we offer to optimise your retail space. Our accessories for grooved panels allow maximum flexibility and customisation of your layout.

## DESCRIPTION

Optimise your sales space with our **15cm chrome hook**, featuring a top bar for dual functionality. Designed for **grooved panels**, this hook offers a stylish and practical solution for displaying your products in an organised and accessible wa