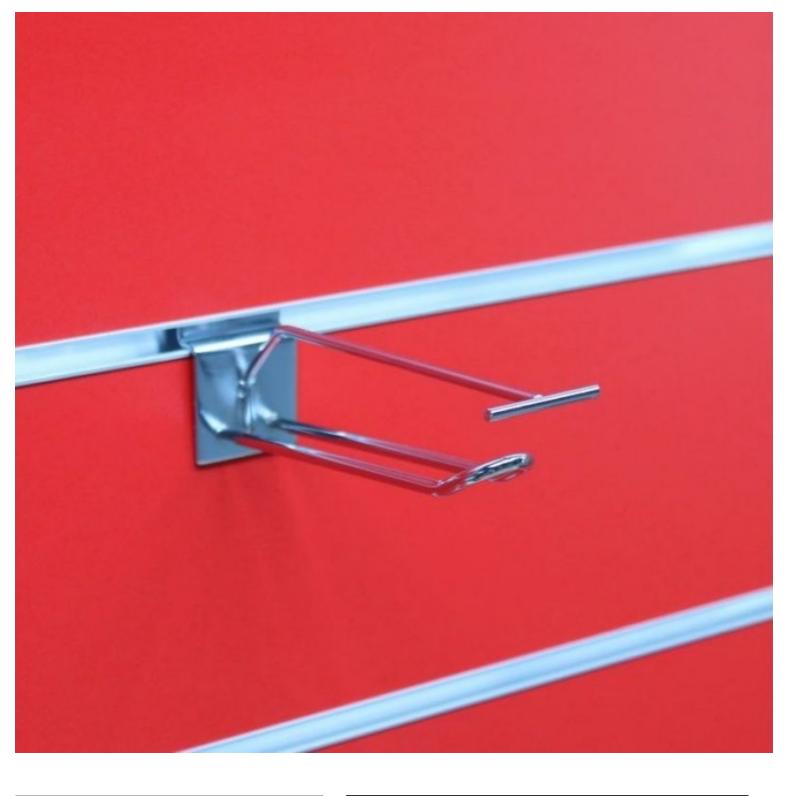

## Accessories for slatwalls - Photo n° 1

## DESCRIPTION

Optimise your sales space with our **15cm chrome hook**, featuring a top bar for dual functionality. Designed for **grooved panels**, this hook offers a stylish and practical solution for displaying your products in an organised and accessible way. **Features:Dimensions:** 15 cm length**Finish:** Chrome-plated, offering a modern, glossy look**Compatibility:** Ideal for use with standard grooved panels