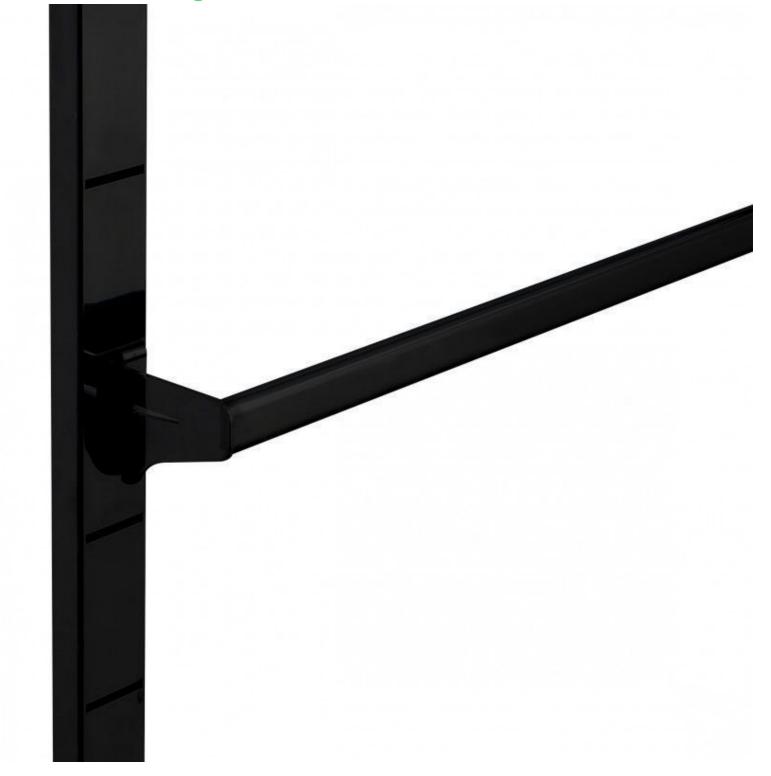

# Front bar accessory for gondola store black 60 cm Accessories store gondolas - Photo n° 2

#### DETAIL

Transform your shop layout and maximise your display potential with our black front bar for wall-mounted gondolas. Perfect for creating an organised and visually appealing sales environment.