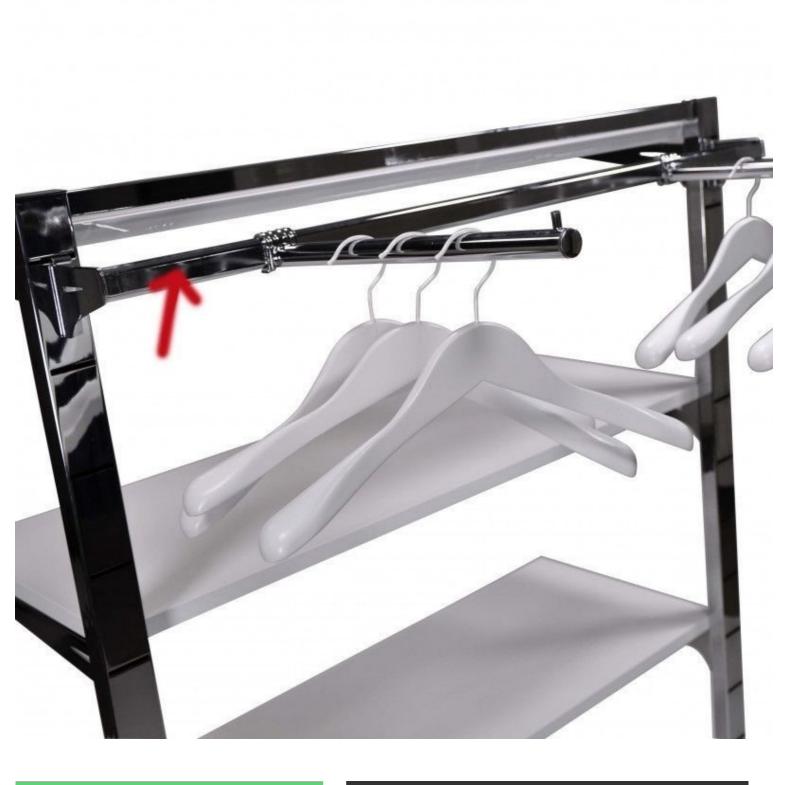

Front bar accessory for gondola store black 60 cm Accessories store gondolas - Photo n° 3

# DETAIL

Transform your shop layout and maximise your display potential with our black front bar for wall-mounted gondolas. Perfect for creating an organised and visually appealing sales environment.

27