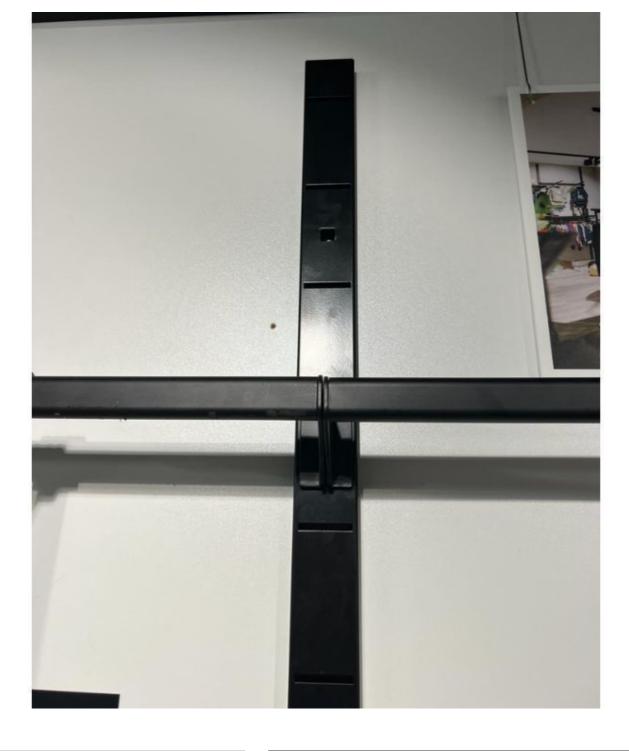

# Front bar accessory for gondola store black 60 cm Accessories store gondolas - Photo n° 4

## DETAIL

Transform your shop layout and maximise your display potential with our black front bar for wall-mounted gondolas. Perfect for creating an organised and visually appealing sales environment.