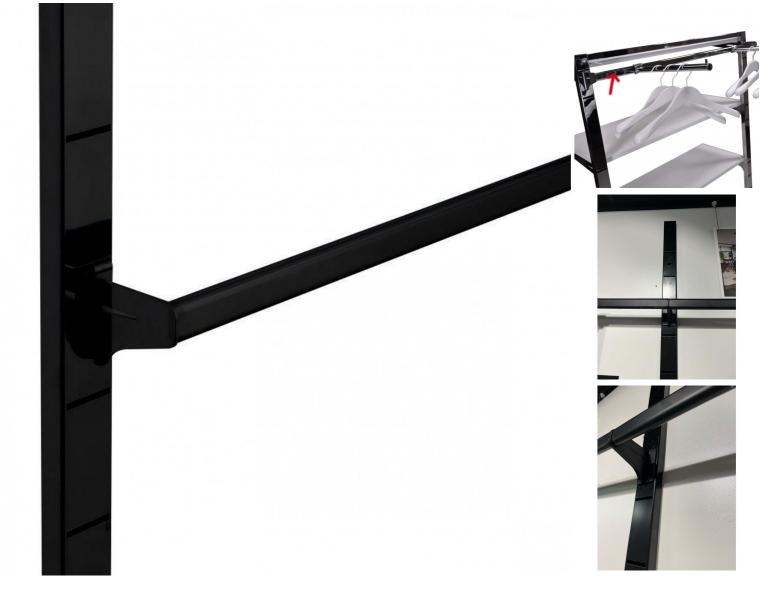

# Front bar accessory for gondola store black 60 cm

Accessories store gondolas - Photo nº 1

## DETAIL

Transform your shop layout and maximise your display potential with our black front bar for wall-mounted gondolas. Perfect for creating an organised and visually appealing sales environment.

### DESCRIPTION

Enhance your shop layout with our stylish and robust black front bar, specially designed for wall-mounted gondolas. Measuring 60 cm in length, this front bar offers the perfect balance between functionality and style, enhancing the visual appeal of your merchandise