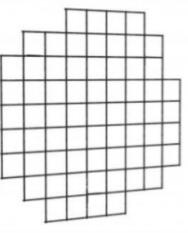

26

# Black wire-mesh display - 900x900 mm 69.00 €Ex VAT Accessory displays







#### FEATURES

Mobilier shopping

Noir pre-gri-noi-4164 4164 1-5 working days Accessory displays Store furniture

## DETAIL

Space Optimisation: Maximise the use of space on your displays, creating visually appealing and organised presentations. Enhanced Visibility: Display products in an accessible way, making it easy for customers to explore. Polyvalence: Perfect for a variety of products, from clothing to accessories to decorative items.

### DESCRIPTION

Improve the visibility and organisation of your products with our black wire mesh display stand. Designed to offer an elegant and functional presentation. Display your products with style and efficiency thanks to our **black wire mesh display**, an ideal solution for a stylish and modern presentation. **Dimensions:** 

- Width: 900 m