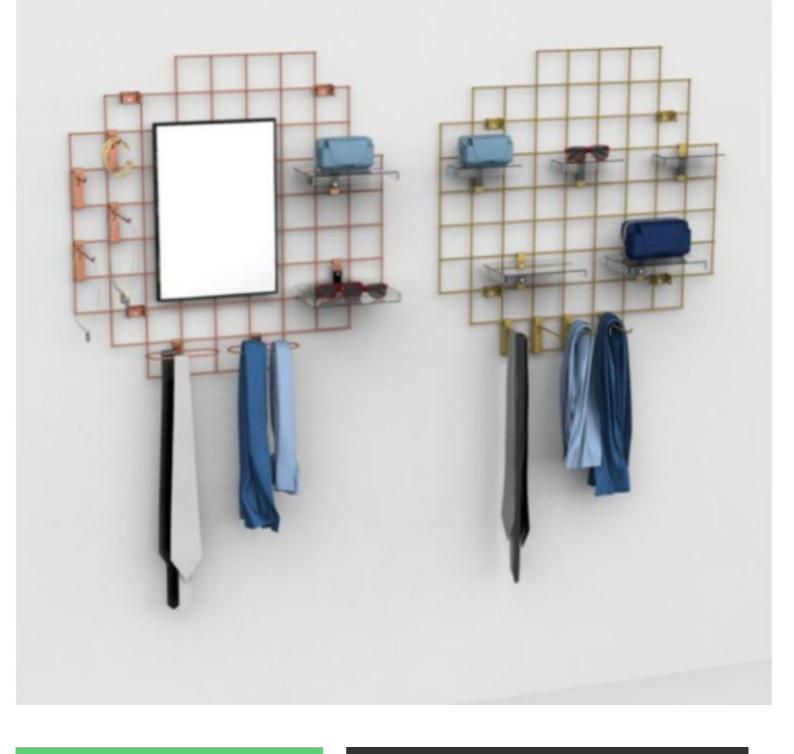

## Black wire-mesh display - 900x900 mm

## Accessory displays - Photo n° 1

### DESCRIPTION

Improve the visibility and organisation of your products with our black wire mesh display stand. Designed to offer an elegant and functional presentation. Display your products with style and efficiency thanks to our **black wire mesh display**, an ideal solution for a stylish and modern presentation. **Dimensions:** 

## DETAIL

Space Optimisation: Maximise the use of space on your displays, creating visually appealing and organised presentations. Enhanced Visibility: Display products in an accessible way, making it easy for customers to explore. Polyvalence: Perfect for a variety of products, from clothing to accessories to decorative items.