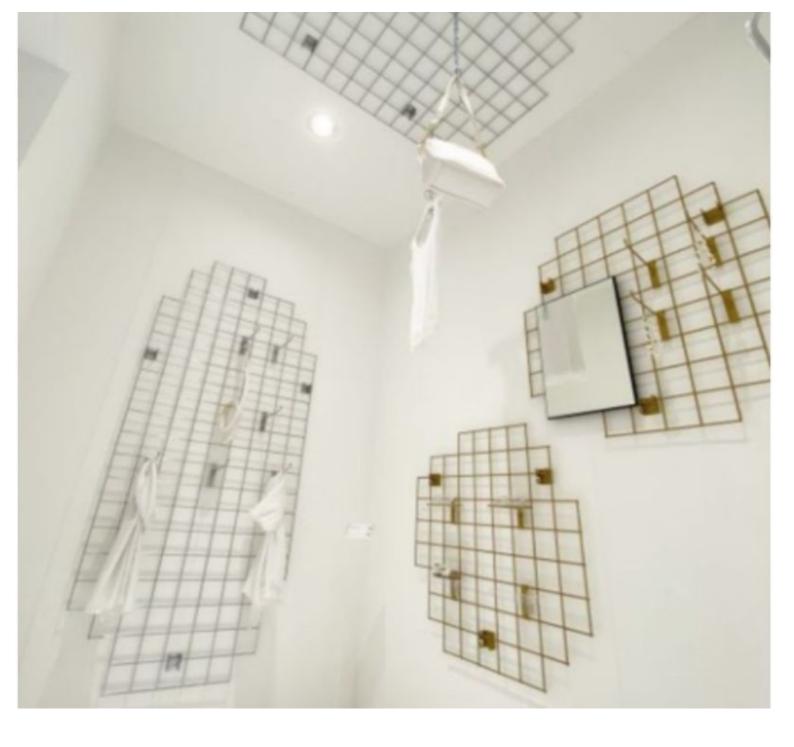

Black wire-mesh display - 900x900 mm Accessory displays - Photo n° 2

### DETAIL

Space Optimisation: Maximise the use of space on your displays, creating visually appealing and organised presentations. Enhanced Visibility: Display products in an accessible way, making it easy for customers to explore. Polyvalence: Perfect for a variety of products, from clothing to accessories to decorative items.