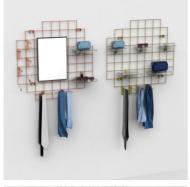

## Black wire-mesh display - 900x900 mm

## Accessory displays - Photo n° 1

### DESCRIPTION

Improve the visibility and organisation of your products with our black wire mesh display stand. Designed to offer an elegant and functional presentation. Display your products with style and efficiency thanks to our **black wire mesh display**, an ideal solution for a stylish and modern presentation. **Dimensions:** 