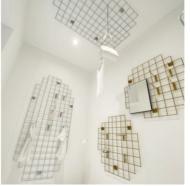

26

# Black wire-mesh display - 900x900 mm 69.00 €Ex VAT Accessory displays







#### FEATURES

Mobilier shopping

Noir pre-gri-noi-4164 4164 1-5 working days Accessory displays Store furniture

## DETAIL

Space Optimisation: Maximise the use of space on your displays, creating visually appealing and organised presentations. Enhanced Visibility: Display products in an accessible way, making it easy for customers to explore. Polyvalence: Perfect for a variety of products, from clothing to accessories to decorative items.

### DESCRIPTION

Improve the visibility and organisation of your products with our black wire mesh display stand. Designed to offer an elegant and functional presentation. Display your products with style and efficiency thanks to our **black wire mesh display**, an ideal solution for a stylish and modern presentation. **Dimensions:** 

- Width: 900