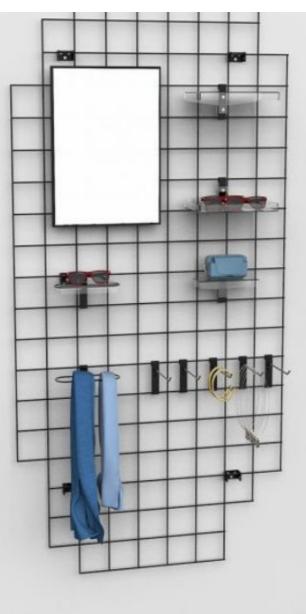

ble way, making it easy for customers to explore. Polyvalence: Perfect for a variety of products, from clothing to accessories to decorative items.

## black wire rack - 2000x900 mm Accessory displays - Photo n° 3



#### **FEATURES**

Brand Base Fitting Color Ref ID Delivery schedule Category Type Mobilier shopping Noir

pre-gri-noi-4166 4166 1-5 working days Accessory displays Store furniture

### DETAIL

Space Optimisation: Maximise the use of space on your displays, creating visually appealing and organised presentations. Enhanced Visibility: Display products in an accessible way, making it easy for customers to explore. Polyvalence: Perfect for a variety of products, from clothing to accessories to decorative items.

## black wire rack - 2000x900 mm Accessory displays - Photo n° 4





#### **FEATURES**

Brand

Base

Color

Ref

Туре

ID

Fitting

Category

**Delivery schedule** 

Mobilier shopping

Noir pre-gri-noi-4166 4166 1-5 working days Accessory displays Store furniture

## DETAIL

Space Optimisation: Maximise the use of space on your displays, creating visually appealing and organised presentations. Enhanced Visibility: Display products in an accessible way, making it easy for customers to explore. Polyvalence: Perfect for a variety of products, from clothing to accessories to decorative items.