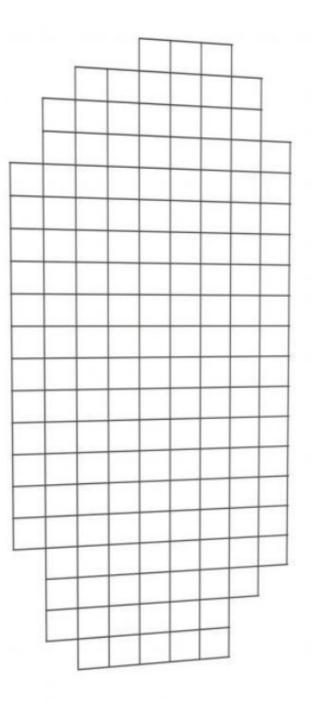

## black Wire rack - 2000x900 mm

- Width: 900 mm Package contents:
- Height: 2000 mm
- Mesh size: 100x100 mm

### DESCRIPTION

Improve the visibility and organisation of your products with our black wire mesh display stand. Designed to offer an elegant and functional presentation. Display your products with style and efficiency thanks to our **black wire mesh display**, an ideal solution for a stylish and modern presentation. Dimensions: • 1 x Black wire mesh display