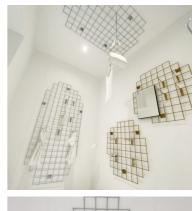

MANNEQUINS, BUST AND SHOPFITTING FOR RETAIL STORE 📞 +33 1 84 80 80 09 - info@mannequins-shopping.com Shttps://www.mannequins-shopping.com

洸

# black wire rack - 2000x900 mm 122.00 €Ex VAT **Accessory displays**









#### **FEATURES**

Brand Base Fitting Color Ref ID **Delivery schedule** Category Туре

Mobilier shopping

Noir pre-gri-noi-4166 4166 1-5 working days Accessory displays Store furniture

## DETAIL

Space Optimisation: Maximise the use of space on your displays, creating visually appealing and organised presentations. Enhanced Visibility: Display products in an accessible way, making it easy for customers to explore. Polyvalence: Perfect for a variety of products, from clothing to accessories to decorative items.

### DESCRIPTION

Improve the visibility and organisation of your products with our black wire mesh display stand. Designed to offer an elegant and functional presentation. Display your products with style and efficiency thanks to our **black wire mesh display**, an ideal sol