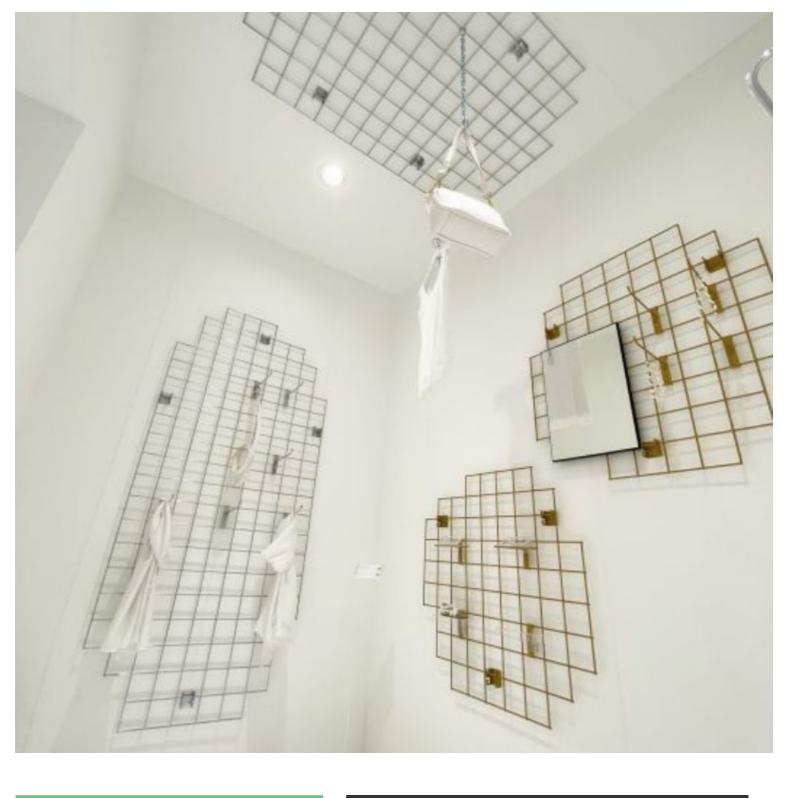

and modern presentation. Dimensions: • 1 x Black wire mesh display

- Width: 900 mm Package contents:
- Height: 2000 mm
- Mesh size: 100x100 mm

## black Wire rack - 2000x900 mm

## Accessory displays - Photo n° 1



#### **FEATURES**

Brand Base Fitting Color Ref ID Delivery schedule Category Type Mobilier shopping

Noir pre-gri-noi-4166 4166 1-5 working days Accessory displays Store furniture

NI

#### DETAIL

Space Optimisation: Maximise the use of space on your displays, creating visually appealing and organised presentations. Enhanced Visibility: Display products in an accessible way, making it easy for customers to explore. Polyvalence: Perfect for a variety of products, from clothing to accessories to decorative items.

black wire rack - 2000x900 mm Accessory displays - Photo n° 2



#### **FEATURES**

Brand Base Fitting Color Ref ID Delivery schedule Category Type Mobilier shopping

Noir pre-gri-noi-4166 4166 1-5 working days Accessory displays Store furniture

### DETAIL

Space Optimisation: Maximise the use of space on your displays, creating visually appealing and organised presentations. Enhanced Visibility: Display products in an accessible way, making it easy for customers to explore. Polyvalence: Perfect for a variety of products, from clothing to accessories to decorative items.

## black wire rack - 2000x900 mm Accessory displays - Photo n° 3



#### **FEATURES**

Brand Base Fitting Color Ref ID Delivery schedule Category Type Mobilier shopping Noir

pre-gri-noi-4166 4166 1-5 working days Accessory displays Store furniture

### DETAIL

Space Optimisation: M