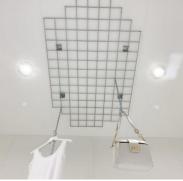

MANNEQUINS, BUST AND SHOPFITTING FOR RETAIL STORE 📞 +33 1 84 80 80 09 - info@mannequins-shopping.com Shttps://www.mannequins-shopping.com

洸

# black wire rack - 2000x900 mm 122.00 €Ex VAT **Accessory displays**









#### **FEATURES**

Brand Base Fitting Color Ref ID **Delivery schedule** Category Туре

Mobilier shopping

Noir pre-gri-noi-4166 4166 1-5 working days Accessory displays Store furniture

## DETAIL

Space Optimisation: Maximise the use of space on your displays, creating visually appealing and organised presentations. Enhanced Visibility: Display products in an accessible way, making it easy for customers to explore. Polyvalence: Perfect for a variety of products, from clothing to accessories to decorative items.

### DESCRIPTION

Improve the visibility and organisation of your products with our black wire mesh display stand. Designed to offer an elegant and functional presentation. Display your products with style and efficiency thanks to our **black wire mesh display**, an ideal solut