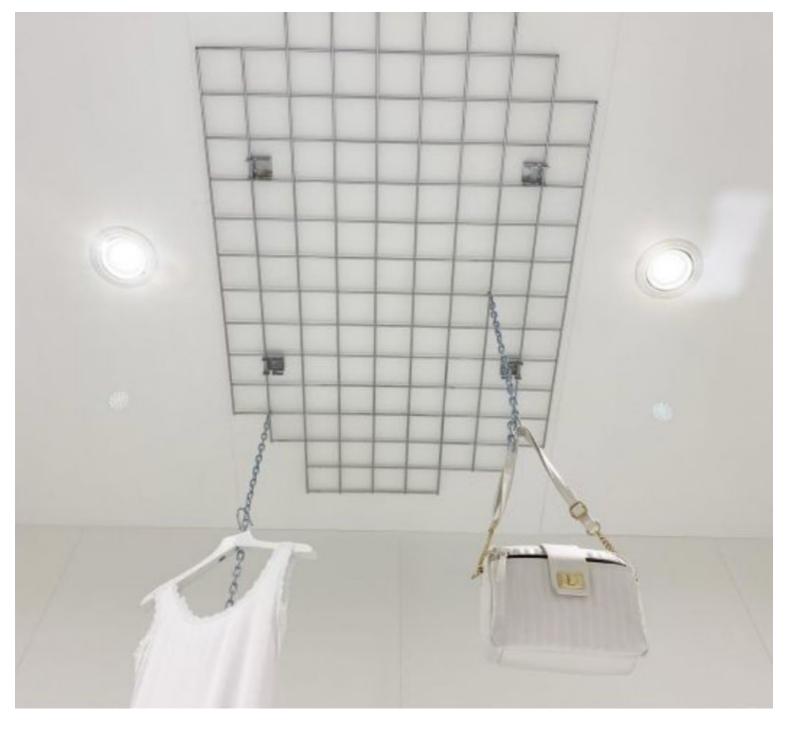

cessible way, making it easy for customers to explore. Polyvalence: Perfect for a variety of products, from clothing to accessories to decorative items.

black wire rack - 2000x900 mm Accessory displays - Photo n° 2



#### **FEATURES**

Brand Base Fitting Color Ref ID Delivery schedule Category Type Mobilier shopping

Noir pre-gri-noi-4166 4166 1-5 working days Accessory displays Store furniture

### DETAIL

Space Optimisation: Maximise the use of space on your displays, creating visually appealing and organised presentations. Enhanced Visibility: Display products in an accessible way, making it easy for customers to explore. Polyvalence: Perfect for a variety of products, from clothing to accessories to decorative items.

## black wire rack - 2000x900 mm Accessory displays - Photo n° 3



#### **FEATURES**

Brand Base Fitting Color Ref ID Delivery schedule Category Type Mobilier shopping Noir

pre-gri-noi-4166 4166 1-5 working days Accessory displays Store furniture

### DETAIL

Space Optimisation: Maximise the use of space on your displays, creating visually appealing and organised presentations. Enhanced Visibility: Display products in an accessible way, making it easy for customers to explore. Polyvalence: Perfect for a variety of products, from clothing to accessories to decorative items.

## black wire rack - 2000x900 mm Accessory displays - Photo n° 4





#### **FEATURES**

Brand

Base

Color

Ref

Туре

ID

Fitting

Category

**Delivery schedule** 

Mobilier shopping

Noir pre-gri-noi-4166 4166 1-5 working days Accessory displays Store furniture

## DETAIL

Space