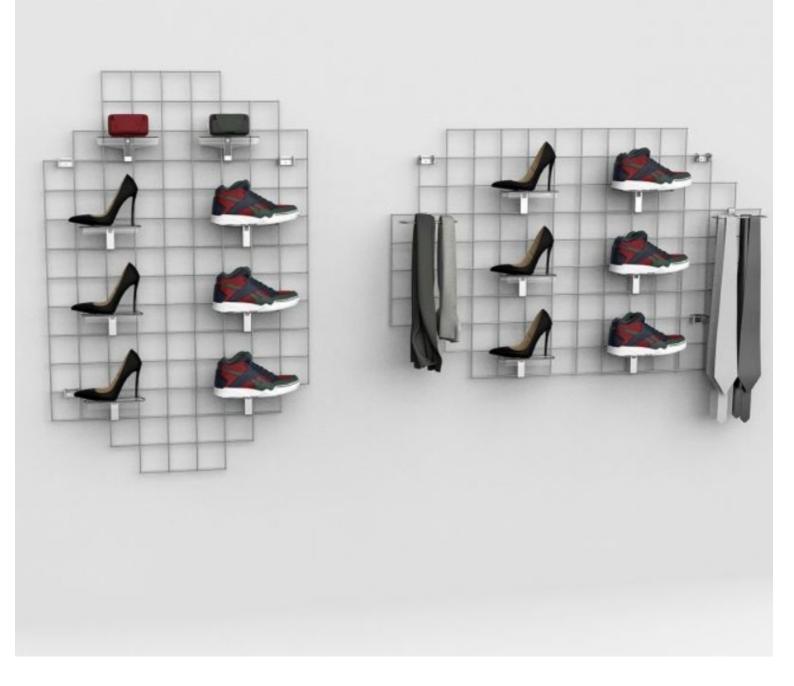

gold wire-mesh display - 1400x900 mm Accessory displays - Photo n° 3

Brand Base Fitting Color Ref ID Delivery schedule Category Type Mobilier shopping Or pre-gri-or-4165 4165 1-5 working days Accessory displays Store furniture