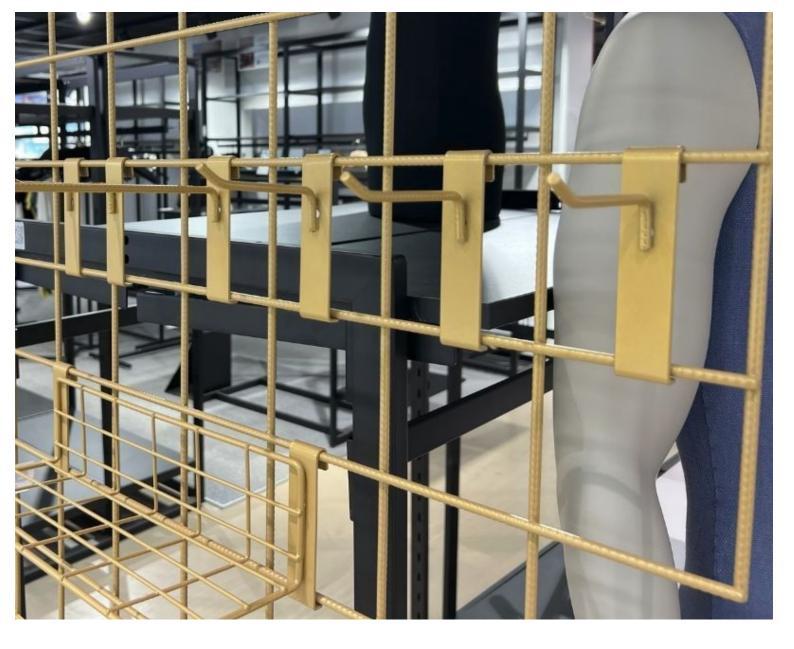

# gold wire-mesh display - 1400x900 mm Accessory displays - Photo n° 4

Brand Base Fitting Color Ref ID Delivery schedule Category Type

Mobilier shopping Or

pre-gri-or-4165 4165 1-5 working days Accessory displays Store furniture

## DETAIL

Space Optimisation: Maximise the use of space on your displays, creating visually appealing and organised presentations. Enhanced Visibility: Display products in an accessible way, making it easy for customers to explore. Polyvalence: Perfect for a variety of products, from clothing to accessories to decorative items.