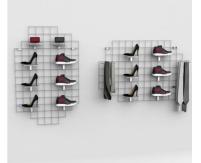

gold wire-mesh display - 1400x900 mm Accessory displays - Photo n° 3

Brand Base Fitting Color Ref ID Delivery schedule Category Type Mobilier shopping Or pre-gri-or-4165 4165 1-5 working days Accessory displays Store furniture

## DETAIL

Space Optimisation: Maximise the use of space on your displays, creating visually appealing and organised presentations. Enhanced Visibility: Display products in an accessible way, making it easy for customers to explore. Polyvalence: Perfect for a variety of products, from clothing to accessories to decorative items.