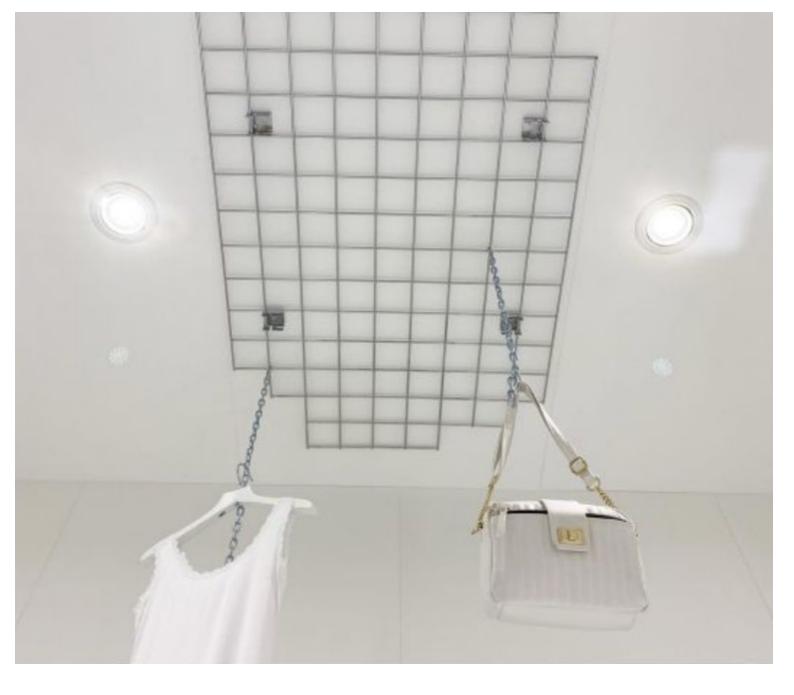

# gold write-mesh display - 1400x900 mm

grill display.

Accessory displays - Photo n° 1

#### **FEATURES**

Brand Base Fitting Color Ref ID Delivery schedule Category Type Mobilier shopping

Or pre-gri-or-4165 4165 1-5 working days Accessory displays Store furniture

### DETAIL

Space Optimisation: Maximise the use of space on your displays, creating visually appealing and organised presentations. Enhanced Visibility: Display products in an accessible way, making it easy for customers to explore. Polyvalence: Perfect for a variety of products, from clothing to accessories to decorative items.