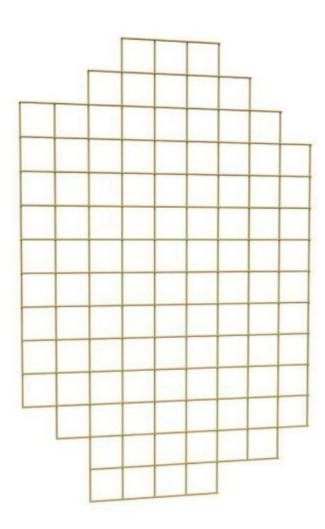

# gold write-mesh display - 1400x900 mm

grill display.

Accessory displays - Photo n° 1

#### **FEATURES**

Brand Base Fitting Color Ref ID Delivery schedule Category Type Mobilier shopping

Or pre-gri-or-4165 4165 1-5 working days Accessory displays Store furniture

### DETAIL

Space Optimisation: Maximise the use of space on your displays, creating visually appealing and organised presentations. Enhanced Visibility: Display products in an accessible way, making it easy for customers to explore. Polyvalence: Perfect for a variety of products, from clothing to accessories to decorative items.