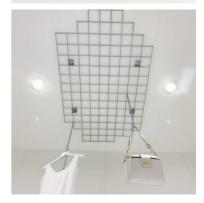

# gold wire-mesh display - 1400x900 mm Accessory displays - Photo n° 4

Brand Base Fitting Color Ref ID Delivery schedule Category Type

Mobilier shopping Or

pre-gri-or-4165 4165 1-5 working days Accessory displays Store furniture

## DETAIL

Space Optimisation: Maximise the use of space on your displays, creating visually appealing and organised presentations. Enhanced Visibility: Display products in an accessible way, making it easy for customers to explore. Polyvalence: Perfect for a variety of products, from clothing to accessories to decorative items.