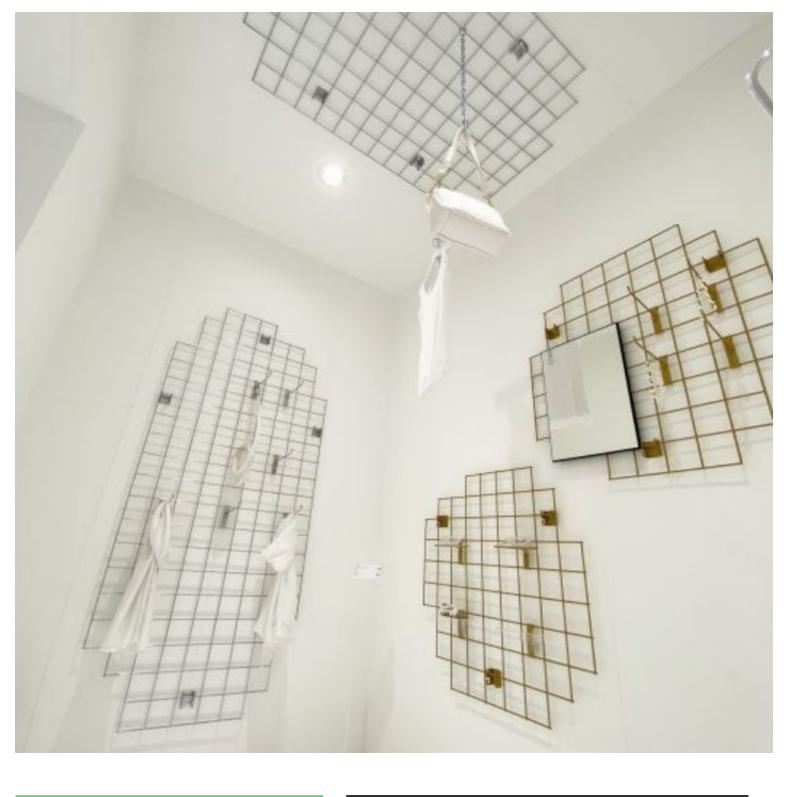

# gold wire-mesh display - 1400x900 mm Accessory displays - Photo n° 2

NXX

Brand Base Fitting Color Ref ID Delivery schedule Category Type Mobilier shopping

Or pre-gri-or-4165 4165 1-5 working days Accessory displays Store furniture