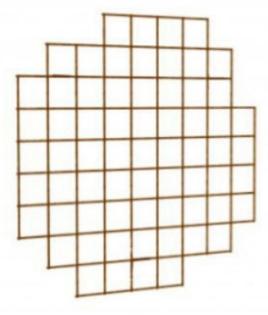

reating visually appealing and organised presentations. Enhanced Visibility: Display products in an accessible way, making it easy for customers to explore. Polyvalence: Perfect for a variety of products, from clothing to accessories to decorative items.

### DESCRIPTION

Improve the visibility and organisation of your products with our black wire mesh display stand. Designed to offer an elegant and functional presentation. Display your products with style and efficiency thanks to our **gold wire mesh display with hook**, an ideal solution for a stylish and modern presentation. **Dimensions:** 

• 1 x Gold wire rack with hook

- Width: 900 mm
- Height: 900 mm
- Mesh size: 100x100 mm

# gold<sup>...</sup>wire-mesh display - 900x900 mm

Packaging content:

# Accessory displays - Photo n° 1



#### **FEATURES**

Brand Base Fitting Color Ref ID Delivery schedule Category Type Mobilier shopping

Or pre-gri-or-4163 4163 1-5 working days Accessory displays Store furniture

#### DETAIL

Space Optimisation: Maximise the use of space on your displays, creating visually appealing and organised presentations. Enhanced Visibility: Display products in an accessible way, making it easy for customers to explore. Polyvalence: Perfect for a variety of products, from clothing to accessories to decorative items.

gold wire-mesh display - 900x900 mm Accessory displays - Photo n° 2



#### **FEATURES**

Brand Base Fitting Color Ref ID Delivery schedule Category Type Mobilier shopping

Or pre-gri-or-4163 4163 1-5 working days Accessory displays Store furniture

### DETAIL

Space Optimisation: Max