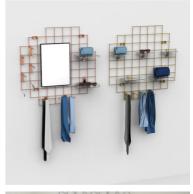

# Accessory displays - Photo n° 1

### DESCRIPTION

Improve the visibility and organisation of your products with our black wire mesh display stand. Designed to offer an elegant and functional presentation. Display your products with style and efficiency thanks to our **gold wire mesh display with hook**, an ideal solution for a stylish and modern presentation. **Dimensions:** 

• 1 x Gold wire rack with hook

- Width: 900 mm
- Height: 900 mm
- Mesh size: 100x100 mm