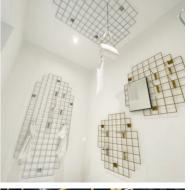

# gold wire-mesh display - 900x900 mm 69.00 €Ex VAT Accessory displays







### FEATURES

Brand Base Fitting Color Ref ID Delivery schedule Category Type Mobilier shopping

Or pre-gri-or-4163 4163 1-5 working days Accessory displays Store furniture

## DETAIL

Space Optimisation: Maximise the use of space on your displays, creating visually appealing and organised presentations. Enhanced Visibility: Display products in an accessible way, making it easy for customers to explore. Polyvalence: Perfect for a variety of products, from clothing to accessories to decorative items.

### DESCRIPTION

Improve the visibility and organisation of your products with our black wire mesh display stand. Designed to offer an elegant and functional presentation. Display your products with style and efficiency thanks to our **gold wire mesh display with hook**, an ideal solution