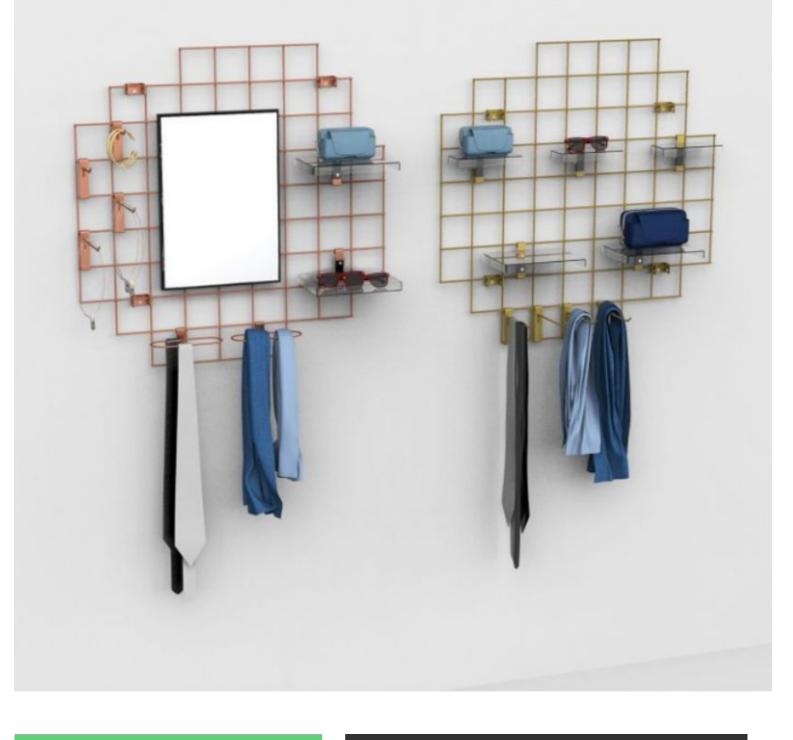

# Accessory displays - Photo n° 1

### DESCRIPTION

Improve the visibility and organisation of your products with our black wire mesh display stand. Designed to offer an elegant and functional presentation. Display your products with style and efficiency thanks to our **gold wire mesh display with hook**, an ideal solution for a stylish and modern presentation. **Dimensions:** 

• 1 x Gold wire rack with hook

- Width: 900 mm
- Height: 900 mm
- Mesh size: 100x100 mm