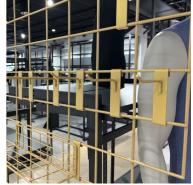

# gold wire-mesh display - 900x900 mm 69.00 €Ex VAT Accessory displays







### FEATURES

Brand Base Fitting Color Ref ID Delivery schedule Category Type Mobilier shopping

Or pre-gri-or-4163 4163 1-5 working days Accessory displays Store furniture

## DETAIL

Space Optimisation: Maximise the use of space on your displays, creating visually appealing and organised presentations. Enhanced Visibility: Display products in an accessible way, making it easy for customers to explore. Polyvalence: Perfect for a variety of products, from clothing to accessories to decorative items.

### DESCRIPTION

Improve the visibility and organisation of your products with our black wire mesh display stand. Designed to offer an elegant and functional presentation. Display your products with style and efficiency thanks to our **gold wire mesh display with hook**, an ideal solution fo