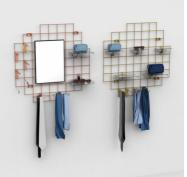

gold wire mesh display with hook - 2000x900 mm Accessory displays - Photo  $n^{\circ}$  3

**Brand** Mobilier shopping

Base **Fitting** 

Color Or

Ref pre-gri-or-4170 ID

4170

**Delivery schedule** 1-5 working days Category Accessory displays Type Store furniture