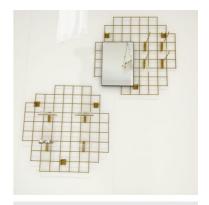

gold wire mesh display with hook - 2000x900 mm Accessory displays - Photo n° 2

**Brand** Mobilier shopping

Base Fitting

**Color** Or

**Ref** pre-gri-or-4170

**D** 4170

Delivery schedule1-5 working daysCategoryAccessory displaysTypeStore furniture