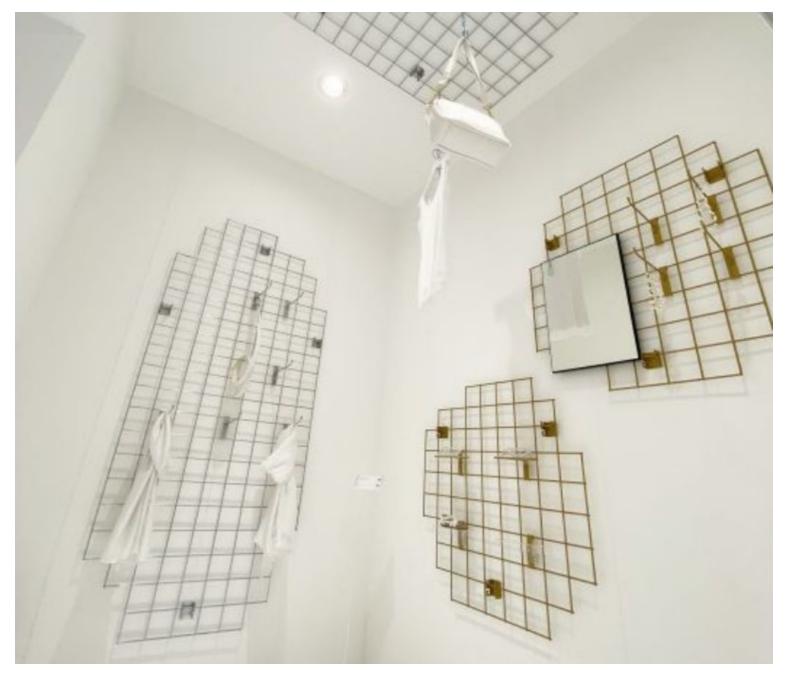

gold wire mesh display with hook - 2000x900 mm Accessory displays - Photo n° 4

**Brand** Mobilier shopping

Base Fitting

Ref

**Color** Or

pre-gri-or-4170

4170

Delivery schedule1-5 working daysCategoryAccessory displaysTypeStore furniture