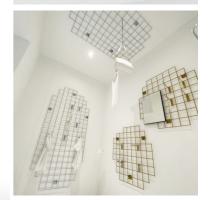

gold wire mesh display with hook - 2000x900 mm Accessory displays - Photo n° 4

**Brand** Mobilier shopping

Base Fitting

Ref

**Color** Or

pre-gri-or-4170

4170

Delivery schedule1-5 working daysCategoryAccessory displaysTypeStore furniture