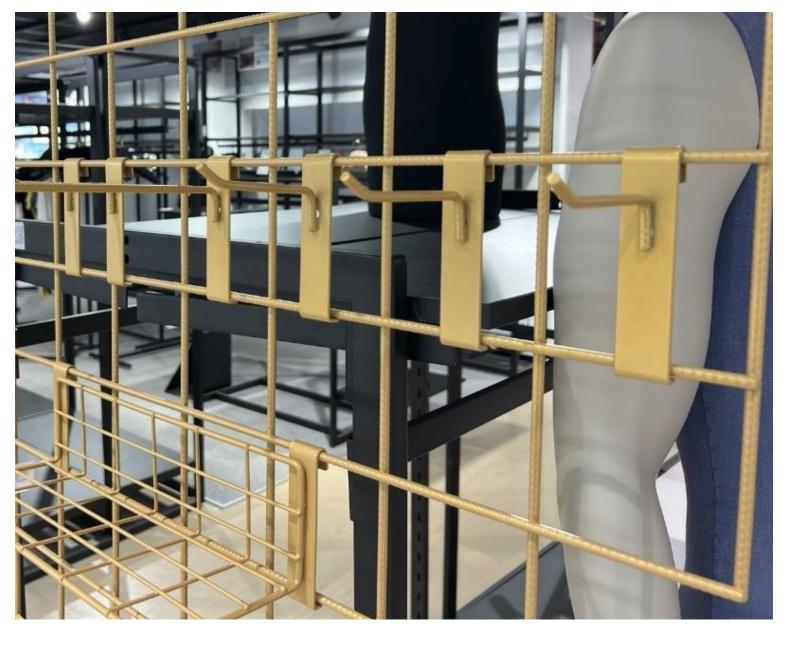

gold wire mesh display with hook - 2000x900 mm Accessory displays - Photo n° 2

**Brand** Mobilier shopping

Base Fitting

**Color** Or

**Ref** pre-gri-or-4170

**D** 4170

Delivery schedule1-5 working daysCategoryAccessory displaysTypeStore furniture