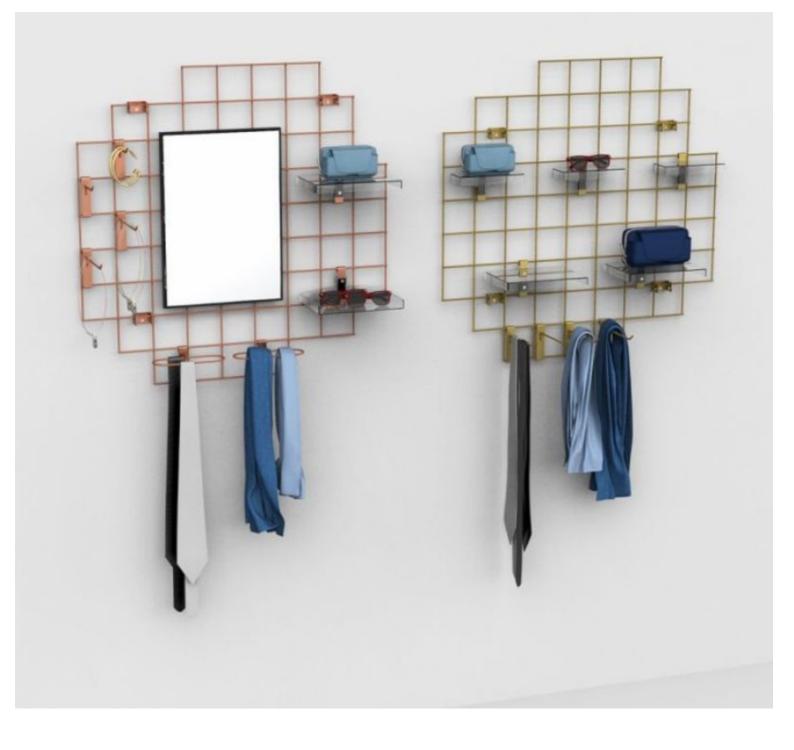

gold wire mesh display with hook - 2000x900 mm Accessory displays - Photo  $n^{\circ}$  3

**Brand** Mobilier shopping

Base **Fitting** 

Color Or

Ref pre-gri-or-4170 ID

4170

**Delivery schedule** 1-5 working days Category Accessory displays Type Store furniture