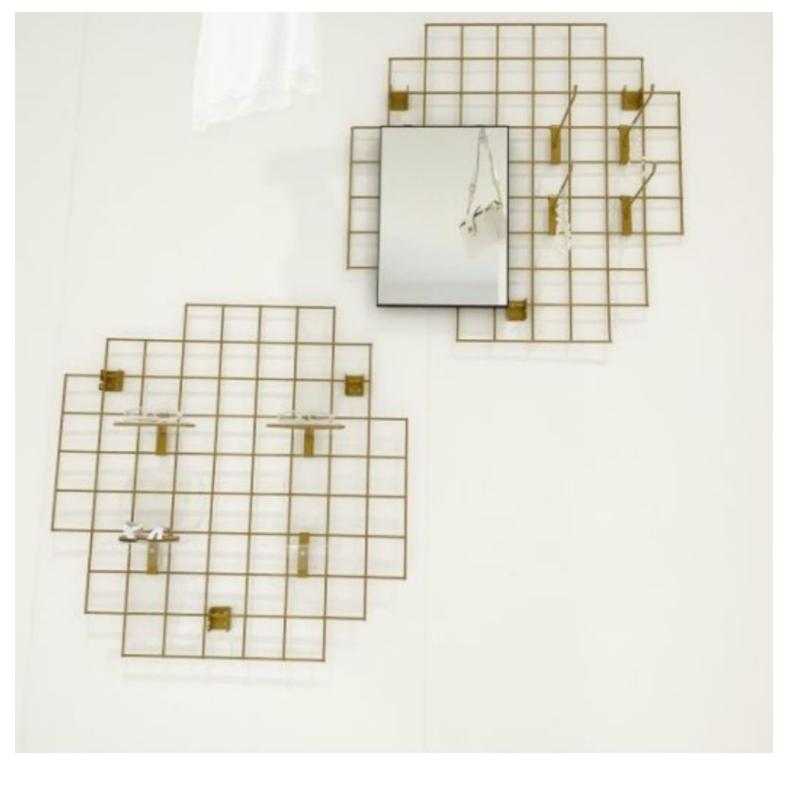

gold wire mesh display with hook - 2000x900 mm Accessory displays - Photo n° 2

**Brand** Mobilier shopping

Base Fitting

**Color** Or

**Ref** pre-gri-or-4170

**D** 4170

Delivery schedule1-5 working daysCategoryAccessory displaysTypeStore furniture