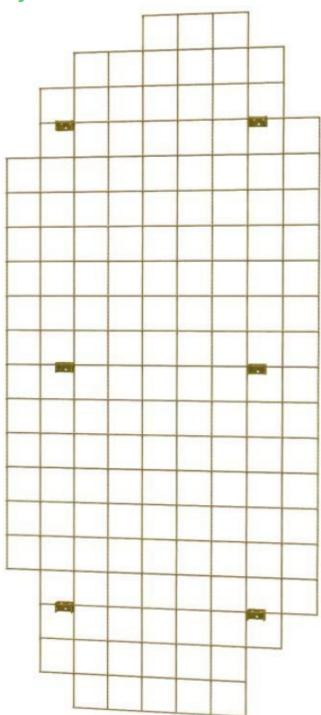

# gold wire mesh display with hook - 2000x900 mm 156.00 €Ex VAT

#### **DESCRIPTION**

Improve the visibility and organisation of your products with our black wire mesh display stand. Designed to offer an elegant and functional presentation. Display your products with style and efficiency thanks to our gold wire mesh display with hook, an ideal solution for a stylish and modern presentation. **Dimensions:** 

- Width: 2000 mm
- Packaging content:
- 1 x Gold wire rack with hook

- Height: 900 mm
- Mesh size: 100x100 mm

# Accessory displays - Photo n° 1