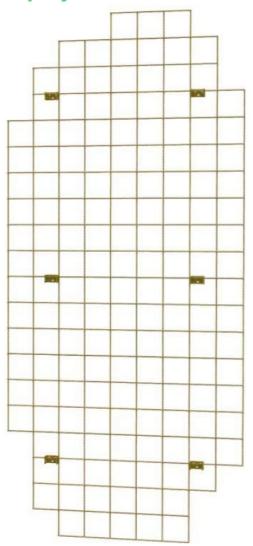

# Accessory displays - Photo n° 1

#### **DESCRIPTION**

Improve the visibility and organisation of your products with our black wire mesh display stand. Designed to offer an elegant and functional presentation. Display your products with style and efficiency thanks to our gold wire mesh display with hook, an ideal solution for a stylish and modern presentation. **Dimensions:** 

- Width: 2000 mm
- Packaging content:
- 1 x Gold wire rack with hook

- Height: 900 mm
- Mesh size: 100x100 mm