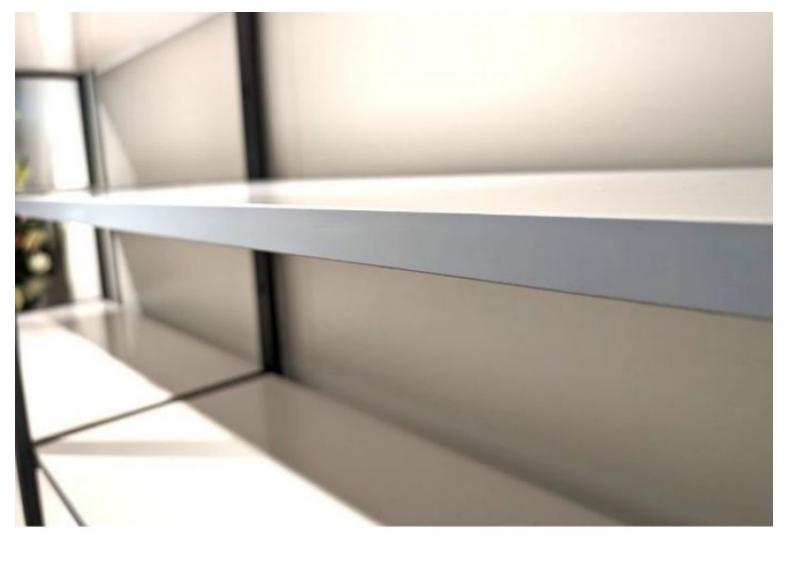

# 12-shelf shop gondola 240x210x45cm 1 801.60 €Ex VAT

#### **DESCRIPTION**

Optimise the layout of your retail space with our store gondola with 12 shelves. Designed to maximise storage and display space, this robust and versatile gondola is ideal for any type of shop. With its numerous shelves, this gondola offers a solution for displaying a wide range of products in an orderly and accessible way. Dimensions:

- Height: 240 cm Transform your retail space with ourgondola12-shelf shop. Offering optimum storage capacity and a functional design, thisgondola
- Width: 210 cm
- Depth: 45 cm