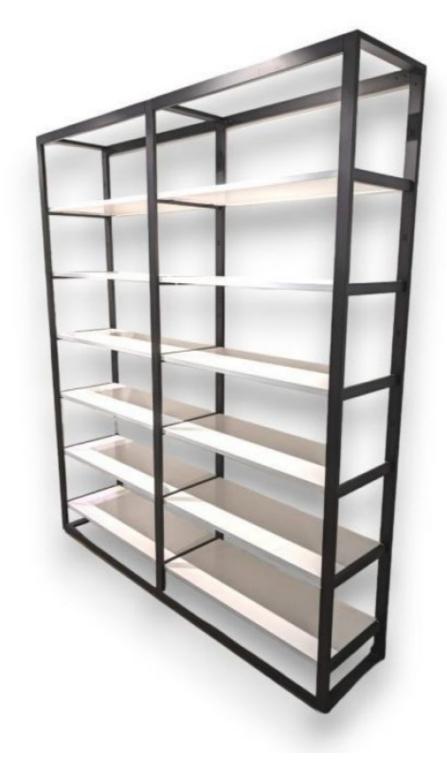

# 12-shelf shop gondola 240x210x45cm 1 801.60 €Ex VAT

#### **DESCRIPTION**

Optimise the layout of your retail space with our store gondola with 12 shelves. Designed to maximise storage and display space, this robust and versatile gondola is ideal for any type of shop. With its numerous shelves, this gondola offers a solution for displaying a wide range of products in an orderly and accessible way. Dimensions:

- Height: 240 cm Transform your retail space with ourgondola12-shelf shop. Offering optimum storage capacity and a functional design, thisgondola
- Width: 210 cm
- Depth: 45 cm