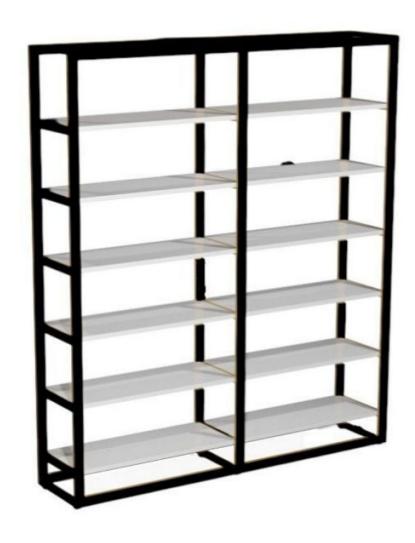

# 12-shelf shop gondola 240x210x45cm 1 801.60 €Ex VAT

#### **DESCRIPTION**

Optimise the layout of your retail space with our store gondola with 12 shelves. Designed to maximise storage and display space, this robust and versatile gondola is ideal for any type of shop. With its numerous shelves, this gondola offers a solution for displaying a wide range of products in an orderly and accessible way. Dimensions:

- Height: 240 cm Transform your retail space with ourgondola12-shelf shop. Offering optimum storage capacity and a functional design, thisgondola
- Width: 210 cm
- Depth: 45 cm