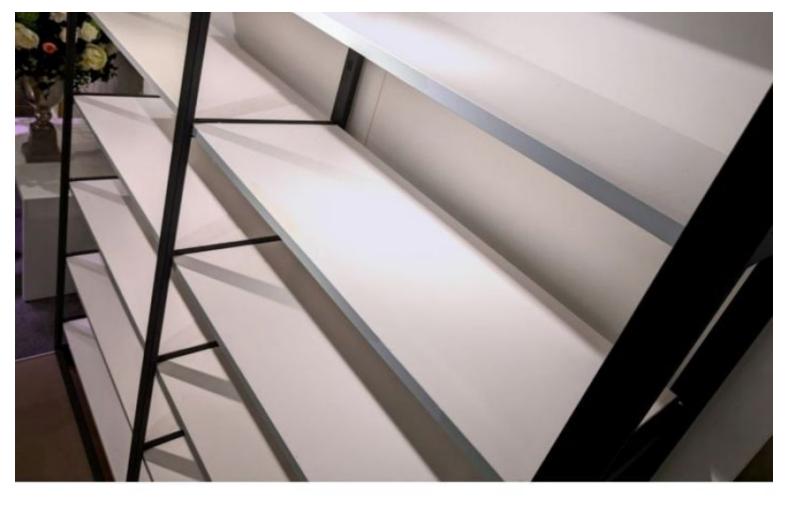

# 12-shelf shop gondola 240x210x45cm 1 801.60 €Ex VAT

#### Features:

- Rugged Construction: Made from durable materials, this gondola is designed to withstand heavy use in shop.
- Numerous Shelves: Featuring 12 spacious shelves, this gondola offers enough space to display a wide variety of products.
- Functional design: Adjustable shelves allow you to adapt the height to suit the specific needs of your products.
- Modern Aesthetics: The functional design of the gondola blends perfectly into any shop environment.

#### **DESCRIPTION**

Optimise the layout of your retail space with our store gondola with 12 shelves. Designed to maximise storage and display space, this robust and versatile gondola is ideal for any type of shop. With its numerous shelves, this gondola offers a solution for displaying a wide range of products in an orderly and accessible way. Dimensions:

- Height: 240 cm Transform your retail space with ourgondola12-shelf shop. Offering optimum storage capacity and a functional design, thisgondola
- Width: 210 cm
- Depth: 45 cm