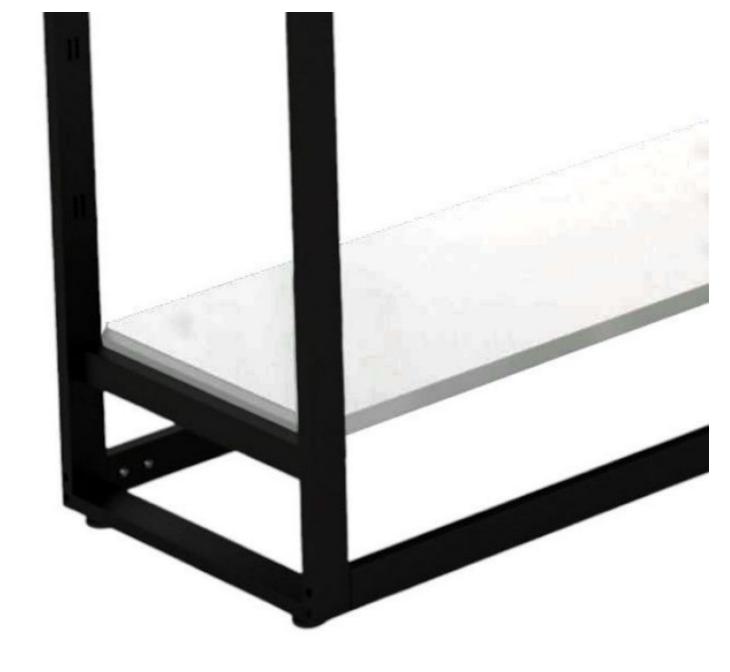

#### Features:

- Rugged Construction: Made from durable materials, this gondola is designed to withstand heavy use in shop.
- Numerous Shelves: Featuring 12 spacious shelves, this gondola offers enough space to display a wide variety of products.
- Functional design: Adjustable shelves allow you to adapt the height to suit the specific needs of your products.
- Modern Aesthetics: The functional design of the gondola blends perfectly into any shop environment.