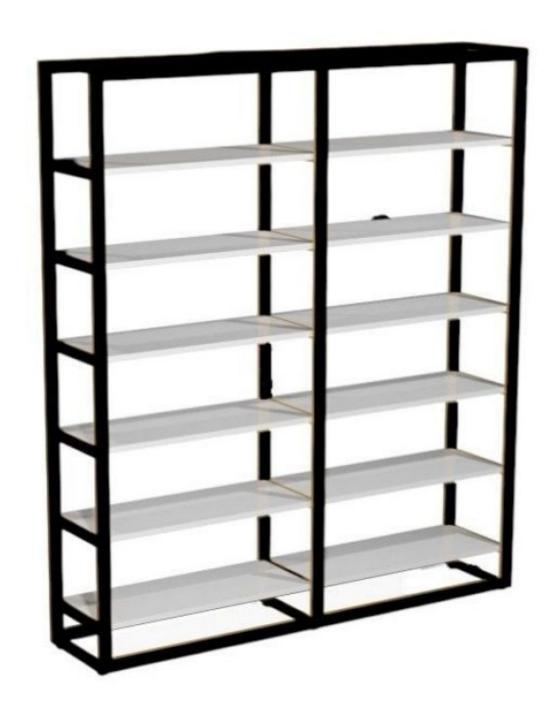

# 12-shelf shop gondola 240x210x45cm 1 801.60 €Ex VAT

#### **DESCRIPTION**

Optimise the layout of your retail space with our store gondola with 12 shelves. Designed to maximise storage and display space, this robust and versatile gondola is ideal for any type of shop. With its numerous shelves, this gondola offers a solution for displaying a wide range of products in an orderly and accessible way. Dimensions:

- Height: 240 cm Transform your retail space with ourgondola12-shelf shop. Offering optimum storage capacity and a functional design, thisgondola
- Width: 210 cm
- Depth: 45 cm