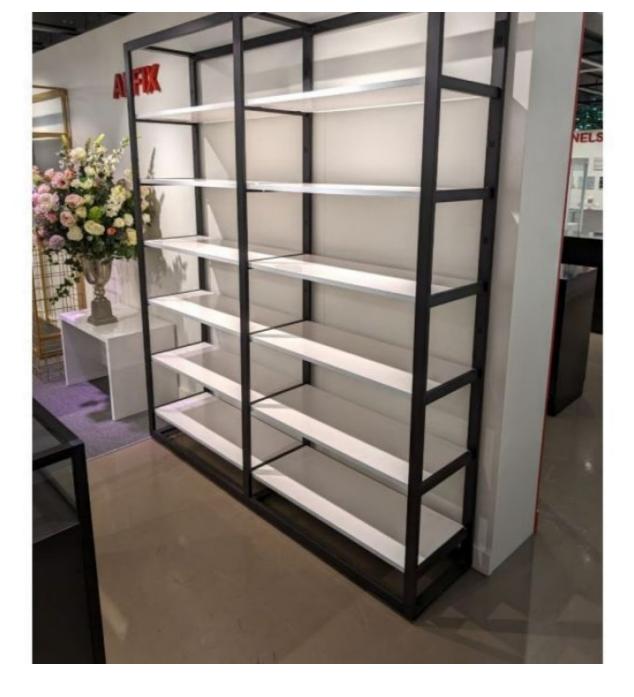

12-shelf shop gondola 240x210x45cm

Gondolas for stores - Photo n° 4

**Brand** Mobilier shopping

Base Fitting

**Color** Noir

**Ref** gon-mag-12-4158

4158

Delivery schedule1-5 working daysCategoryGondolas for storesTypeStore furniture