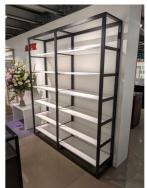

#### MANNEQUINS, BUST AND SHOPFITTING FOR RETAIL STORE

← +33 1 84 80 80 09 - info@mannequins-shopping.com

https://www.mannequins-shopping.com



MANNEQUINS

# 12-shelf shop gondola 240x210x45cm 1 801.60 €Ex VAT

# **Gondolas for stores**







#### **FEATURES**

**Brand** Mobilier shopping

**Base Fitting** 

Color Noir

Ref gon-mag-12-4158

4158

**Delivery schedule** 1-5 working days Category Gondolas for stores Store furniture **Type** 

### **DETAIL**

#### Features:

- Rugged Construction: Made from durable materials, this gondola is designed to withstand heavy use in shop.
- Numerous Shelves: Featuring 12 spacious shelves, this gondola offers enough space to display a wide variety of products.
- Functional design: Adjustable shelves allow you to adapt the height to suit the specific needs of your products.
- Modern Aesthetics: The functional design of the gondola blends perfectly into any shop environment.

#### **DESCRIPTION**

Optimise the layout of your retail space with our store gondola with 12 shelves. Designed to