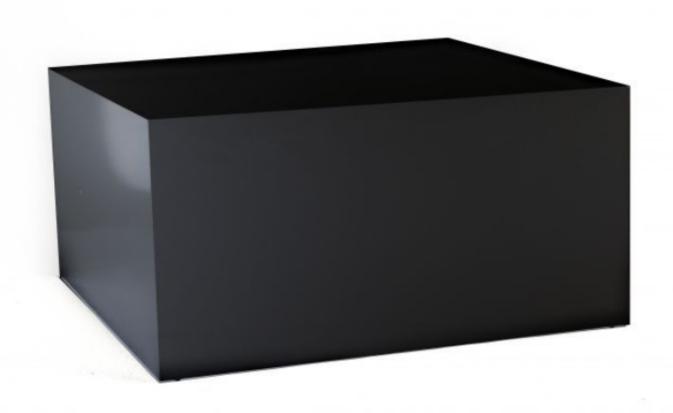

a touch of luxury and sophistication to your presentation.
- Durability: The podium presentation stand is designed to withstand prolonged use, ensuring maximum stability and longevity.
- Easy to Install: Simple to install and move, the podium offers great flexibility for your presentation needs.

# **DESCRIPTION**

Enhance your product presentation with our glossy black podium. This sleek and modern podium is designed to showcase your items in a sophisticated way, grabbing your customers' attention and creating a striking focal point in any retail space. Dimensions:

- Width: 100 cm Packaging contents: • 1 x Podium Gloss Black 100x100x50cm Ourpodium
- Length: 100 cm
- Height: 50 cm
- Load capacity: 100 kg

black podium 100x100x50cm

ase your products in style with our glossy blackpodium.



#### **FEATURES**

**Brand** Mobilier shopping **Base** 

Fitting Color

ColorNoirRefpod-noi-bri-4156

**ID** 4156

**Delivery schedule** 1-5 working days

Category Podium
Type Store furniture

## **DETAIL**

#### Benefits:

- Enhanced Visibility: This raised podium showcases your products, making them easily visible to your customers.
- Attractive aesthetics: The gloss black finish of the podium black adds a touch of luxury and sophistication to your presentation.
- Durability: The podium presentation stand is designed to withstand prolonged use, ensuring maximum stability and longevity.
- Easy to Install: Simple to install and move, the podium offers great flexibility for your presentation needs.

# Gloss black podium 100x100x50cm Podium - Photo n° 2





# **FEATURES**

**Brand** Base