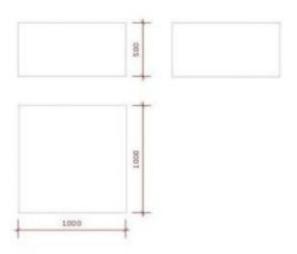

# **DESCRIPTION**

Enhance your product presentation with our glossy black podium. This sleek and modern podium is designed to showcase your items in a sophisticated way, grabbing your customers' attention and creating a striking focal point in any retail space. Dimensions:

- Width: 100 cm Packaging contents: • 1 x Podium Gloss Black 100x100x50cm Ourpodium
- Length: 100 cm
- Height: 50 cm
- Load capacity: 100 kg

black podium 100x100x50cm

ase your products in style with our glossy blackpodium.