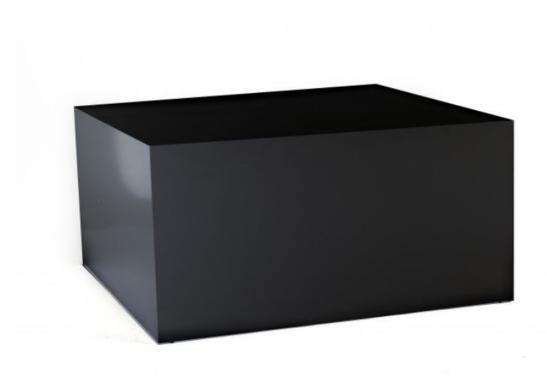

# Gloss black podium 100x100x50cm 279.00 €Ex VAT

# **DESCRIPTION**

Enhance your product presentation with our glossy black podium. This sleek and modern podium is designed to showcase your items in a sophisticated way, grabbing your customers' attention and creating a striking focal point in any retail space. Dimensions:

- Width: 100 cm Packaging contents: • 1 x Podium Gloss Black 100x100x50cm Ourpodium
- Length: 100 cm
- Height: 50 cm
- Load capacity: 100 kg

black podium 100x100x50cm

ase your products in style with our glossy blackpodium.