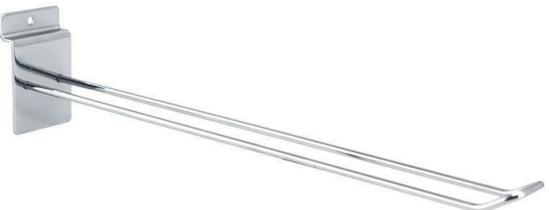

# Slatwall and fittings - Photo n° 1

#### **DESCRIPTION**

Hook for slatted wall, L=30 cm, chromeOptimise your arrangement with our chrome-plated slat wall hook. Ideal for displaying your items.

- Dimensions: L=30 cm Perfect for a modern and functional fitting. Equip your shop with this quality black hook.
- Easy to install on your shop's grooved panels.