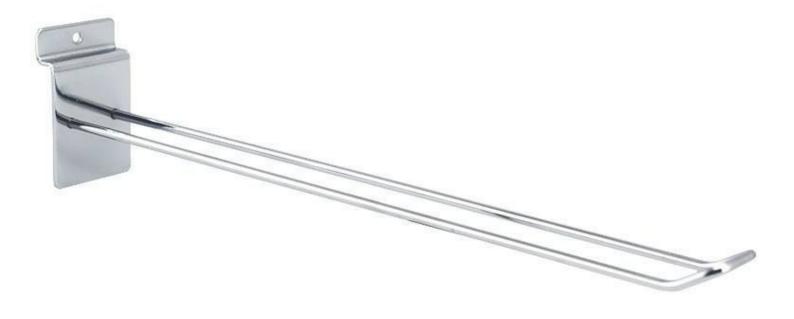

30cm metal hook

**Slatwall and fittings - Photo n° 2** 

#### **DESCRIPTION**

Hook for slatted wall, L=30 cm, chromeOptimise your arrangement with our chrome-plated slat wall hook. Ideal for displaying your items.

- Dimensions: L=30 cm Perfect for a modern and functional fitting. Equip your shop with this quality black hook.
- Easy to install on your shop's grooved panels.