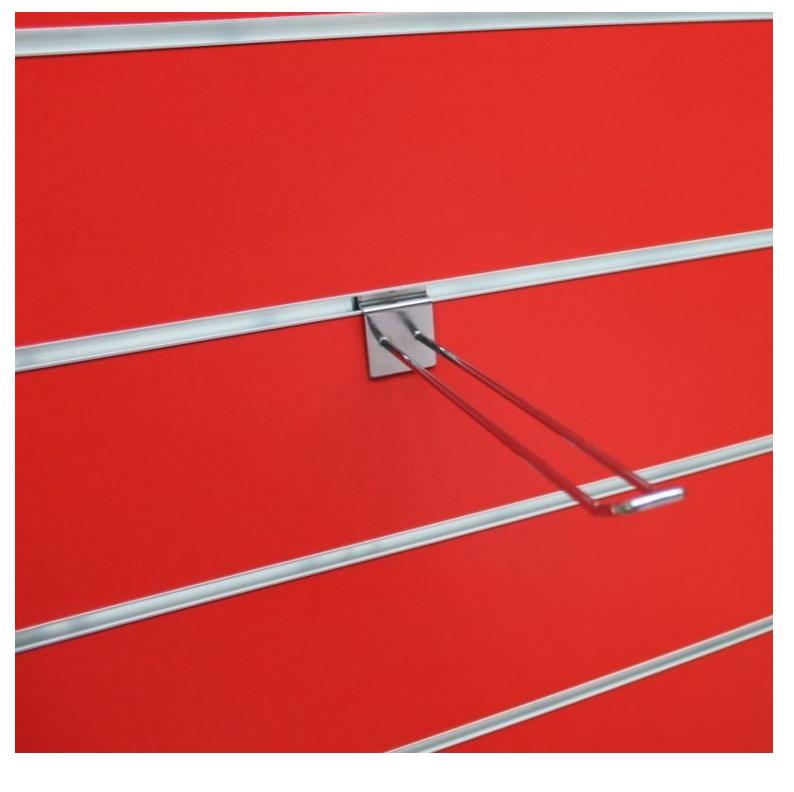

#### **DESCRIPTION**

Hook for slatted wall, L=30 cm, chromeOptimise your arrangement with our chrome-plated slat wall hook. Ideal for displaying your items.

- Dimensions: L=30 cm Perfect for a modern and functional fitting. Equip your shop with this quality black hook.
- Easy to install on your shop's grooved panels.