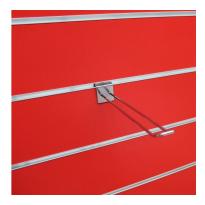

# 30cm metal hook

MANNEQUINS

SHOPPING

#### **DESCRIPTION**

Hook for slatted wall, L=30 cm, chromeOptimise your arrangement with our chrome-plated slat wall hook. Ideal for displaying your items.

- Dimensions: L=30 cm Perfect for a modern and functional fitting. Equip your shop with this quality black hook.
- Easy to install on your shop's grooved panels.

### 30cm metal hook