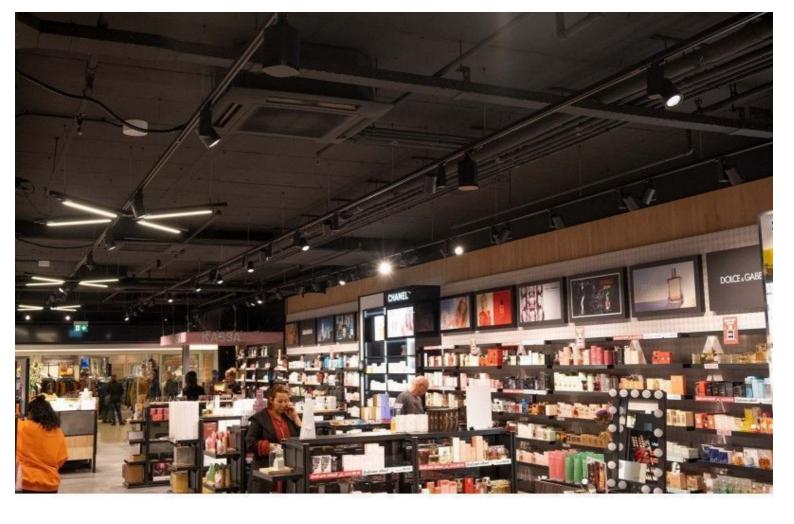

### DESCRIPTION

Pontis 3-Phase Audio Adapter - Install Your Sonos Era 100 with Ease. The Pontis 3-Phase Audio Adapter allows you to power and mount a Sonos Era 100 directly to a three-phase rail, with no visible cables. Easy to install, just attach, click and listen. Ideal for the home, office or commercial space.