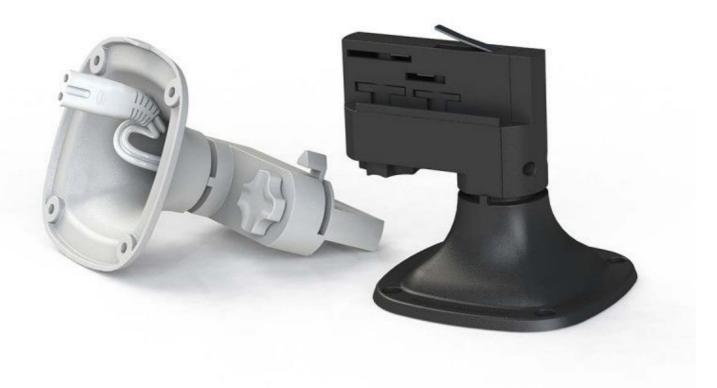

## DETAIL

An Elegant Design, Compatible with All 3-Phase Rails With Pontis, enjoy fast installation and a discreet design for optimal audio distribution. Compatible with Global, Powergear, Eutrack and Ivela, it transforms your 3-phase rail into an elegant and functional sound solution.

### DESCRIPTION

Pontis 3-Phase Audio Adapter - Install Your Sonos Era 100 with Ease. The Pontis 3-Phase Audio Adapter allows you to power and mount a Sonos Era 100 directly to a three-phase rail, with no visible cables. Easy to install, just attach, click and listen. Ideal for the home, office or commercial space.