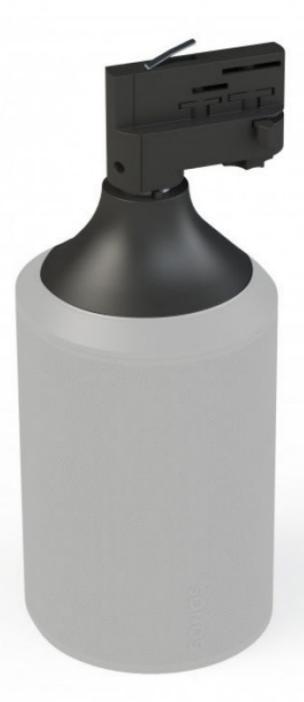

### DESCRIPTION

Pontis 3-Phase Audio Adapter - Install Your Sonos Era 100 with Ease. The Pontis 3-Phase Audio Adapter allows you to power and mount a Sonos Era 100 directly to a three-phase rail, with no visible cables. Easy to install, just attach, click and listen. Ideal for the home, office or commercial space.