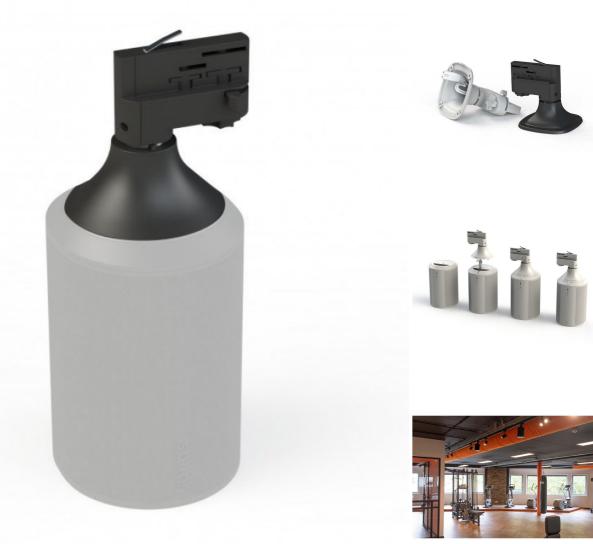

### DESCRIPTION

Pontis 3-Phase Audio Adapter - Install Your Sonos Era 100 with Ease. The Pontis 3-Phase Audio Adapter allows you to power and mount a Sonos Era 100 directly to a three-phase rail, with no visible cables. Easy to install, just attach, click and listen. Ideal for the home, office or commercial space.

## DETAIL

An Elegant Design, Compatible with All 3-Phase Rails With Pontis, enjoy fast installation and a discreet design for optimal audio distribution. Compatible with Global, Powergear, Eutrack and Ivela, it transforms your 3-phase rail into an elegant and functional sound solution.