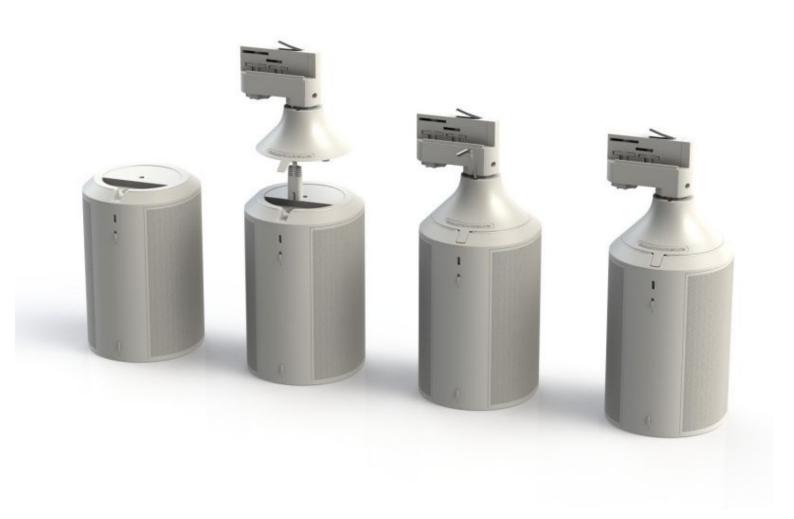

### DESCRIPTION

Pontis 3-Phase Audio Adapter - Install Your Sonos Era 100 with Ease. The Pontis 3-Phase Audio Adapter allows you to power and mount a Sonos Era 100 directly to a three-phase rail, with no visible cables. Easy to install, just attach, click and listen. Ideal for the home, office or commercial space.

## DETAIL

An Elegant Design, Compatible with All 3-Phase Rails With Pontis, enjoy fast installation and a discreet design for optimal audio distribution. Compatible with Global, Powergear, Eutrack and Ivela, it transforms your 3-phase rail into an elegant and functional sound solution.