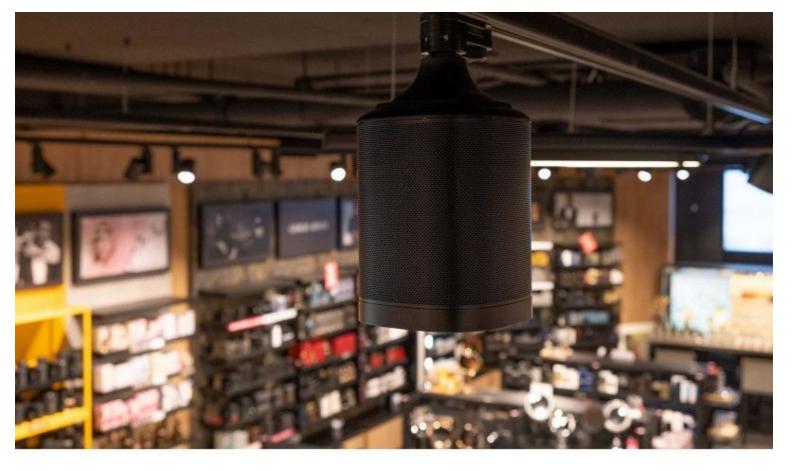

### DESCRIPTION

Pontis 3-Phase Audio Adapter - Install Your Sonos Era 100 with Ease. The Pontis 3-Phase Audio Adapter allows you to power and mount a Sonos Era 100 directly to a three-phase rail, with no visible cables. Easy to install, just attach, click and listen. Ideal for the home, office or commercial space.

## DETAIL

An Elegant Design, Compatible with All 3-Phase Rails With Pontis, enjoy fast installation and a discreet design for optimal audio distribution. Compatible with Global, Powergear, Eutrack and Ivela, it transforms your 3-phase rail into an elegant and functional sound solution.