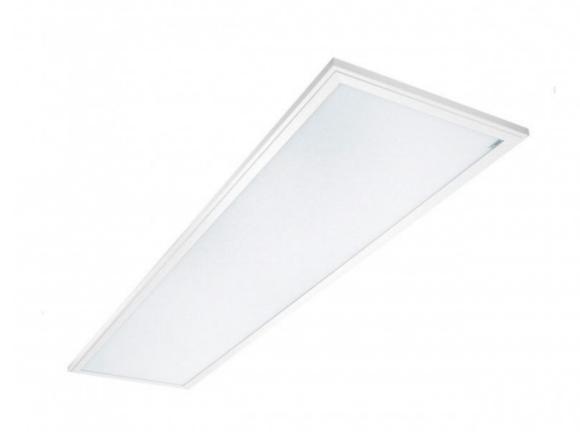

#### MANNEQUINS, BUST AND SHOPFITTING FOR RETAIL STORE

https://www.mannequins-shopping.com

Led panel 40w -30x120cm - 4000k - neutral white 39.95 €EX VAT **Retail shop lighting** 

## **DESCRIPTION**

Led panel for businesses and shops 40w -30x120cm - 4000k - neutral white Ceiling mounting system or loose hanging systemFeatures:

- Watt 40W
- Lumen 4000
- Light colour Neutral white
- Kelvin 4000K
- Lumen / Watt 100 lm / W
- Size 30 x 120 cm