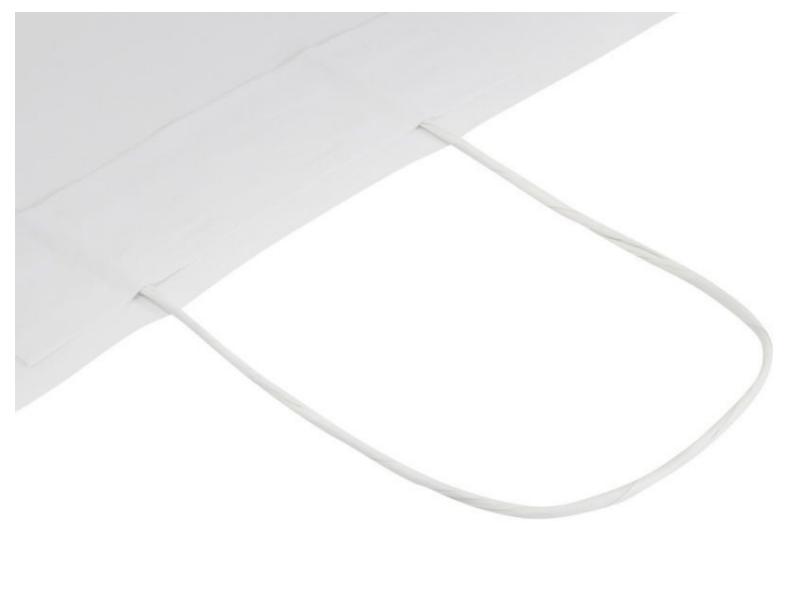

Small white paper bag 80g with twisted handles Custom paper bags - Photo n° 4

**Brand** Paper bags

Base Fitting

**Color** Blanc

**Ref** pet-sac-en-3991

ID3991Delivery schedule3-4 weeks

CategoryCustom paper bagsTypeTailored made packaging