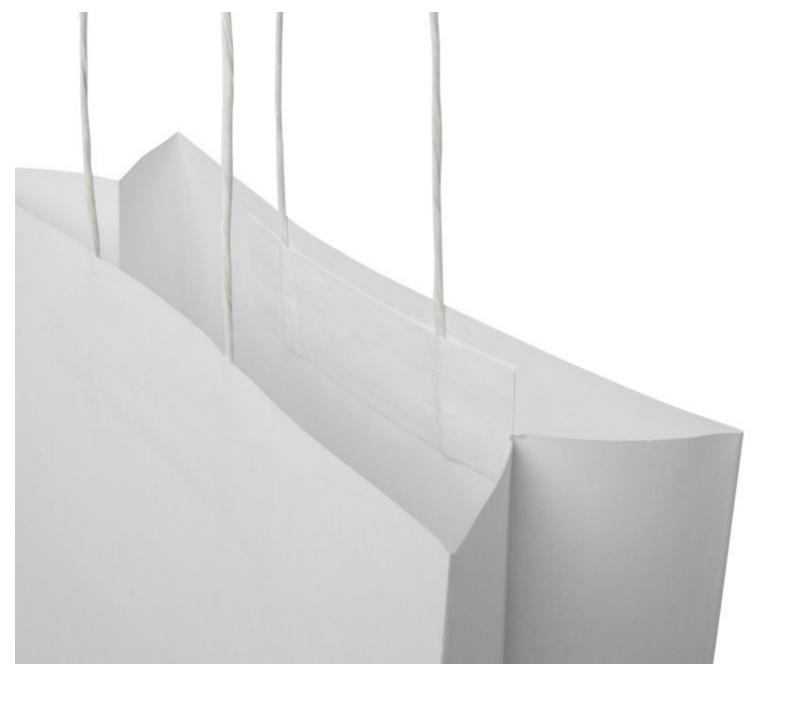

Small white paper bag 80g with twisted handles Custom paper bags - Photo  $n^{\circ}$  3

**Brand** Paper bags

Base Fitting

**Color** Blanc

**Ref** pet-sac-en-3991

ID 3991 Delivery schedule 3-4 weeks

CategoryCustom paper bagsTypeTailored made packaging