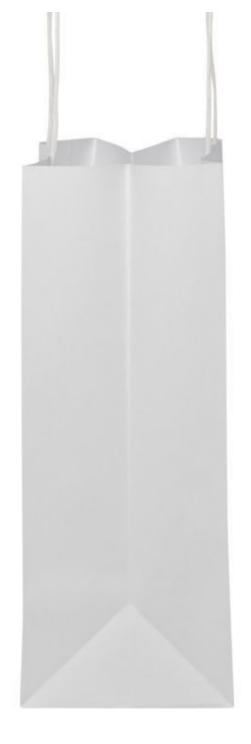

## Small white paper bag 80g with twisted handles

**Brand** Paper bags

Base Fitting Color

Blanc

**Ref** pet-sac-en-3991

ID 3991 Delivery schedule 3-4 weeks

CategoryCustom paper bagsTypeTailored made packaging

Small white paper bag 80g with twisted handles Custom paper bags - Photo n° 2

**Brand** Paper bags

Base Fitting

**Color** Blanc

**Ref** pet-sac-en-3991

ID 3991 Delivery schedule 3-4 weeks

CategoryCustom paper bagsTypeTailored made packaging